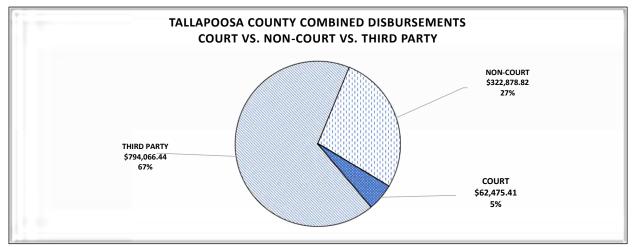

|
| TOTAL DISBURSEMENTS                              | ço, , ,004.73      | <i>4333,133.21</i> | <i>\0,0,_00.04</i> | \$5,397,217.19                         |
| BONDS/INTERPLEADER                               | \$14,734.14        | \$5,000.00         | \$19,734.14        | ,,,,,,,,,,,,,,,,,,,,,,,,,,,,,,,,,,,,,, |
|                                                  | ÷,/ 314            | ç3,000.00          | <i>₹±3,13</i> 4.14 |                                        |
| TOTAL COLLECTIONS FY2018                         | \$875,200.91       | \$4,541,750.42     | \$5,416,951.33     |                                        |
|                                                  | <i>4073,200.31</i> | ,J+1,730.+Z        | 40,710,991.99      |                                        |



\*PLEASE NOTE THAT THIRD PARTY DISBURSEMENTS ARE SUPPORT, JUDGMENTS, REFUNDS, ALIMONY AND RESTITUTION MOST OF WHICH IS PAID TO LOCAL RESIDENTS AND BUSINESSES.

| TALLAPOOSA COUNTY COMBINED TRANSMITTAL FOR FY2018 |              |              |              |                |
|---------------------------------------------------|--------------|--------------|--------------|----------------|
| OCTOBER 1, 2017 THROUGH SEPTEMBER 30, 2018        |              |              |              |                |
|                                                   |              |              | COMBINED     |                |
| THIRD PARTY DISBURSEMENTS*                        | CRIMINAL     | CIVIL        | TOTALS       | GRAND TOTALS   |
| RESTITUTION                                       | \$42