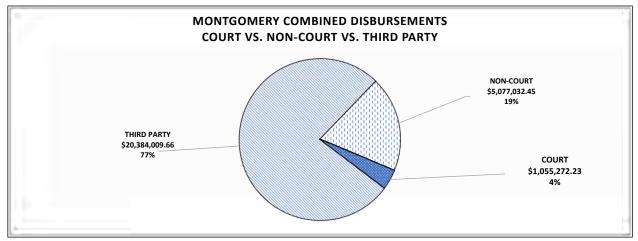

\* PLEASE NOTE THAT THIRD PARTY DISBURSEMENTS ARE SUPPORT, JUDGMENTS, REFUNDS, ALIMONY AND RESTITUTION MOST OF WHICH IS PAID TO LOCAL RESIDENTS AND BUSINESSES.

| MONTGOMERY COUNTY COMBINED TRANSMITTAL FOR FY2018 |                |                 |                 |                 |
|---------------------------------------------------|----------------|-----------------|-----------------|-----------------|
| OCTOBER 1, 2017 THROUGH SEPTEMBER 30, 2018        |                |                 |                 |                 |
|                                                   |                |                 | COMBINED        |                 |
| THIRD PARTY DISBURSEMENTS*                        | CRIMINAL       | CIVIL           | TOTALS          | GRAND TOTALS    |
| RESTITUTION                                       | \$421,039.31   | \$0.00          | \$421,039.31    |                 |
| CHILD SUPPORT                                     | \$0.00         | \$18,138.00     | \$18,138.00     |                 |
| ACDD CHILD SUPPORT UNIT                           | \$0.00         | \$9,293,859.80  | \$9,293,859.80  |                 |
| ALIMONY                                           | \$0.00         | \$103.862.72    | \$103,862.72    |                 |
| JUDGMENTS                                         | \$0.00         | \$10,335,989.39 | \$10,335,989.39 |                 |
| REFUNDS                                           | \$10,903.82    | \$2,492.91      | \$13,396.73     |                 |
| MISCELLANEOUS                                     | \$6,627.00     | \$191,096.71    | \$197,723.71    |                 |
| TOTAL THIRD PARTY DISBURSEMENTS                   | \$438,570.13   | \$19,945,439.53 | \$20,384,009.66 | \$20,384,009.66 |
| TOTAL NON COURT DISBURSEMENTS                     | \$1,899,919.40 | \$3,177,113.05  | \$5,077,032.45  | \$5,077,032.45  |
| COURT DISBURSEMENTS                               |                |                 |                 |                 |
| AOC                                               | \$169,158.44   | \$404,964.88    | \$574,123.32    |                 |
| CERTIFIED MAIL                                    | \$0.00         | \$51,790.13     | \$51,790.13     |                 |
| CHIP - AOC                                        | \$2,421.02     | \$0.00          | \$2,421.02      |                 |
| ADVANCED TECH                                     | \$38,688.95    | \$54,500.53     | \$93,189.48     |                 |
| JUDICIAL PAY PLAN                                 | \$1,699.35     | \$0.00          | \$1,699.35      |                 |
| JUDICIAL ADM FUND-HB688                           | \$126,349.12   | \$298,674.22    | \$425,023.34    |                 |
| JUROR CHARGES                                     | \$0.00         | \$0.00          | \$0.00          |                 |
| PRESIDING JUDGE                                   | \$44,871.00    | \$104,957.64    | \$149,828.64    |                 |
| JUDICIAL ADM FUND (HB688)                         | \$29,601.98    | \$74,668.47     | \$104,270.45    |                 |
| LAW LIBRARY                                       | \$15,269.02    | \$30,289.17     | \$45,558.19     |                 |
| PRIVATE JUDGE                                     | \$0.00         | \$0.00          | \$0.00          |                 |
| JUDICIAL ADM FUND (LOCAL)                         | \$0.00         | \$0.00          | \$0.00          |                 |
| JU SUPERVISION FEES                               | \$0.00         | \$0.00          | \$0.00          |                 |
| DOMESTIC VIOLENCE FUND                            | \$0.00         | \$0.00          | \$0.00          |                 |
| CIRCUIT CLERK                                     | \$156,149.19   | \$175,171.08    | \$331,320.27    |                 |
| FEES - D999/DOM VIOL/SORNA/PRETRIAL               | \$44,741.17    | \$52,788.20     | \$97,529.37     |                 |
| BAIL FEE                                          | \$23,327.90    | \$0.00          | \$23,327.90     |                 |
| 3.5% BAIL FEE                                     | \$21,890.63    | \$0.00          | \$21,890.63     |                 |
| JUDICIAL ADM FUND - HB688                         | \$33,351.78    | \$74,668.82     | \$108,020.60    |                 |
| JUDICIAL ADM FUND - LOCAL                         | \$0.00         | \$0.00          | \$0.00          |                 |
| COPIES                                            | \$10,319.14    | \$47,714.06     | \$58,033.20     |                 |
| SOLICITORS FEE                                    | \$22,518.57    | \$0.00          | \$22,518.57     | 44.857.777      |
|                                                   | \$370,178.63   | \$685,093.60    | \$1,055,272.23  | \$1,055,272.23  |
| TOTAL COURT STATEWIDE DISBURSEMENTS               |                |                 |                 | \$26,516,314.34 |
| NON COURT DISBURSEMENTS                           |                |                 |                 |                 |
| GENERAL FUND                                      | \$1,026,120.10 | \$2,412,825.82  | \$3,438,945.92  |                 |
| FILING FEES - STATE GENERAL FUND                  | \$351,916.42   | \$1,095,208.14  | \$1,447,124.56  |                 |
| FILING FEES 92-227 (TO PREVENT LAYOFFS)           | \$120,159.58   | \$4,485.93      | \$124,645.51    |                 |
| FILING FEES - JUDICIAL & PUBLIC SAFETY FUNCTIONS  | \$0.00         | \$982,642.37    | \$982,642.37    |                 |
| FAIR TRIAL TAX                                    | \$161,953.53   | \$321,136.63    | \$483,090.16    |                 |

| FAIR TRIAL TAX RECOUPMENT                                                                 | \$36,056.80            | <b>\$0.00</b>   | \$36,056.80            |                 |
|-------------------------------------------------------------------------------------------|------------------------|-----------------|------------------------|-----------------|
| CIVIL LEGAL SERVICE                                                                       | \$1,698.54             | \$0.00          | \$1,698.54             |                 |
| FINES/COPIES/INTEREST                                                                     | \$350,885.31           | \$9,113.75      | \$359,999.06           |                 |
| ADMINISTRATIVE FEES - GENERAL FUND                                                        | \$3,449.92             | \$239.00        | \$3,688.92             |                 |
| COMMISSIONS ON JUDICIAL SALES-GENERAL FUND                                                | \$0.00                 | \$0.00          | \$0.00                 |                 |
| EXTRADITION                                                                               | \$0.00                 | \$0.00          | \$0.00                 |                 |
| POLICE OFFICERS STANDARDS/TRAINING (POST)                                                 | \$21,501.68            | \$721.59        | \$22,223.27            |                 |
| POLICE OFFICERS ANNUITY FUND (POAF)                                                       | \$38,622.91            | \$0.00          | \$38,622.91            |                 |
| DEPT OF CONSERVATION/FORESTRY/WATER SAFETY                                                | \$18,179.45            | \$0.00          | \$18,179.45            |                 |
| DEPT OF CORRECTIONS                                                                       | \$31,110.67            | \$0.00          | \$31,110.67            |                 |
| AL DEPT OF ECOMONIC & COMMUNITY AFFAIRS                                                   | \$15,680.96            | \$0.00          | \$15,680.96            |                 |
| CITIZENSHIP TRUST - AMERICAN VILLAGE, MONTEVALLO                                          | \$10,137.99            | \$0.00          | \$10,137.99            |                 |
| STATE DEPARTMENT OF EDUCATION                                                             | \$65,642.09            | \$0.00          | \$65,642.09            |                 |
| DRIVERS EDUCATION FUND (STATE DEPT OF ED)                                                 | \$57,055.16            | \$0.00          | \$57,055.16            |                 |
| • • •                                                                                     |                        | \$0.00          |                        |                 |
| IMPAIRED DRS TRUST FUND (HEAD INJURY)<br>DEPT OF PUBLIC HEALTH (NO CHILD RESTRAINT FINES) | \$8,586.93<br>\$892.80 | \$0.00          | \$8,586.93<br>\$892.80 |                 |
| •                                                                                         | \$892.80               | \$0.00          | -                      |                 |
| MUNICIPALITIES-APPEALS/FINES/COSTS/SORNA<br>MISCELLANEOUS ASSESSMENTS                     | \$3,900.89             | \$0.00          | \$3,900.89<br>\$933.11 |                 |
|                                                                                           |                        |                 |                        |                 |
|                                                                                           | \$58,682.34            | \$0.00          | \$58,682.34            |                 |
| FORENSIC SCIENCE                                                                          | \$125,689.48           | \$27,164.51     | \$152,853.99           |                 |
| DNA DATABASE FUND                                                                         | \$99,755.33            | \$27,164.51     | \$126,919.84           |                 |
| FORENSIC TRUST FUND                                                                       | \$17,213.89            | \$0.00          | \$17,213.89            |                 |
| CHEMICAL TRAINING/TRUST FUND                                                              | \$8,720.26             | \$0.00          | \$8,720.26             |                 |
| ALABAMA LAW ENFORCEMENT AGENCY                                                            | \$24,380.59            | \$0.00          | \$24,380.59            |                 |
| AL CRIMINAL JUSTICE INFORMATION SYSTEMS                                                   | \$4,683.50             | \$0.00          | \$4,683.50             |                 |
| PUBLIC SAFETY FUND                                                                        | \$14,100.12            | \$0.00          | \$14,100.12            |                 |
| LAW ENFORCEMENT (NO SEAT BELT)                                                            | \$288.12               | \$0.00          | \$288.12               |                 |
| INTERLOCK INDIGENCY/IMPAIRED DRIVING FUND                                                 | \$5,308.85             | \$0.00          | \$5,308.85             |                 |
| SHERIFF                                                                                   | \$23,183.45            | \$475,093.80    | \$498,277.25           |                 |
| BAIL FEES                                                                                 | \$5,183.62             | \$0.00          | \$5,183.62             |                 |
| BOND FEES                                                                                 | \$9,468.70             | \$0.00          | \$9,468.70             |                 |
| JAIL BOOKING FEES/DETENTION FEES                                                          | \$8,531.13             | \$0.00          | \$8,531.13             |                 |
| SERVICE FEES                                                                              | \$0.00                 | \$475,093.80    | \$475,093.80           |                 |
| PRETRIAL FEES                                                                             | \$0.00                 | \$0.00          | \$0.00                 |                 |
| COUNTY                                                                                    | \$77,110.71            | \$261,307.33    | \$338,418.04           |                 |
| COUNTY GENERAL FUND - FEES                                                                | \$77,110.71            | \$261,307.33    | \$338,418.04           |                 |
| OPERATIONS FUND                                                                           | \$0.00                 | \$0.00          | \$0.00                 |                 |
| DISTRICT ATTORNEY                                                                         | \$358,150.18           | \$0.00          | \$358,150.18           |                 |
| BAIL FEE                                                                                  | \$23,328.99            | \$0.00          | \$23,328.99            |                 |
| BAIL BOND FEE                                                                             | \$24,625.70            | \$0.00          | \$24,625.70            |                 |
| D999 COLLECTIONS                                                                          | \$132,200.96           | \$0.00          | \$132,200.96           |                 |
| FEES-COST/PRETRIAL/OPERATIONS/DRUG ENFORCEMENT                                            | \$36,858.48            | \$0.00          | \$36,858.48            |                 |
| WORTHLESS CHECK UNIT                                                                      | \$539.48               | \$0.00          | \$539.48               |                 |
| SOLICITORS FEE                                                                            | \$140,596.57           | \$0.00          | \$140,596.57           |                 |
| TOTAL NON COURT DISBURSEMENTS                                                             | \$1,899,919.40         | \$3,177,113.05  | \$5,077,032.45         | \$5,077,032.45  |
| TOTAL DISBURSEMENTS                                                                       |                        |                 |                        | \$26,516,314.34 |
| BONDS/INTERPLEADER                                                                        | \$39,368.00            | \$303,112.15    | \$342,480.15           |                 |
| TOTAL COLLECTIONS FY2018                                                                  | \$2,748,036.16         | \$24,110,758.33 | \$26,858,794.49        |                 |