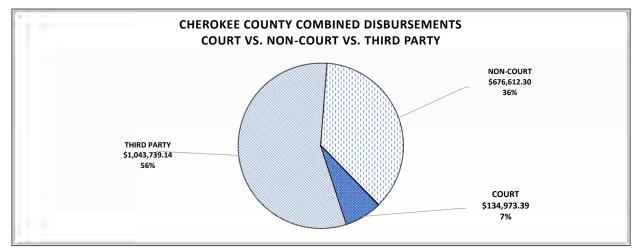

\* PLEASE NOTE THAT THIRD PARTY DISBURSEMENTS ARE SUPPORT, JUDGMENTS, REFUNDS, ALIMONY AND RESTITUTION MOST OF WHICH IS PAID TO LOCAL RESIDENTS AND BUSINESSES.

| STATEWIDE COMBINED TRANSMITTAL FOR FY2018        |                 |                  |                  |                  |
|--------------------------------------------------|-----------------|------------------|------------------|------------------|
| OCTOBER 1, 2017 THRU SEPTEMBER 30, 2018          |                 |                  |                  |                  |
|                                                  |                 |                  | COMBINED         |                  |
| THIRD PARTY DISBURSEMENTS*                       | CRIMINAL        | CIVIL            | TOTALS           | GRAND TOTALS     |
| RESTITUTION                                      | \$12,826,587.58 | \$0.00           | \$12,826,587.58  |                  |
| CHILD SUPPORT                                    | \$0.00          | \$3,564,093.60   | \$3,564,093.60   |                  |
| ACDD CHILD SUPPORT UNIT                          | \$0.00          | \$148,108,794.58 | \$148,108,794.58 |                  |
| ALIMONY                                          | \$0.00          | \$1,238,589.20   | \$1,238,589.20   |                  |
| JUDGMENTS                                        | \$0.00          | \$153,022,750.99 | \$153,022,750.99 |                  |
| REFUNDS                                          | \$476,151.85    | \$663,707.20     | \$1,139,859.05   |                  |
| MISCELLANEOUS                                    | \$306,820.59    | \$9,624,857.59   | \$9,931,678.18   |                  |
| TOTAL THIRD PARTY DISBURSEMENTS                  | \$13,609,560.02 | \$316,222,793.16 | \$329,832,353.18 | \$329,832,353.18 |
| TOTAL NON COURT DISBURSEMENTS                    | \$69,970,908.17 | \$41,237,790.02  | \$111,208,698.19 | \$111,208,698.19 |
| COURT DISBURSEMENTS                              |                 |                  |                  |                  |
| AOC                                              | \$5,038,819.07  | \$5,642,783.07   | \$10,681,602.14  |                  |
| CERTIFIED MAIL                                   | \$3,609.32      | \$998,699.86     | \$1,002,309.18   |                  |
| CHIP - AOC                                       | \$152,914.46    | \$0.00           | \$152,914.46     |                  |
| ADVANCED TECH                                    | \$1,118,668.09  | \$744,499.42     | \$1,863,167.51   |                  |
| JUDICIAL PAY PLAN                                | \$109,548.71    | \$0.00           | \$109,548.71     |                  |
| JUDICIAL ADM FUND-HB688                          | \$3,653,659.99  | \$3,899,583.79   | \$7,553,243.78   |                  |
| JUROR CHARGES                                    | \$418.50        | \$0.00           | \$418.50         |                  |
| PRESIDING JUDGE                                  | \$2,793,559.69  | \$2,108,378.63   | \$4,901,938.32   |                  |
| JUDICIAL ADM FUND (HB688)                        | \$914,580.02    | \$998,610.87     | \$1,913,190.89   |                  |
| LAW LIBRARY                                      | \$920,136.52    | \$1,010,237.88   | \$1,930,374.40   |                  |
| PRIVATE JUDGE                                    | \$0.00          | \$350.00         | \$350.00         |                  |
| JUDICIAL ADM FUND (LOCAL)                        | \$689,962.51    | \$29,223.48      | \$719,185.99     |                  |
| JU SUPERVISION FEES                              | \$263,609.28    | \$69,956.40      | \$333,565.68     |                  |
| DOMESTIC VIOLENCE FUND                           | \$5,271.36      | \$0.00           | \$5,271.36       |                  |
| CIRCUIT CLERK                                    | \$5,553,022.81  | \$2,215,379.40   | \$7,768,402.21   |                  |
| FEES - D999/DOM VIOL/SORNA/PRETRIAL              | \$1,742,095.72  | \$420,398.92     | \$2,162,494.64   |                  |
| BAIL FEE                                         | \$1,055,430.27  | \$0.00           | \$1,055,430.27   |                  |
| 3.5% BAIL FEE                                    | \$933,090.10    | \$0.00           | \$933,090.10     |                  |
| JUDICIAL ADM FUND - HB688                        | \$1,019,735.19  | \$1,018,444.04   | \$2,038,179.23   |                  |
| JUDICIAL ADM FUND - LOCAL                        | \$167,499.17    | \$0.00           | \$167,499.17     |                  |
| COPIES                                           | \$187,270.16    | \$747,122.57     | \$934,392.73     |                  |
| SOLICITORS FEE                                   | \$447,902.20    | \$29,413.87      | \$477,316.07     |                  |
| TOTAL COURT DISBURSEMENTS                        | \$13,385,401.57 | \$9,966,541.10   | \$23,351,942.67  | \$23,351,942.67  |
| TOTAL COURT STATEWIDE DISBURSEMENTS              |                 |                  |                  | \$464,392,994.04 |
| NON COURT DISBURSEMENTS                          |                 |                  |                  |                  |
| GENERAL FUND                                     | \$33,652,242.16 | \$31,707,862.83  | \$65,360,104.99  |                  |
| FILING FEES - STATE GENERAL FUND                 | \$9,916,794.69  | \$15,077,680.28  | \$24,994,474.97  |                  |
| FILING FEES 92-227 (TO PREVENT LAYOFFS)          | \$3,557,619.70  | \$57,423.71      | \$3,615,043.41   |                  |
| FILING FEES - JUDICIAL & PUBLIC SAFETY FUNCTIONS | \$0.00          | \$11,872,313.42  | \$11,872,313.42  |                  |
| FAIR TRIAL TAX                                   | \$4,651,391.29  | \$4,388,518.83   | \$9,039,910.12   |                  |