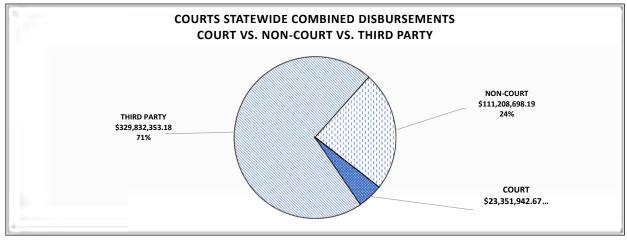

\* PLEASE NOTE THAT THIRD PARTY DISBURSEMENTS ARE SUPPORT, JUDGMENTS, REFUNDS, ALIMONY AND RESTITUTION MOST OF WHICH IS PAID TO LOCAL RESIDENTS AND BUSINESSES.

| STATEWIDE COMBINED TRANSMITTAL FOR FY2018        |                 |                  |                  |                  |
|--------------------------------------------------|-----------------|------------------|------------------|------------------|
| OCTOBER 1, 2017 THRU SEPTEMBER 30, 2018          |                 |                  |                  |                  |
|                                                  |                 |                  | COMBINED         |                  |
| THIRD PARTY DISBURSEMENTS*                       | CRIMINAL        | CIVIL            | TOTALS           | GRAND TOTALS     |
| RESTITUTION                                      | \$12,826,587.58 | \$0.00           | \$12,826,587.58  |                  |
| CHILD SUPPORT                                    | \$0.00          | \$3,564,093.60   | \$3,564,093.60   |                  |
| ACDD CHILD SUPPORT UNIT                          | \$0.00          | \$148,108,794.58 | \$148,108,794.58 |                  |
| ALIMONY                                          | \$0.00          | \$1,238,589.20   | \$1,238,589.20   |                  |
| JUDGMENTS                                        | \$0.00          | \$153,022,750.99 | \$153,022,750.99 |                  |
| REFUNDS                                          | \$476,151.85    | \$663,707.20     | \$1,139,859.05   |                  |
| MISCELLANEOUS                                    | \$306,820.59    | \$9,624,857.59   | \$9,931,678.18   |                  |
| TOTAL THIRD PARTY DISBURSEMENTS                  | \$13,609,560.02 | \$316,222,793.16 | \$329,832,353.18 | \$329,832,353.18 |
| TOTAL NON COURT DISBURSEMENTS                    | \$69,970,908.17 | \$41,237,790.02  | \$111,208,698.19 | \$111,208,698.19 |
| COURT DISBURSEMENTS                              |                 |                  |                  |                  |
| AOC                                              | \$5,038,819.07  | \$5,642,783.07   | \$10,681,602.14  |                  |
| CERTIFIED MAIL                                   | \$3,609.32      | \$998,699.86     | \$1,002,309.18   |                  |
| CHIP - AOC                                       | \$152,914.46    | \$0.00           | \$152,914.46     |                  |
| ADVANCED TECH                                    | \$1,118,668.09  | \$744,499.42     | \$1,863,167.51   |                  |
| JUDICIAL PAY PLAN                                | \$109,548.71    | \$0.00           | \$109,548.71     |                  |
| JUDICIAL ADM FUND-HB688                          | \$3,653,659.99  | \$3,899,583.79   | \$7,553,243.78   |                  |
| JUROR CHARGES                                    | \$418.50        | \$0.00           | \$418.50         |                  |
| PRESIDING JUDGE                                  | \$2,793,559.69  | \$2,108,378.63   | \$4,901,938.32   |                  |
| JUDICIAL ADM FUND (HB688)                        | \$914,580.02    | \$998,610.87     | \$1,913,190.89   |                  |
| LAW LIBRARY                                      | \$920,136.52    | \$1,010,237.88   | \$1,930,374.40   |                  |
| PRIVATE JUDGE                                    | \$0.00          | \$350.00         | \$350.00         |                  |
| JUDICIAL ADM FUND (LOCAL)                        | \$689,962.51    | \$29,223.48      | \$719,185.99     |                  |
| JU SUPERVISION FEES                              | \$263,609.28    | \$69,956.40      | \$333,565.68     |                  |
| DOMESTIC VIOLENCE FUND                           | \$5,271.36      | \$0.00           | \$5,271.36       |                  |
| CIRCUIT CLERK                                    | \$5,553,022.81  | \$2,215,379.40   | \$7,768,402.21   |                  |
| FEES - D999/DOM VIOL/SORNA/PRETRIAL              | \$1,742,095.72  | \$420,398.92     | \$2,162,494.64   |                  |
| BAIL FEE                                         | \$1,055,430.27  | \$0.00           | \$1,055,430.27   |                  |
| 3.5% BAIL FEE                                    | \$933,090.10    | \$0.00           | \$933,090.10     |                  |
| JUDICIAL ADM FUND - HB688                        | \$1,019,735.19  | \$1,018,444.04   | \$2,038,179.23   |                  |
| JUDICIAL ADM FUND - LOCAL                        | \$167,499.17    | \$0.00           | \$167,499.17     |                  |
| COPIES                                           | \$187,270.16    | \$747,122.57     | \$934,392.73     |                  |
| SOLICITORS FEE                                   | \$447,902.20    | \$29,413.87      | \$477,316.07     |                  |
| TOTAL COURT DISBURSEMENTS                        | \$13,385,401.57 | \$9,966,541.10   | \$23,351,942.67  | \$23,351,942.67  |
| TOTAL COURT STATEWIDE DISBURSEMENTS              |                 |                  |                  | \$464,392,994.04 |
| NON COURT DISBURSEMENTS                          |                 |                  |                  |                  |
| GENERAL FUND                                     | \$33,652,242.16 | \$31,707,862.83  | \$65,360,104.99  |                  |
| FILING FEES - STATE GENERAL FUND                 | \$9,916,794.69  | \$15,077,680.28  | \$24,994,474.97  |                  |
| FILING FEES 92-227 (TO PREVENT LAYOFFS)          | \$3,557,619.70  | \$57,423.71      | \$3,615,043.41   |                  |
| FILING FEES - JUDICIAL & PUBLIC SAFETY FUNCTIONS | \$0.00          | \$11,872,313.42  | \$11,872,313.42  |                  |
| FAIR TRIAL TAX                                   | \$4,651,391.29  | \$4,388,518.83   | \$9,039,910.12   |                  |

|                                                  | 60 CO4 F 44 OC  | ćo oo                   | 62 CO4 F 44 OC         |                  |
|--------------------------------------------------|-----------------|-------------------------|------------------------|------------------|
|                                                  | \$3,691,541.06  | \$0.00                  | \$3,691,541.06         |                  |
|                                                  | \$109,493.16    | \$0.00                  | \$109,493.16           |                  |
|                                                  | \$11,589,434.73 | \$233,843.26            | \$11,823,277.99        |                  |
| ADMINISTRATIVE FEES - GENERAL FUND               | \$98,973.19     | \$6,836.00              | \$105,809.19           |                  |
| COMMISSIONS ON JUDICIAL SALES-GENERAL FUND       | \$0.00          | \$71,247.33             | \$71,247.33            |                  |
| EXTRADITION                                      | \$36,994.34     | \$0.00                  | \$36,994.34            |                  |
| POLICE OFFICERS STANDARDS/TRAINING (POST)        | \$572,904.29    | \$20,555.97             | \$593,460.26           |                  |
| POLICE OFFICERS ANNUITY FUND (POAF)              | \$1,135,554.49  | \$951.69                | \$1,136,506.18         |                  |
| DEPT OF CONSERVATION/FORESTRY/WATER SAFETY       | \$795,779.49    | \$0.00                  | \$795,779.49           |                  |
| DEPT OF CORRECTIONS                              | \$1,740,448.96  | \$0.00                  | \$1,740,448.96         |                  |
| AL DEPT OF ECOMONIC & COMMUNITY AFFAIRS          | \$319,886.43    | \$0.00                  | \$319,886.43           |                  |
| CITIZENSHIP TRUST - AMERICAN VILLAGE, MONTEVALLO | \$290,521.12    | \$239.74                | \$290,760.86           |                  |
| STATE DEPARTMENT OF EDUCATION                    | \$1,691,885.54  | \$0.00                  | \$1,691,885.54         |                  |
| DRIVERS EDUCATION FUND (STATE DEPT OF ED)        | \$1,448,196.88  | \$0.00                  | \$1,448,196.88         |                  |
| IMPAIRED DRS TRUST FUND (HEAD INJURY)            | \$243,688.66    | \$0.00                  | \$243,688.66           |                  |
| DEPT OF PUBLIC HEALTH (NO CHILD RESTRAINT FINES) | \$28,992.05     | \$0.00                  | \$28,992.05            |                  |
| MUNICIPALITIES-APPEALS/FINES/COSTS/SORNA         | \$1,078,305.72  | \$580.39                | \$1,078,886.11         |                  |
| MISCELLANEOUS ASSESSMENTS                        | \$1,381,574.10  | \$238,056.96            | \$1,619,631.06         |                  |
| CRIME VICTIMS                                    | \$2,269,417.45  | \$25.00                 | \$2,269,442.45         |                  |
| FORENSIC SCIENCE                                 | \$3,795,965.47  | \$333,566.13            | \$4,129,531.60         |                  |
| DNA DATABASE FUND                                | \$2,561,081.85  | \$333,566.13            | \$2,894,647.98         |                  |
| FORENSIC TRUST FUND                              | \$938,610.17    | \$0.00                  | \$938,610.17           |                  |
| CHEMICAL TRAINING/TRUST FUND                     | \$296,273.45    | \$0.00                  | \$296,273.45           |                  |
| ALABAMA LAW ENFORCEMENT AGENCY                   | \$836,909.17    | \$0.00                  | \$836,909.17           |                  |
| AL CRIMINAL JUSTICE INFORMATION SYSTEMS          | \$302,446.29    | \$0.00                  | \$302,446.29           |                  |
| PUBLIC SAFETY FUND                               | \$447,300.14    | \$0.00                  | \$447,300.14           |                  |
| LAW ENFORCEMENT (NO SEAT BELT)                   | \$9,178.68      | \$0.00                  | \$9,178.68             |                  |
| INTERLOCK INDIGENCY/IMPAIRED DRIVING FUND        | \$77,984.06     | \$0.00                  | \$77,984.06            |                  |
| SHERIFF                                          | \$1,576,287.95  | \$1,785,405.99          | \$3,361,693.94         |                  |
| BAIL FEES                                        | \$234,503.42    | \$0.00                  | \$234,503.42           |                  |
| BOND FEES                                        | \$387,194.93    | \$0.00                  | \$387,194.93           |                  |
| JAIL BOOKING FEES/DETENTION FEES                 | \$653,922.81    | \$22,680.00             | \$676,602.81           |                  |
| SERVICE FEES                                     | \$288,635.90    | \$1,762,725.99          | \$2,051,361.89         |                  |
| PRETRIAL FEES                                    | \$12,030.89     | \$0.00                  | \$12,030.89            |                  |
| COUNTY                                           | \$5,775,410.20  | \$6,493,672.62          | \$12,269,082.82        |                  |
| COUNTY GENERAL FUND - FEES                       | \$2,181,480.73  | \$3,717,703.22          | \$5,899,183.95         |                  |
| OPERATIONS FUND                                  | \$3,593,929.47  | \$2,775,969.40          | \$6,369,898.87         |                  |
| DISTRICT ATTORNEY                                | \$13,028,823.58 | \$656,872.70            | \$13,685,696.28        |                  |
| BAIL FEE                                         | \$1,055,560.44  | \$35.00                 | \$1,055,595.44         |                  |
| BAIL BOND FEE                                    | \$1,049,404.22  | \$0.00                  | \$1,049,404.22         |                  |
| D999 COLLECTIONS                                 | \$4,272,295.29  | \$0.00                  | \$4,272,295.29         |                  |
| FEES-COST/PRETRIAL/OPERATIONS/DRUG ENFORCEMENT   | \$2,061,670.58  | \$470,524.78            | \$2,532,195.36         |                  |
| WORTHLESS CHECK UNIT                             | \$373,384.28    | \$2,218.48              | \$375,602.76           |                  |
| SOLICITORS FEE                                   | \$4,216,508.77  | \$184,094.44            | \$4,400,603.21         |                  |
| TOTAL NON COURT DISBURSEMENTS                    | \$69,970,908.17 | \$41,237,790.02         | \$111,208,698.19       | \$111,208,698.19 |
| TOTAL DISBURSEMENTS                              | JUJ,J70,J00.17  | ,130.0Z                 | JIII,200,030.19        | \$464,392,994.04 |
| BONDS/INTERPLEADER                               | \$2,890,919.45  | \$6,322,517.20          | \$9,213,436.65         | J+U+,JJZ,JJ+.U4  |
|                                                  | \$2,690,919.45  | 30,322,317.20           | 33,213,430.05          |                  |
| TOTAL COLLECTIONS FY2018                         | \$99,856,789.21 | \$373,749,641.48        | \$473,606,430.69       |                  |
|                                                  | 22,00,103.21    | <i>3313,143,</i> 041.48 | <i>3413,000,430.09</i> |                  |