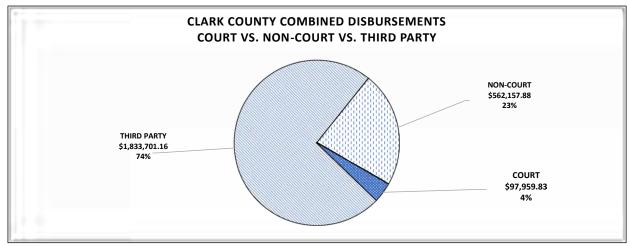

| \$3,802.64   | \$0.00        | \$3,802.64     |                |
| SOLICITORS FEE                                   | \$17,011.89  | \$0.00        | \$17,011.89    |                |
| TOTAL NON COURT DISBURSEMENTS                    | \$225,992.79 | \$80,817.77   | \$306,810.56   | \$306,810.56   |
| TOTAL DISBURSEMENTS                              |              |               |                | \$1,308,013.31 |
| BONDS/INTERPLEADER                               | \$0.00       | (\$34,852.32) | (\$34,852.32)  |                |
|                                                  | , - , -      |               |                |                |
| TOTAL COLLECTIONS FY2018                         | \$327,497.65 | \$945,663.34  | \$1,273,160.99 |                |



\*PLEASE NOTE THAT THIRD PARTY DISBURSEMENTS ARE SUPPORT, JUDGMENTS, REFUNDS, ALIMONY AND RESTITUTION MOST OF WHICH IS PAID TO LOCAL RESIDENTS AND BUSINESSES.

| CLARKE COUNTY COMBINED TRANSMITTAL FOR FY2018    |              |                |                |                |
|--------------------------------------------------|--------------|----------------|----------------|----------------|
| OCTOBER 1, 2017 THROUGH SEPTEMBER 30, 2018       |              |                |                |                |
|                                                  |              |                | COMBINED       |                |
| THIRD PARTY DISBURSEMENTS*                       | CRIMINAL     | CIVIL          | TOTALS         | GRAND TOTALS   |
| RESTITUTION