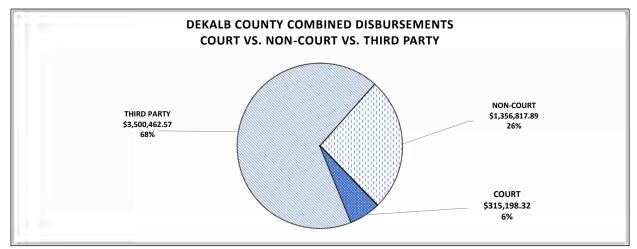

| \$302.87     | \$0.00         | \$302.87       |                |
| SOLICITORS FEE                                   | \$29,677.79  | \$0.00         | \$29,677.79    |                |
| TOTAL NON COURT DISBURSEMENTS                    | \$339,463.34 | \$276,500.34   | \$615,963.68   | \$615,963.68   |
| TOTAL DISBURSEMENTS                              |              |                |                | \$2,075,833.44 |
| BONDS/INTERPLEADER                               | \$0.00       | \$0.00         | \$0.00         |                |
|                                                  |              |                |                |                |
| TOTAL COLLECTIONS FY2018                         | \$449,582.32 | \$1,626,251.12 | \$2,075,833.44 |                |



\*PLEASE NOTE THAT THIRD PARTY DISBURSEMENTS ARE SUPPORT, JUDGMENTS, REFUNDS, ALIMONY AND RESTITUTION MOST OF WHICH IS PAID TO LOCAL RESIDENTS AND BUSINESSES.

| DEKALB COUNTY COMBINED TRANSMITTAL FOR FY2018    |              |                |                |                |
|--------------------------------------------------|--------------|----------------|----------------|----------------|
| OCTOBER 1, 2017 THROUGH SEPTEMBER 30, 2018       |              |                |                |                |
|                                                  |              |                | COMBINED       |                |
| THIRD PARTY DISBURSEMENTS*                       | CRIMINAL     | CIVIL          | TOTALS         | GRAND TOTALS   |
| RESTITUTION