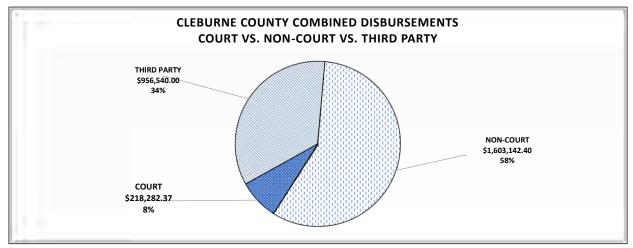

IT                             | \$2,448.02   | \$0.00       | \$2,448.02     |                |
| SOLICITORS FEE                                   | \$6,543.30   | \$0.00       | \$6,543.30     |                |
| TOTAL NON COURT DISBURSEMENTS                    | \$183,560.70 | \$96,135.83  | \$279,696.53   | \$279,696.53   |
| TOTAL DISBURSEMENTS                              |              |              |                | \$1,169,665.96 |
| BONDS/INTERPLEADER                               | (\$2,700.00) | \$0.00       | (\$2,700.00)   | , ,,           |
|                                                  |              |              |                |                |
| TOTAL COLLECTIONS FY2018                         | \$293,883.02 | \$873,082.94 | \$1,166,965.96 |                |



\*PLEASE NOTE THAT THIRD PARTY DISBURSEMENTS ARE SUPPORT, JUDGMENTS, REFUNDS, ALIMONY AND RESTITUTION MOST OF WHICH IS PAID TO LOCAL RESIDENTS AND BUSINESSES.

| CLEBURNE COUNTY COMBINED TRANSMITTAL FOR FY2018  |                      |              |                |                       |
|--------------------------------------------------|----------------------|--------------|----------------|-----------------------|
| OCTOBER 1, 2017 THROUGH SEPTEMBER 30, 2018       |                      |              |                |                       |
|                                                  |                      |              | COMBINED       |                       |
| THIRD PARTY DISBURSEMENTS*                       | CRIMINAL             | CIVIL        | TOTALS         | GR