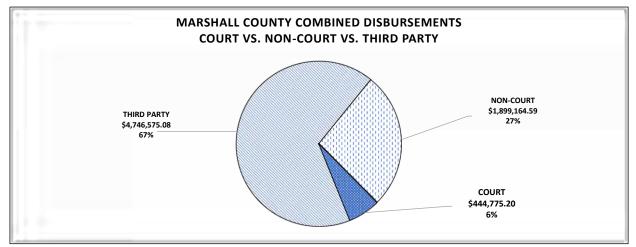

\* PLEASE NOTE THAT THIRD PARTY DISBURSEMENTS ARE SUPPORT, JUDGMENTS, REFUNDS, ALIMONY AND RESTITUTION MOST OF WHICH IS PAID TO LOCAL RESIDENTS AND BUSINESSES.

| STATEWIDE COMBINED TRANSMITTAL FOR FY2018        |                 |                  |                  |                  |
|--------------------------------------------------|-----------------|------------------|------------------|------------------|
| OCTOBER 1, 2017 THRU SEPTEMBER 30, 2018          |                 |                  |                  |                  |
|                                                  |                 |                  | COMBINED         |                  |
| THIRD PARTY DISBURSEMENTS*                       | CRIMINAL        | CIVIL            | TOTALS           | GRAND TOTALS     |
| RESTITUTION                                      | \$12,826,587.58 | \$0.00           | \$12,826,587.58  |                  |
| CHILD SUPPORT                                    | \$0.00          | \$3,564,093.60   | \$3,564,093.60   |                  |
| ACDD CHILD SUPPORT UNIT                          | \$0.00          | \$148,108,794.58 | \$148,108,794.58 |                  |
| ALIMONY                                          | \$0.00          | \$1,238,589.20   | \$1,238,589.20   |                  |
| JUDGMENTS                                        | \$0.00          | \$153,022,750.99 | \$153,022,750.99 |                  |
| REFUNDS                                          | \$476,151.85    | \$663,707.20     | \$1,139,859.05   |                  |
| MISCELLANEOUS                                    | \$306,820.59    | \$9,624,857.59   | \$9,931,678.18   |                  |
| TOTAL THIRD PARTY DISBURSEMENTS                  | \$13,609,560.02 | \$316,222,793.16 | \$329,832,353.18 | \$329,832,353.18 |
| TOTAL NON COURT DISBURSEMENTS                    | \$69,970,908.17 | \$41,237,790.02  | \$111,208,698.19 | \$111,208,698.19 |
| COURT DISBURSEMENTS                              |                 |                  |                  |                  |
| AOC                                              | \$5,038,819.07  | \$5,642,783.07   | \$10,681,602.14  |                  |
| CERTIFIED MAIL                                   | \$3,609.32      | \$998,699.86     | \$1,002,309.18   |                  |
| CHIP - AOC                                       | \$152,914.46    | \$0.00           | \$152,914.46     |                  |
| ADVANCED TECH                                    | \$1,118,668.09  | \$744,499.42     | \$1,863,167.51   |                  |
| JUDICIAL PAY PLAN                                | \$109,548.71    | \$0.00           | \$109,548.71     |                  |
| JUDICIAL ADM FUND-HB688                          | \$3,653,659.99  | \$3,899,583.79   | \$7,553,243.78   |                  |
| JUROR CHARGES                                    | \$418.50        | \$0.00           | \$418.50         |                  |
| PRESIDING JUDGE                                  | \$2,793,559.69  | \$2,108,378.63   | \$4,901,938.32   |                  |
| JUDICIAL ADM FUND (HB688)                        | \$914,580.02    | \$998,610.87     | \$1,913,190.89   |                  |
| LAW LIBRARY                                      | \$920,136.52    | \$1,010,237.88   | \$1,930,374.40   |                  |
| PRIVATE JUDGE                                    | \$0.00          | \$350.00         | \$350.00         |                  |
| JUDICIAL ADM FUND (LOCAL)                        | \$689,962.51    | \$29,223.48      | \$719,185.99     |                  |
| JU SUPERVISION FEES                              | \$263,609.28    | \$69,956.40      | \$333,565.68     |                  |
| DOMESTIC VIOLENCE FUND                           | \$5,271.36      | \$0.00           | \$5,271.36       |                  |
| CIRCUIT CLERK                                    | \$5,553,022.81  | \$2,215,379.40   | \$7,768,402.21   |                  |
| FEES - D999/DOM VIOL/SORNA/PRETRIAL              | \$1,742,095.72  | \$420,398.92     | \$2,162,494.64   |                  |
| BAIL FEE                                         | \$1,055,430.27  | \$0.00           | \$1,055,430.27   |                  |
| 3.5% BAIL FEE                                    | \$933,090.10    | \$0.00           | \$933,090.10     |                  |
| JUDICIAL ADM FUND - HB688                        | \$1,019,735.19  | \$1,018,444.04   | \$2,038,179.23   |                  |
| JUDICIAL ADM FUND - LOCAL                        | \$167,499.17    | \$0.00           | \$167,499.17     |                  |
| COPIES                                           | \$187,270.16    | \$747,122.57     | \$934,392.73     |                  |
| SOLICITORS FEE                                   | \$447,902.20    | \$29,413.87      | \$477,316.07     |                  |
| TOTAL COURT DISBURSEMENTS                        | \$13,385,401.57 | \$9,966,541.10   | \$23,351,942.67  | \$23,351,942.67  |
| TOTAL COURT STATEWIDE DISBURSEMENTS              |                 |                  |                  | \$464,392,994.04 |
| NON COURT DISBURSEMENTS                          |                 |                  |                  |                  |
| GENERAL FUND                                     | \$33,652,242.16 | \$31,707,862.83  | \$65,360,104.99  |                  |
| FILING FEES - STATE GENERAL FUND                 | \$9,916,794.69  | \$15,077,680.28  | \$24,994,474.97  |                  |
| FILING FEES 92-227 (TO PREVENT LAYOFFS)          | \$3,557,619.70  | \$57,423.71      | \$3,615,043.41   |                  |
| FILING FEES - JUDICIAL & PUBLIC SAFETY FUNCTIONS | \$0.00          | \$11,872,313.42  | \$11,872,313.42  |                  |
| FAIR TRIAL TAX                                   | \$4,651,391.29  | \$4,388,518.83   | \$9,039,910.12   |                  |