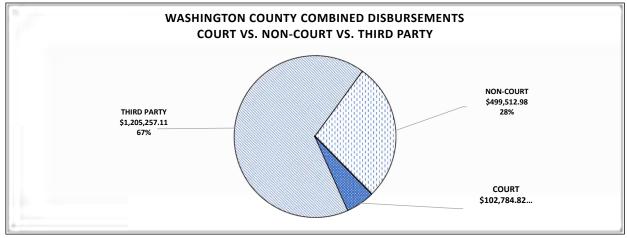

| TOTAL COLLECTIONS FY2018                  | \$1.356.757.23 | \$4.642.389.20         | \$5.999.146.43            |                |



\*PLEASE NOTE THAT THIRD PARTY DISBURSEMENTS ARE SUPPORT, JUDGMENTS, REFUNDS, ALIMONY AND RESTITUTION MOST OF WHICH IS PAID TO LOCAL RESIDENTS AND BUSINESSES.

| WASHINGTON COUNTY COMBINED TRANSMITTAL FOR FY2018 |              |                |                |                |
|---------------------------------------------------|--------------|----------------|----------------|----------------|
| OCTOBER 1, 2017 THROUGH SEPTEMBER 30, 2018        |              |                |                |                |
|                                                   |              |                | COMBINED       |                |
| THIRD PARTY DISBURSEMENTS*                        | CRIMINAL     | CIVIL          | TOTALS         | GRAND TOTALS   |
| RESTITUTION