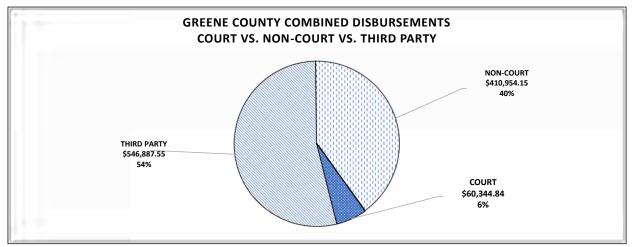

\* PLEASE NOTE THAT THIRD PARTY DISBURSEMENTS ARE SUPPORT, JUDGMENTS, REFUNDS, ALIMONY AND RESTITUTION MOST OF WHICH IS PAID TO LOCAL RESIDENTS AND BUSINESSES.

| STATEWIDE COMBINED TRANSMITTAL FOR FY2018        |                 |                  |                  |                  |
|--------------------------------------------------|-----------------|------------------|------------------|------------------|
| OCTOBER 1, 2017 THRU SEPTEMBER 30, 2018          |                 |                  |                  |                  |
|                                                  |                 |                  | COMBINED         |                  |
| THIRD PARTY DISBURSEMENTS*                       | CRIMINAL        | CIVIL            | TOTALS           | GRAND TOTALS     |
| RESTITUTION                                      | \$12,826,587.58 | \$0.00           | \$12,826,587.58  |                  |
| CHILD SUPPORT                                    | \$0.00          | \$3,564,093.60   | \$3,564,093.60   |                  |
| ACDD CHILD SUPPORT UNIT                          | \$0.00          | \$148,108,794.58 | \$148,108,794.58 |                  |
| ALIMONY                                          | \$0.00          | \$1,238,589.20   | \$1,238,589.20   |                  |
| JUDGMENTS                                        | \$0.00          | \$153,022,750.99 | \$153,022,750.99 |                  |
| REFUNDS                                          | \$476,151.85    | \$663,707.20     | \$1,139,859.05   |                  |
| MISCELLANEOUS                                    | \$306,820.59    | \$9,624,857.59   | \$9,931,678.18   |                  |
| TOTAL THIRD PARTY DISBURSEMENTS                  | \$13,609,560.02 | \$316,222,793.16 | \$329,832,353.18 | \$329,832,353.18 |
| TOTAL NON COURT DISBURSEMENTS                    | \$69,970,908.17 | \$41,237,790.02  | \$111,208,698.19 | \$111,208,698.19 |
| COURT DISBURSEMENTS                              |                 |                  |                  |                  |
| AOC                                              | \$5,038,819.07  | \$5,642,783.07   | \$10,681,602.14  |                  |
| CERTIFIED MAIL                                   | \$3,609.32      | \$998,699.86     | \$1,002,309.18   |                  |
| CHIP - AOC                                       | \$152,914.46    | \$0.00           | \$152,914.46     |                  |
| ADVANCED TECH                                    | \$1,118,668.09  | \$744,499.42     | \$1,863,167.51   |                  |
| JUDICIAL PAY PLAN                                | \$109,548.71    | \$0.00           | \$109,548.71     |                  |
| JUDICIAL ADM FUND-HB688                          | \$3,653,659.99  | \$3,899,583.79   | \$7,553,243.78   |                  |
| JUROR CHARGES                                    | \$418.50        | \$0.00           | \$418.50         |                  |
| PRESIDING JUDGE                                  | \$2,793,559.69  | \$2,108,378.63   | \$4,901,938.32   |                  |
| JUDICIAL ADM FUND (HB688)                        | \$914,580.02    | \$998,610.87     | \$1,913,190.89   |                  |
| LAW LIBRARY                                      | \$920,136.52    | \$1,010,237.88   | \$1,930,374.40   |                  |
| PRIVATE JUDGE                                    | \$0.00          | \$350.00         | \$350.00         |                  |
| JUDICIAL ADM FUND (LOCAL)                        | \$689,962.51    | \$29,223.48      | \$719,185.99     |                  |
| JU SUPERVISION FEES                              | \$263,609.28    | \$69,956.40      | \$333,565.68     |                  |
| DOMESTIC VIOLENCE FUND                           | \$5,271.36      | \$0.00           | \$5,271.36       |                  |
| CIRCUIT CLERK                                    | \$5,553,022.81  | \$2,215,379.40   | \$7,768,402.21   |                  |
| FEES - D999/DOM VIOL/SORNA/PRETRIAL              | \$1,742,095.72  | \$420,398.92     | \$2,162,494.64   |                  |
| BAIL FEE                                         | \$1,055,430.27  | \$0.00           | \$1,055,430.27   |                  |
| 3.5% BAIL FEE                                    | \$933,090.10    | \$0.00           | \$933,090.10     |                  |
| JUDICIAL ADM FUND - HB688                        | \$1,019,735.19  | \$1,018,444.04   | \$2,038,179.23   |                  |
| JUDICIAL ADM FUND - LOCAL                        | \$167,499.17    | \$0.00           | \$167,499.17     |                  |
| COPIES                                           | \$187,270.16    | \$747,122.57     | \$934,392.73     |                  |
| SOLICITORS FEE                                   | \$447,902.20    | \$29,413.87      | \$477,316.07     |                  |
| TOTAL COURT DISBURSEMENTS                        | \$13,385,401.57 | \$9,966,541.10   | \$23,351,942.67  | \$23,351,942.67  |
| TOTAL COURT STATEWIDE DISBURSEMENTS              |                 |                  |                  | \$464,392,994.04 |
| NON COURT DISBURSEMENTS                          |                 |                  |                  |                  |
| GENERAL FUND                                     | \$33,652,242.16 | \$31,707,862.83  | \$65,360,104.99  |                  |
| FILING FEES - STATE GENERAL FUND                 | \$9,916,794.69  | \$15,077,680.28  | \$24,994,474.97  |                  |
| FILING FEES 92-227 (TO PREVENT LAYOFFS)          | \$3,557,619.70  | \$57,423.71      | \$3,615,043.41   |                  |
| FILING FEES - JUDICIAL & PUBLIC SAFETY FUNCTIONS | \$0.00          | \$11,872,313.42  | \$11,872,313.42  |                  |
| FAIR TRIAL TAX                                   | \$4,651,391.29  | \$4,388,518.83   | \$9,039,910.12   |                  |