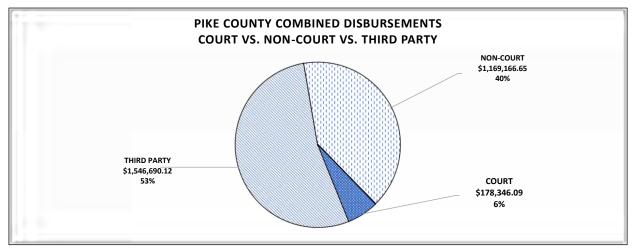

| \$1,407.44   | \$0.00         | \$1,407.44     |                |
| SOLICITORS FEE                                   | \$13,227.81  | \$0.00         | \$13,227.81    |                |
| TOTAL NON COURT DISBURSEMENTS                    | \$271,759.45 | \$107,207.73   | \$378,967.18   | \$378,967.18   |
| TOTAL DISBURSEMENTS                              |              |                |                | \$2,555,433.44 |
| BONDS/INTERPLEADER                               | (\$8,622.00) | \$0.00         | (\$8,622.00)   |                |
|                                                  |              |                |                |                |
| TOTAL COLLECTIONS FY2018                         | \$496,874.26 | \$2,049,937.18 | \$2,546,811.44 |                |



\*PLEASE NOTE THAT THIRD PARTY DISBURSEMENTS ARE SUPPORT, JUDGMENTS, REFUNDS, ALIMONY AND RESTITUTION MOST OF WHICH IS PAID TO LOCAL RESIDENTS AND BUSINESSES.

| OCTOBER 1, 2017 THROUGH SEPTEMBER 30, 2018       |              |                |                |                |
|--------------------------------------------------|--------------|----------------|----------------|----------------|
|                                                  |              |                | COMBINED       |                |
| THIRD PARTY DISBURSEMENTS*                       | CRIMINAL     | CIVIL          | TOTALS         | GRAND TOTALS   |
| RESTITUTION                                      | \$54,232.22  | \$0.00         | \$54,232.22    |                |
| CHILD SUPPORT