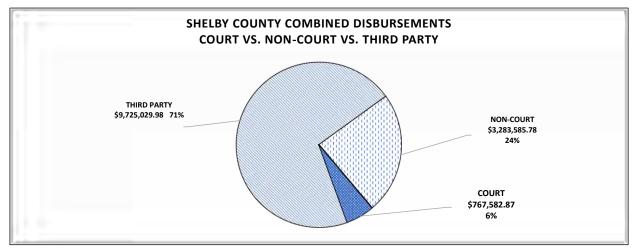

| \$7,397,473.51                                                                                                                                                                                                                                                                                                                               |                      |



\*PLEASE NOTE THAT THIRD PARTY DISBURSEMENTS ARE SUPPORT, JUDGMENTS, REFUNDS, ALIMONY AND RESTITUTION MOST OF WHICH IS PAID TO LOCAL RESIDENTS AND BUSINESSES.

| SHELBY COUNTY COMBINED TRANSMITTAL FOR FY2018    |                |                |                |                 |
|--------------------------------------------------|----------------|----------------|----------------|-----------------|
| OCTOBER 1, 2017 THROUGH SEPTEMBER 30, 2018       |                |                |                |                 |
|                                                  |                |                | COMBINED       |                 |
| THIRD PARTY DISBURSEMENTS*                       | CRIMINAL       | CIVIL          | TOTALS         | GRAND TOTALS    |
| RESTITUTION