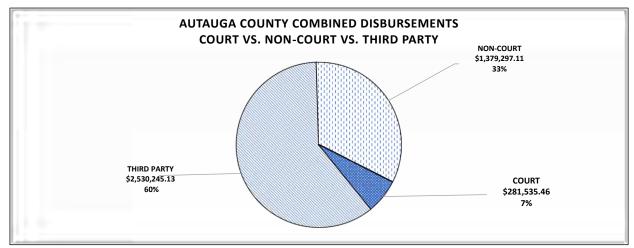

\*PLEASE NOTE THAT THIRD PARTY DISBURSEMENTS ARE SUPPORT, JUDGMENTS, REFUNDS, ALIMONY AND RESTITUTION MOST OF WHICH IS PAID TO LOCAL RESIDENTS AND BUSINESSES.

| AUTAUGA COUNTY COMBINED TRANSMITTAL FOR FY2018   |              |                |                                         |                |
|--------------------------------------------------|--------------|----------------|-----------------------------------------|----------------|
| OCTOBER 1, 2017 THROUGH SEPTEMBER 30, 2018       |              |                |                                         |                |
|                                                  |              |                | COMBINED                                |                |
| THIRD PARTY DISBURSEMENTS*                       | CRIMINAL     | CIVIL          | TOTALS                                  | GRAND TOTALS   |
| RESTITUTION                                      | \$135,137.58 | \$0.00         | \$135,137.58                            | CITATE FORAES  |
| CHILD SUPPORT                                    | \$0.00       | \$0.00         | \$0.00                                  |                |
| ACDD CHILD SUPPORT UNIT                          | \$0.00       | \$1,362,909.70 | \$1,362,909.70                          |                |
| ALIMONY                                          | \$0.00       | \$0.00         | \$0.00                                  |                |
| JUDGMENTS                                        | \$0.00       | \$1,020,970.50 | \$1,020,970.50                          |                |
| REFUNDS                                          | \$2.949.36   | \$2,234.45     | \$5.183.81                              |                |
| MISCELLANEOUS                                    | \$100.00     | \$5,943.54     | \$6,043.54                              |                |
| TOTAL THIRD PARTY DISBURSEMENTS                  | \$138,186.94 | \$2,392,058.19 | \$2,530,245.13                          | \$2,530,245.13 |
|                                                  |              |                |                                         |                |
| TOTAL NON COURT DISBURSEMENTS                    | \$939,148.95 | \$440,148.16   | \$1,379,297.11                          | \$1,379,297.11 |
| COURT DISBURSEMENTS                              |              |                |                                         |                |
| AOC                                              | \$69,155.23  | \$57,610.48    | \$126,765.71                            |                |
| CERTIFIED MAIL                                   | \$0.00       | \$9,058.99     | \$9,058.99                              |                |
| CHIP - AOC                                       | \$1,584.23   | \$0.00         | \$1,584.23                              |                |
| ADVANCED TECH                                    | \$15,813.78  | \$7,958.16     | \$23,771.94                             |                |
| JUDICIAL PAY PLAN                                | \$881.45     | \$0.00         | \$881.45                                |                |
| JUDICIAL ADM FUND-HB688                          | \$50,875.77  | \$40,593.33    | \$91,469.10                             |                |
| JUROR CHARGES                                    | \$0.00       | \$0.00         | \$0.00                                  |                |
| PRESIDING JUDGE                                  | \$50,202.47  | \$36,102.20    | \$86,304.67                             |                |
| JUDICIAL ADM FUND (HB688)                        | \$12,222.35  | \$10,148.33    | \$22,370.68                             |                |
| LAW LIBRARY                                      | \$6,196.31   | \$4,322.63     | \$10,518.94                             |                |
| PRIVATE JUDGE                                    | \$0.00       | \$0.00         | \$0.00                                  |                |
| JUDICIAL ADM FUND (LOCAL)                        | \$0.00       | \$0.00         | \$0.00                                  |                |
| JU SUPERVISION FEES                              | \$31,783.81  | \$21,631.24    | \$53,415.05                             |                |
| DOMESTIC VIOLENCE FUND                           | \$0.00       | \$0.00         | \$0.00                                  |                |
| CIRCUIT CLERK                                    | \$53,500.62  | \$14,964,46    | \$68,465.08                             |                |
| FEES - D999/DOM VIOL/SORNA/PRETRIAL              | \$22,975.63  | \$0.00         | \$22,975.63                             |                |
| BAIL FEE                                         | \$6,415.60   | \$0.00         | \$6,415.60                              |                |
| 3.5% BAIL FEE                                    | \$7,764.02   | \$0.00         | \$7,764.02                              |                |
| JUDICIAL ADM FUND - HB688                        | \$13,057.76  | \$10,148.34    | \$23,206.10                             |                |
| JUDICIAL ADM FUND - LOCAL                        | \$0.00       | \$0.00         | \$0.00                                  |                |
| COPIES                                           | \$230.75     | \$4,816.12     | \$5,046.87                              |                |
| SOLICITORS FEE                                   | \$3,056.86   | \$0.00         | \$3,056.86                              |                |
| TOTAL COURT DISBURSEMENTS                        | \$172,858.32 | \$108,677.14   | \$281,535.46                            | \$281,535.46   |
| TOTAL COURT STATEWIDE DISBURSEMENTS              |              |                | , , , , , , , , , , , , , , , , , , , , | \$4,191,077.70 |
| NON COURT DISBURSEMENTS                          |              |                |                                         |                |
|                                                  | 6462 244 44  | 6227 202 00    | 6700 637 04                             |                |
| GENERAL FUND                                     | \$462,244.14 | \$327,383.80   | \$789,627.94                            |                |
| FILING FEES - STATE GENERAL FUND                 | \$139,142.96 | \$161,449.12   | \$300,592.08                            |                |
| FILING FEES 92-227 (TO PREVENT LAYOFFS)          | \$49,997.79  | \$465.00       | \$50,462.79                             |                |
| FILING FEES - JUDICIAL & PUBLIC SAFETY FUNCTIONS | \$0.00       | \$118,580.03   | \$118,580.03                            | <u> </u>       |