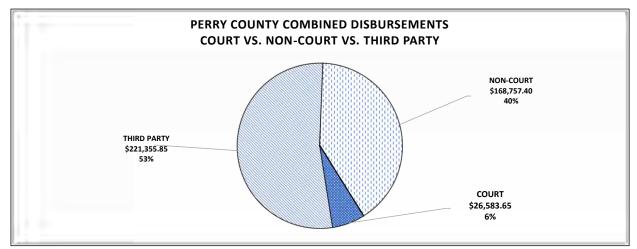

\* PLEASE NOTE THAT THIRD PARTY DISBURSEMENTS ARE SUPPORT, JUDGMENTS, REFUNDS, ALIMONY AND RESTITUTION MOST OF WHICH IS PAID TO LOCAL RESIDENTS AND BUSINESSES.

| STATEWIDE COMBINED TRANSMITTAL FOR FY2018        |                 |                  |                  |                  |
|--------------------------------------------------|-----------------|------------------|------------------|------------------|
| OCTOBER 1, 2017 THRU SEPTEMBER 30, 2018          |                 |                  |                  |                  |
|                                                  |                 |                  | COMBINED         |                  |
| THIRD PARTY DISBURSEMENTS*                       | CRIMINAL        | CIVIL            | TOTALS           | GRAND TOTALS     |
| RESTITUTION                                      | \$12,826,587.58 | \$0.00           | \$12,826,587.58  |                  |
| CHILD SUPPORT                                    | \$0.00          | \$3,564,093.60   | \$3,564,093.60   |                  |
| ACDD CHILD SUPPORT UNIT                          | \$0.00          | \$148,108,794.58 | \$148,108,794.58 |                  |
| ALIMONY                                          | \$0.00          | \$1,238,589.20   | \$1,238,589.20   |                  |
| JUDGMENTS                                        | \$0.00          | \$153,022,750.99 | \$153,022,750.99 |                  |
| REFUNDS                                          | \$476,151.85    | \$663,707.20     | \$1,139,859.05   |                  |
| MISCELLANEOUS                                    | \$306,820.59    | \$9,624,857.59   | \$9,931,678.18   |                  |
| TOTAL THIRD PARTY DISBURSEMENTS                  | \$13,609,560.02 | \$316,222,793.16 | \$329,832,353.18 | \$329,832,353.18 |
| TOTAL NON COURT DISBURSEMENTS                    | \$69,970,908.17 | \$41,237,790.02  | \$111,208,698.19 | \$111,208,698.19 |
| COURT DISBURSEMENTS                              |                 |                  |                  |                  |
| AOC                                              | \$5,038,819.07  | \$5,642,783.07   | \$10,681,602.14  |                  |
| CERTIFIED MAIL                                   | \$3,609.32      | \$998,699.86     | \$1,002,309.18   |                  |
| CHIP - AOC                                       | \$152,914.46    | \$0.00           | \$152,914.46     |                  |
| ADVANCED TECH                                    | \$1,118,668.09  | \$744,499.42     | \$1,863,167.51   |                  |
| JUDICIAL PAY PLAN                                | \$109,548.71    | \$0.00           | \$109,548.71     |                  |
| JUDICIAL ADM FUND-HB688                          | \$3,653,659.99  | \$3,899,583.79   | \$7,553,243.78   |                  |
| JUROR CHARGES                                    | \$418.50        | \$0.00           | \$418.50         |                  |
| PRESIDING JUDGE                                  | \$2,793,559.69  | \$2,108,378.63   | \$4,901,938.32   |                  |
| JUDICIAL ADM FUND (HB688)                        | \$914,580.02    | \$998,610.87     | \$1,913,190.89   |                  |
| LAW LIBRARY                                      | \$920,136.52    | \$1,010,237.88   | \$1,930,374.40   |                  |
| PRIVATE JUDGE                                    | \$0.00          | \$350.00         | \$350.00         |                  |
| JUDICIAL ADM FUND (LOCAL)                        | \$689,962.51    | \$29,223.48      | \$719,185.99     |                  |
| JU SUPERVISION FEES                              | \$263,609.28    | \$69,956.40      | \$333,565.68     |                  |
| DOMESTIC VIOLENCE FUND                           | \$5,271.36      | \$0.00           | \$5,271.36       |                  |
| CIRCUIT CLERK                                    | \$5,553,022.81  | \$2,215,379.40   | \$7,768,402.21   |                  |
| FEES - D999/DOM VIOL/SORNA/PRETRIAL              | \$1,742,095.72  | \$420,398.92     | \$2,162,494.64   |                  |
| BAIL FEE                                         | \$1,055,430.27  | \$0.00           | \$1,055,430.27   |                  |
| 3.5% BAIL FEE                                    | \$933,090.10    | \$0.00           | \$933,090.10     |                  |
| JUDICIAL ADM FUND - HB688                        | \$1,019,735.19  | \$1,018,444.04   | \$2,038,179.23   |                  |
| JUDICIAL ADM FUND - LOCAL                        | \$167,499.17    | \$0.00           | \$167,499.17     |                  |
| COPIES                                           | \$187,270.16    | \$747,122.57     | \$934,392.73     |                  |
| SOLICITORS FEE                                   | \$447,902.20    | \$29,413.87      | \$477,316.07     |                  |
| TOTAL COURT DISBURSEMENTS                        | \$13,385,401.57 | \$9,966,541.10   | \$23,351,942.67  | \$23,351,942.67  |
| TOTAL COURT STATEWIDE DISBURSEMENTS              |                 |                  |                  | \$464,392,994.04 |
| NON COURT DISBURSEMENTS                          |                 |                  |                  |                  |
| GENERAL FUND                                     | \$33,652,242.16 | \$31,707,862.83  | \$65,360,104.99  |                  |
| FILING FEES - STATE GENERAL FUND                 | \$9,916,794.69  | \$15,077,680.28  | \$24,994,474.97  |                  |
| FILING FEES 92-227 (TO PREVENT LAYOFFS)          | \$3,557,619.70  | \$57,423.71      | \$3,615,043.41   |                  |
| FILING FEES - JUDICIAL & PUBLIC SAFETY FUNCTIONS | \$0.00          | \$11,872,313.42  | \$11,872,313.42  |                  |
| FAIR TRIAL TAX                                   | \$4,651,391.29  | \$4,388,518.83   | \$9,039,910.12   |                  |