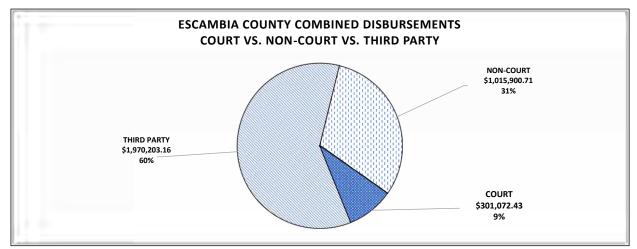

\* PLEASE NOTE THAT THIRD PARTY DISBURSEMENTS ARE SUPPORT, JUDGMENTS, REFUNDS, ALIMONY AND RESTITUTION MOST OF WHICH IS PAID TO LOCAL RESIDENTS AND BUSINESSES.

| STATEWIDE COMBINED TRANSMITTAL FOR FY2018        |                 |                  |                  |                  |
|--------------------------------------------------|-----------------|------------------|------------------|------------------|
| OCTOBER 1, 2017 THRU SEPTEMBER 30, 2018          |                 |                  |                  |                  |
|                                                  |                 |                  | COMBINED         |                  |
| THIRD PARTY DISBURSEMENTS*                       | CRIMINAL        | CIVIL            | TOTALS           | GRAND TOTALS     |
| RESTITUTION                                      | \$12,826,587.58 | \$0.00           | \$12,826,587.58  |                  |
| CHILD SUPPORT                                    | \$0.00          | \$3,564,093.60   | \$3,564,093.60   |                  |
| ACDD CHILD SUPPORT UNIT                          | \$0.00          | \$148,108,794.58 | \$148,108,794.58 |                  |
| ALIMONY                                          | \$0.00          | \$1,238,589.20   | \$1,238,589.20   |                  |
| JUDGMENTS                                        | \$0.00          | \$153,022,750.99 | \$153,022,750.99 |                  |
| REFUNDS                                          | \$476,151.85    | \$663,707.20     | \$1,139,859.05   |                  |
| MISCELLANEOUS                                    | \$306,820.59    | \$9,624,857.59   | \$9,931,678.18   |                  |
| TOTAL THIRD PARTY DISBURSEMENTS                  | \$13,609,560.02 | \$316,222,793.16 | \$329,832,353.18 | \$329,832,353.18 |
| TOTAL NON COURT DISBURSEMENTS                    | \$69,970,908.17 | \$41,237,790.02  | \$111,208,698.19 | \$111,208,698.19 |
| COURT DISBURSEMENTS                              |                 |                  |                  |                  |
| AOC                                              | \$5,038,819.07  | \$5,642,783.07   | \$10,681,602.14  |                  |
| CERTIFIED MAIL                                   | \$3,609.32      | \$998,699.86     | \$1,002,309.18   |                  |
| CHIP - AOC                                       | \$152,914.46    | \$0.00           | \$152,914.46     |                  |
| ADVANCED TECH                                    | \$1,118,668.09  | \$744,499.42     | \$1,863,167.51   |                  |
| JUDICIAL PAY PLAN                                | \$109,548.71    | \$0.00           | \$109,548.71     |                  |
| JUDICIAL ADM FUND-HB688                          | \$3,653,659.99  | \$3,899,583.79   | \$7,553,243.78   |                  |
| JUROR CHARGES                                    | \$418.50        | \$0.00           | \$418.50         |                  |
| PRESIDING JUDGE                                  | \$2,793,559.69  | \$2,108,378.63   | \$4,901,938.32   |                  |
| JUDICIAL ADM FUND (HB688)                        | \$914,580.02    | \$998,610.87     | \$1,913,190.89   |                  |
| LAW LIBRARY                                      | \$920,136.52    | \$1,010,237.88   | \$1,930,374.40   |                  |
| PRIVATE JUDGE                                    | \$0.00          | \$350.00         | \$350.00         |                  |
| JUDICIAL ADM FUND (LOCAL)                        | \$689,962.51    | \$29,223.48      | \$719,185.99     |                  |
| JU SUPERVISION FEES                              | \$263,609.28    | \$69,956.40      | \$333,565.68     |                  |
| DOMESTIC VIOLENCE FUND                           | \$5,271.36      | \$0.00           | \$5,271.36       |                  |
| CIRCUIT CLERK                                    | \$5,553,022.81  | \$2,215,379.40   | \$7,768,402.21   |                  |
| FEES - D999/DOM VIOL/SORNA/PRETRIAL              | \$1,742,095.72  | \$420,398.92     | \$2,162,494.64   |                  |
| BAIL FEE                                         | \$1,055,430.27  | \$0.00           | \$1,055,430.27   |                  |
| 3.5% BAIL FEE                                    | \$933,090.10    | \$0.00           | \$933,090.10     |                  |
| JUDICIAL ADM FUND - HB688                        | \$1,019,735.19  | \$1,018,444.04   | \$2,038,179.23   |                  |
| JUDICIAL ADM FUND - LOCAL                        | \$167,499.17    | \$0.00           | \$167,499.17     |                  |
| COPIES                                           | \$187,270.16    | \$747,122.57     | \$934,392.73     |                  |
| SOLICITORS FEE                                   | \$447,902.20    | \$29,413.87      | \$477,316.07     |                  |
| TOTAL COURT DISBURSEMENTS                        | \$13,385,401.57 | \$9,966,541.10   | \$23,351,942.67  | \$23,351,942.67  |
| TOTAL COURT STATEWIDE DISBURSEMENTS              |                 |                  |                  | \$464,392,994.04 |
| NON COURT DISBURSEMENTS                          |                 |                  |                  |                  |
| GENERAL FUND                                     | \$33,652,242.16 | \$31,707,862.83  | \$65,360,104.99  |                  |
| FILING FEES - STATE GENERAL FUND                 | \$9,916,794.69  | \$15,077,680.28  | \$24,994,474.97  |                  |
| FILING FEES 92-227 (TO PREVENT LAYOFFS)          | \$3,557,619.70  | \$57,423.71      | \$3,615,043.41   |                  |
| FILING FEES - JUDICIAL & PUBLIC SAFETY FUNCTIONS | \$0.00          | \$11,872,313.42  | \$11,872,313.42  |                  |
| FAIR TRIAL TAX                                   | \$4,651,391.29  | \$4,388,518.83   | \$9,039,910.12   |                  |