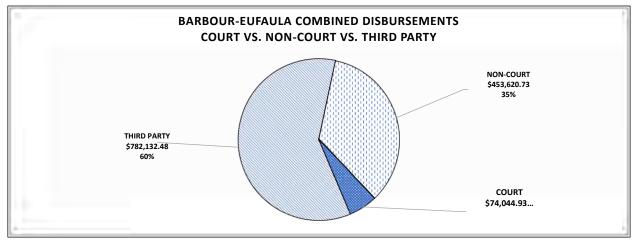

\* PLEASE NOTE THAT THIRD PARTY DISBURSEMENTS ARE SUPPORT, JUDGMENTS, REFUNDS, ALIMONY AND RESTITUTION MOST OF WHICH IS PAID TO LOCAL RESIDENTS AND BUSINESSES.

| STATEWIDE COMBINED TRANSMITTAL FOR FY2018        |                 |                  |                  |                  |
|--------------------------------------------------|-----------------|------------------|------------------|------------------|
| OCTOBER 1, 2017 THRU SEPTEMBER 30, 2018          |                 |                  |                  |                  |
|                                                  |                 |                  | COMBINED         |                  |
| THIRD PARTY DISBURSEMENTS*                       | CRIMINAL        | CIVIL            | TOTALS           | GRAND TOTALS     |
| RESTITUTION                                      | \$12,826,587.58 | \$0.00           | \$12,826,587.58  |                  |
| CHILD SUPPORT                                    | \$0.00          | \$3,564,093.60   | \$3,564,093.60   |                  |
| ACDD CHILD SUPPORT UNIT                          | \$0.00          | \$148,108,794.58 | \$148,108,794.58 |                  |
| ALIMONY                                          | \$0.00          | \$1,238,589.20   | \$1,238,589.20   |                  |
| JUDGMENTS                                        | \$0.00          | \$153,022,750.99 | \$153,022,750.99 |                  |
| REFUNDS                                          | \$476,151.85    | \$663,707.20     | \$1,139,859.05   |                  |
| MISCELLANEOUS                                    | \$306,820.59    | \$9,624,857.59   | \$9,931,678.18   |                  |
| TOTAL THIRD PARTY DISBURSEMENTS                  | \$13,609,560.02 | \$316,222,793.16 | \$329,832,353.18 | \$329,832,353.18 |
| TOTAL NON COURT DISBURSEMENTS                    | \$69,970,908.17 | \$41,237,790.02  | \$111,208,698.19 | \$111,208,698.19 |
| COURT DISBURSEMENTS                              |                 |                  |                  |                  |
| AOC                                              | \$5,038,819.07  | \$5,642,783.07   | \$10,681,602.14  |                  |
| CERTIFIED MAIL                                   | \$3,609.32      | \$998,699.86     | \$1,002,309.18   |                  |
| CHIP - AOC                                       | \$152,914.46    | \$0.00           | \$152,914.46     |                  |
| ADVANCED TECH                                    | \$1,118,668.09  | \$744,499.42     | \$1,863,167.51   |                  |
| JUDICIAL PAY PLAN                                | \$109,548.71    | \$0.00           | \$109,548.71     |                  |
| JUDICIAL ADM FUND-HB688                          | \$3,653,659.99  | \$3,899,583.79   | \$7,553,243.78   |                  |
| JUROR CHARGES                                    | \$418.50        | \$0.00           | \$418.50         |                  |
| PRESIDING JUDGE                                  | \$2,793,559.69  | \$2,108,378.63   | \$4,901,938.32   |                  |
| JUDICIAL ADM FUND (HB688)                        | \$914,580.02    | \$998,610.87     | \$1,913,190.89   |                  |
| LAW LIBRARY                                      | \$920,136.52    | \$1,010,237.88   | \$1,930,374.40   |                  |
| PRIVATE JUDGE                                    | \$0.00          | \$350.00         | \$350.00         |                  |
| JUDICIAL ADM FUND (LOCAL)                        | \$689,962.51    | \$29,223.48      | \$719,185.99     |                  |
| JU SUPERVISION FEES                              | \$263,609.28    | \$69,956.40      | \$333,565.68     |                  |
| DOMESTIC VIOLENCE FUND                           | \$5,271.36      | \$0.00           | \$5,271.36       |                  |
| CIRCUIT CLERK                                    | \$5,553,022.81  | \$2,215,379.40   | \$7,768,402.21   |                  |
| FEES - D999/DOM VIOL/SORNA/PRETRIAL              | \$1,742,095.72  | \$420,398.92     | \$2,162,494.64   |                  |
| BAIL FEE                                         | \$1,055,430.27  | \$0.00           | \$1,055,430.27   |                  |
| 3.5% BAIL FEE                                    | \$933,090.10    | \$0.00           | \$933,090.10     |                  |
| JUDICIAL ADM FUND - HB688                        | \$1,019,735.19  | \$1,018,444.04   | \$2,038,179.23   |                  |
| JUDICIAL ADM FUND - LOCAL                        | \$167,499.17    | \$0.00           | \$167,499.17     |                  |
| COPIES                                           | \$187,270.16    | \$747,122.57     | \$934,392.73     |                  |
| SOLICITORS FEE                                   | \$447,902.20    | \$29,413.87      | \$477,316.07     |                  |
| TOTAL COURT DISBURSEMENTS                        | \$13,385,401.57 | \$9,966,541.10   | \$23,351,942.67  | \$23,351,942.67  |
| TOTAL COURT STATEWIDE DISBURSEMENTS              |                 |                  |                  | \$464,392,994.04 |
| NON COURT DISBURSEMENTS                          |                 |                  |                  |                  |
| GENERAL FUND                                     | \$33,652,242.16 | \$31,707,862.83  | \$65,360,104.99  |                  |
| FILING FEES - STATE GENERAL FUND                 | \$9,916,794.69  | \$15,077,680.28  | \$24,994,474.97  |                  |
| FILING FEES 92-227 (TO PREVENT LAYOFFS)          | \$3,557,619.70  | \$57,423.71      | \$3,615,043.41   |                  |
| FILING FEES - JUDICIAL & PUBLIC SAFETY FUNCTIONS | \$0.00          | \$11,872,313.42  | \$11,872,313.42  |                  |
| FAIR TRIAL TAX                                   | \$4,651,391.29  | \$4,388,518.83   | \$9,039,910.12   |                  |