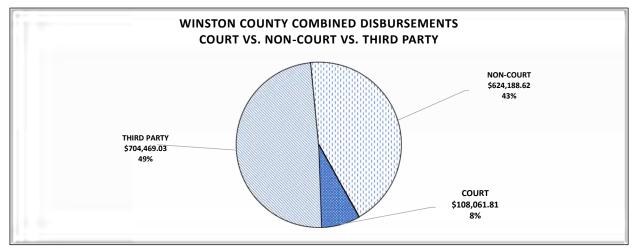

\* PLEASE NOTE THAT THIRD PARTY DISBURSEMENTS ARE SUPPORT, JUDGMENTS, REFUNDS, ALIMONY AND RESTITUTION MOST OF WHICH IS PAID TO LOCAL RESIDENTS AND BUSINESSES.

| STATEWIDE COMBINED TRANSMITTAL FOR FY2018        |                 |                  |                  |                  |
|--------------------------------------------------|-----------------|------------------|------------------|------------------|
| OCTOBER 1, 2017 THRU SEPTEMBER 30, 2018          |                 |                  |                  |                  |
|                                                  |                 |                  | COMBINED         |                  |
| THIRD PARTY DISBURSEMENTS*                       | CRIMINAL        | CIVIL            | TOTALS           | GRAND TOTALS     |
| RESTITUTION                                      | \$12,826,587.58 | \$0.00           | \$12,826,587.58  |                  |
| CHILD SUPPORT                                    | \$0.00          | \$3,564,093.60   | \$3,564,093.60   |                  |
| ACDD CHILD SUPPORT UNIT                          | \$0.00          | \$148,108,794.58 | \$148,108,794.58 |                  |
| ALIMONY                                          | \$0.00          | \$1,238,589.20   | \$1,238,589.20   |                  |
| JUDGMENTS                                        | \$0.00          | \$153,022,750.99 | \$153,022,750.99 |                  |
| REFUNDS                                          | \$476,151.85    | \$663,707.20     | \$1,139,859.05   |                  |
| MISCELLANEOUS                                    | \$306,820.59    | \$9,624,857.59   | \$9,931,678.18   |                  |
| TOTAL THIRD PARTY DISBURSEMENTS                  | \$13,609,560.02 | \$316,222,793.16 | \$329,832,353.18 | \$329,832,353.18 |
| TOTAL NON COURT DISBURSEMENTS                    | \$69,970,908.17 | \$41,237,790.02  | \$111,208,698.19 | \$111,208,698.19 |
| COURT DISBURSEMENTS                              |                 |                  |                  |                  |
| AOC                                              | \$5,038,819.07  | \$5,642,783.07   | \$10,681,602.14  |                  |
| CERTIFIED MAIL                                   | \$3,609.32      | \$998,699.86     | \$1,002,309.18   |                  |
| CHIP - AOC                                       | \$152,914.46    | \$0.00           | \$152,914.46     |                  |
| ADVANCED TECH                                    | \$1,118,668.09  | \$744,499.42     | \$1,863,167.51   |                  |
| JUDICIAL PAY PLAN                                | \$109,548.71    | \$0.00           | \$109,548.71     |                  |
| JUDICIAL ADM FUND-HB688                          | \$3,653,659.99  | \$3,899,583.79   | \$7,553,243.78   |                  |
| JUROR CHARGES                                    | \$418.50        | \$0.00           | \$418.50         |                  |
| PRESIDING JUDGE                                  | \$2,793,559.69  | \$2,108,378.63   | \$4,901,938.32   |                  |
| JUDICIAL ADM FUND (HB688)                        | \$914,580.02    | \$998,610.87     | \$1,913,190.89   |                  |
| LAW LIBRARY                                      | \$920,136.52    | \$1,010,237.88   | \$1,930,374.40   |                  |
| PRIVATE JUDGE                                    | \$0.00          | \$350.00         | \$350.00         |                  |
| JUDICIAL ADM FUND (LOCAL)                        | \$689,962.51    | \$29,223.48      | \$719,185.99     |                  |
| JU SUPERVISION FEES                              | \$263,609.28    | \$69,956.40      | \$333,565.68     |                  |
| DOMESTIC VIOLENCE FUND                           | \$5,271.36      | \$0.00           | \$5,271.36       |                  |
| CIRCUIT CLERK                                    | \$5,553,022.81  | \$2,215,379.40   | \$7,768,402.21   |                  |
| FEES - D999/DOM VIOL/SORNA/PRETRIAL              | \$1,742,095.72  | \$420,398.92     | \$2,162,494.64   |                  |
| BAIL FEE                                         | \$1,055,430.27  | \$0.00           | \$1,055,430.27   |                  |
| 3.5% BAIL FEE                                    | \$933,090.10    | \$0.00           | \$933,090.10     |                  |
| JUDICIAL ADM FUND - HB688                        | \$1,019,735.19  | \$1,018,444.04   | \$2,038,179.23   |                  |
| JUDICIAL ADM FUND - LOCAL                        | \$167,499.17    | \$0.00           | \$167,499.17     |                  |
| COPIES                                           | \$187,270.16    | \$747,122.57     | \$934,392.73     |                  |
| SOLICITORS FEE                                   | \$447,902.20    | \$29,413.87      | \$477,316.07     |                  |
| TOTAL COURT DISBURSEMENTS                        | \$13,385,401.57 | \$9,966,541.10   | \$23,351,942.67  | \$23,351,942.67  |
| TOTAL COURT STATEWIDE DISBURSEMENTS              |                 |                  |                  | \$464,392,994.04 |
| NON COURT DISBURSEMENTS                          |                 |                  |                  |                  |
| GENERAL FUND                                     | \$33,652,242.16 | \$31,707,862.83  | \$65,360,104.99  |                  |
| FILING FEES - STATE GENERAL FUND                 | \$9,916,794.69  | \$15,077,680.28  | \$24,994,474.97  |                  |
| FILING FEES 92-227 (TO PREVENT LAYOFFS)          | \$3,557,619.70  | \$57,423.71      | \$3,615,043.41   |                  |
| FILING FEES - JUDICIAL & PUBLIC SAFETY FUNCTIONS | \$0.00          | \$11,872,313.42  | \$11,872,313.42  |                  |
| FAIR TRIAL TAX                                   | \$4,651,391.29  | \$4,388,518.83   | \$9,039,910.12   |                  |