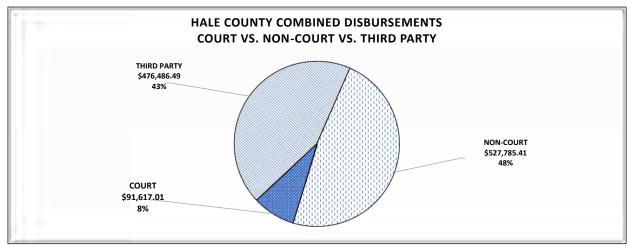

\* PLEASE NOTE THAT THIRD PARTY DISBURSEMENTS ARE SUPPORT, JUDGMENTS, REFUNDS, ALIMONY AND RESTITUTION MOST OF WHICH IS PAID TO LOCAL RESIDENTS AND BUSINESSES.

| STATEWIDE COMBINED TRANSMITTAL FOR FY2018        |                 |                  |                  |                  |
|--------------------------------------------------|-----------------|------------------|------------------|------------------|
| OCTOBER 1, 2017 THRU SEPTEMBER 30, 2018          |                 |                  |                  |                  |
|                                                  |                 |                  | COMBINED         |                  |
| THIRD PARTY DISBURSEMENTS*                       | CRIMINAL        | CIVIL            | TOTALS           | GRAND TOTALS     |
| RESTITUTION                                      | \$12,826,587.58 | \$0.00           | \$12,826,587.58  |                  |
| CHILD SUPPORT                                    | \$0.00          | \$3,564,093.60   | \$3,564,093.60   |                  |
| ACDD CHILD SUPPORT UNIT                          | \$0.00          | \$148,108,794.58 | \$148,108,794.58 |                  |
| ALIMONY                                          | \$0.00          | \$1,238,589.20   | \$1,238,589.20   |                  |
| JUDGMENTS                                        | \$0.00          | \$153,022,750.99 | \$153,022,750.99 |                  |
| REFUNDS                                          | \$476,151.85    | \$663,707.20     | \$1,139,859.05   |                  |
| MISCELLANEOUS                                    | \$306,820.59    | \$9,624,857.59   | \$9,931,678.18   |                  |
| TOTAL THIRD PARTY DISBURSEMENTS                  | \$13,609,560.02 | \$316,222,793.16 | \$329,832,353.18 | \$329,832,353.18 |
| TOTAL NON COURT DISBURSEMENTS                    | \$69,970,908.17 | \$41,237,790.02  | \$111,208,698.19 | \$111,208,698.19 |
| COURT DISBURSEMENTS                              |                 |                  |                  |                  |
| AOC                                              | \$5,038,819.07  | \$5,642,783.07   | \$10,681,602.14  |                  |
| CERTIFIED MAIL                                   | \$3,609.32      | \$998,699.86     | \$1,002,309.18   |                  |
| CHIP - AOC                                       | \$152,914.46    | \$0.00           | \$152,914.46     |                  |
| ADVANCED TECH                                    | \$1,118,668.09  | \$744,499.42     | \$1,863,167.51   |                  |
| JUDICIAL PAY PLAN                                | \$109,548.71    | \$0.00           | \$109,548.71     |                  |
| JUDICIAL ADM FUND-HB688                          | \$3,653,659.99  | \$3,899,583.79   | \$7,553,243.78   |                  |
| JUROR CHARGES                                    | \$418.50        | \$0.00           | \$418.50         |                  |
| PRESIDING JUDGE                                  | \$2,793,559.69  | \$2,108,378.63   | \$4,901,938.32   |                  |
| JUDICIAL ADM FUND (HB688)                        | \$914,580.02    | \$998,610.87     | \$1,913,190.89   |                  |
| LAW LIBRARY                                      | \$920,136.52    | \$1,010,237.88   | \$1,930,374.40   |                  |
| PRIVATE JUDGE                                    | \$0.00          | \$350.00         | \$350.00         |                  |
| JUDICIAL ADM FUND (LOCAL)                        | \$689,962.51    | \$29,223.48      | \$719,185.99     |                  |
| JU SUPERVISION FEES                              | \$263,609.28    | \$69,956.40      | \$333,565.68     |                  |
| DOMESTIC VIOLENCE FUND                           | \$5,271.36      | \$0.00           | \$5,271.36       |                  |
| CIRCUIT CLERK                                    | \$5,553,022.81  | \$2,215,379.40   | \$7,768,402.21   |                  |
| FEES - D999/DOM VIOL/SORNA/PRETRIAL              | \$1,742,095.72  | \$420,398.92     | \$2,162,494.64   |                  |
| BAIL FEE                                         | \$1,055,430.27  | \$0.00           | \$1,055,430.27   |                  |
| 3.5% BAIL FEE                                    | \$933,090.10    | \$0.00           | \$933,090.10     |                  |
| JUDICIAL ADM FUND - HB688                        | \$1,019,735.19  | \$1,018,444.04   | \$2,038,179.23   |                  |
| JUDICIAL ADM FUND - LOCAL                        | \$167,499.17    | \$0.00           | \$167,499.17     |                  |
| COPIES                                           | \$187,270.16    | \$747,122.57     | \$934,392.73     |                  |
| SOLICITORS FEE                                   | \$447,902.20    | \$29,413.87      | \$477,316.07     |                  |
| TOTAL COURT DISBURSEMENTS                        | \$13,385,401.57 | \$9,966,541.10   | \$23,351,942.67  | \$23,351,942.67  |
| TOTAL COURT STATEWIDE DISBURSEMENTS              |                 |                  |                  | \$464,392,994.04 |
| NON COURT DISBURSEMENTS                          |                 |                  |                  |                  |
| GENERAL FUND                                     | \$33,652,242.16 | \$31,707,862.83  | \$65,360,104.99  |                  |
| FILING FEES - STATE GENERAL FUND                 | \$9,916,794.69  | \$15,077,680.28  | \$24,994,474.97  |                  |
| FILING FEES 92-227 (TO PREVENT LAYOFFS)          | \$3,557,619.70  | \$57,423.71      | \$3,615,043.41   |                  |
| FILING FEES - JUDICIAL & PUBLIC SAFETY FUNCTIONS | \$0.00          | \$11,872,313.42  | \$11,872,313.42  |                  |
| FAIR TRIAL TAX                                   | \$4,651,391.29  | \$4,388,518.83   | \$9,039,910.12   |                  |