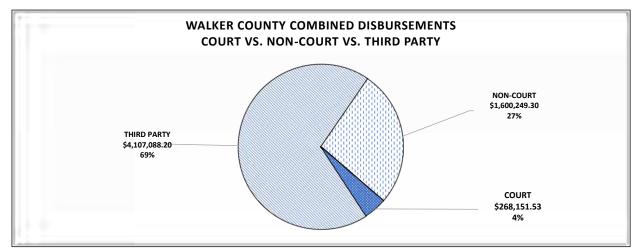

881.68 | \$1,640,463.56                          | \$5,293,345.24  | \$5,293,345.24                          |
| TOTAL DISBURSEMENTS                              | , , , ,        | , , , ,,,,,,,,,,,,,,,,,,,,,,,,,,,,,,,,, |                 | \$22,747,659.38                         |
| BONDS/INTERPLEADER                               | \$37,355.72    | \$179,502.71                            | \$216,858.43    | , , ,,,,,,,,,,,,,,,,,,,,,,,,,,,,,,,,,,, |
|                                                  |                |                                         |                 |                                         |
| TOTAL COLLECTIONS FY2018                         | \$5,206,909.25 | \$17,757,608.56                         | \$22,964,517.81 |                                         |



\*PLEASE NOTE THAT THIRD PARTY DISBURSEMENTS ARE SUPPORT, JUDGMENTS, REFUNDS, ALIMONY AND RESTITUTION MOST OF WHICH IS PAID TO LOCAL RESIDENTS AND BUSINESSES.

| WALKER COUNTY COMBINED TRANSMITTAL FOR FY2018    |                |                |                |                |
|--------------------------------------------------|----------------|----------------|----------------|----------------|
| OCTOBER 1, 2017 THROUGH SEPTEMBER 30, 2018       |                |                |                |                |
| OCTOBER 1, 2017 THROUGH SEPTEMBER 30, 2018       |                |                | COMBINED       |                |
| THIRD PARTY DISBURSEMENTS*                       | CRIMINAL       | CIVIL          | TOTALS         | GRAND TOTALS   |
| RESTITUTION