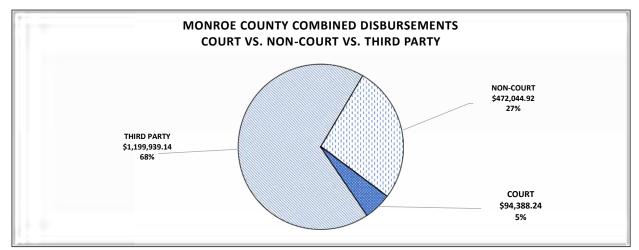

\* PLEASE NOTE THAT THIRD PARTY DISBURSEMENTS ARE SUPPORT, JUDGMENTS, REFUNDS, ALIMONY AND RESTITUTION MOST OF WHICH IS PAID TO LOCAL RESIDENTS AND BUSINESSES.

| STATEWIDE COMBINED TRANSMITTAL FOR FY2018        |                 |                  |                  |                  |
|--------------------------------------------------|-----------------|------------------|------------------|------------------|
| OCTOBER 1, 2017 THRU SEPTEMBER 30, 2018          |                 |                  |                  |                  |
|                                                  |                 |                  | COMBINED         |                  |
| THIRD PARTY DISBURSEMENTS*                       | CRIMINAL        | CIVIL            | TOTALS           | GRAND TOTALS     |
| RESTITUTION                                      | \$12,826,587.58 | \$0.00           | \$12,826,587.58  |                  |
| CHILD SUPPORT                                    | \$0.00          | \$3,564,093.60   | \$3,564,093.60   |                  |
| ACDD CHILD SUPPORT UNIT                          | \$0.00          | \$148,108,794.58 | \$148,108,794.58 |                  |
| ALIMONY                                          | \$0.00          | \$1,238,589.20   | \$1,238,589.20   |                  |
| JUDGMENTS                                        | \$0.00          | \$153,022,750.99 | \$153,022,750.99 |                  |
| REFUNDS                                          | \$476,151.85    | \$663,707.20     | \$1,139,859.05   |                  |
| MISCELLANEOUS                                    | \$306,820.59    | \$9,624,857.59   | \$9,931,678.18   |                  |
| TOTAL THIRD PARTY DISBURSEMENTS                  | \$13,609,560.02 | \$316,222,793.16 | \$329,832,353.18 | \$329,832,353.18 |
| TOTAL NON COURT DISBURSEMENTS                    | \$69,970,908.17 | \$41,237,790.02  | \$111,208,698.19 | \$111,208,698.19 |
| COURT DISBURSEMENTS                              |                 |                  |                  |                  |
| AOC                                              | \$5,038,819.07  | \$5,642,783.07   | \$10,681,602.14  |                  |
| CERTIFIED MAIL                                   | \$3,609.32      | \$998,699.86     | \$1,002,309.18   |                  |
| CHIP - AOC                                       | \$152,914.46    | \$0.00           | \$152,914.46     |                  |
| ADVANCED TECH                                    | \$1,118,668.09  | \$744,499.42     | \$1,863,167.51   |                  |
| JUDICIAL PAY PLAN                                | \$109,548.71    | \$0.00           | \$109,548.71     |                  |
| JUDICIAL ADM FUND-HB688                          | \$3,653,659.99  | \$3,899,583.79   | \$7,553,243.78   |                  |
| JUROR CHARGES                                    | \$418.50        | \$0.00           | \$418.50         |                  |
| PRESIDING JUDGE                                  | \$2,793,559.69  | \$2,108,378.63   | \$4,901,938.32   |                  |
| JUDICIAL ADM FUND (HB688)                        | \$914,580.02    | \$998,610.87     | \$1,913,190.89   |                  |
| LAW LIBRARY                                      | \$920,136.52    | \$1,010,237.88   | \$1,930,374.40   |                  |
| PRIVATE JUDGE                                    | \$0.00          | \$350.00         | \$350.00         |                  |
| JUDICIAL ADM FUND (LOCAL)                        | \$689,962.51    | \$29,223.48      | \$719,185.99     |                  |
| JU SUPERVISION FEES                              | \$263,609.28    | \$69,956.40      | \$333,565.68     |                  |
| DOMESTIC VIOLENCE FUND                           | \$5,271.36      | \$0.00           | \$5,271.36       |                  |
| CIRCUIT CLERK                                    | \$5,553,022.81  | \$2,215,379.40   | \$7,768,402.21   |                  |
| FEES - D999/DOM VIOL/SORNA/PRETRIAL              | \$1,742,095.72  | \$420,398.92     | \$2,162,494.64   |                  |
| BAIL FEE                                         | \$1,055,430.27  | \$0.00           | \$1,055,430.27   |                  |
| 3.5% BAIL FEE                                    | \$933,090.10    | \$0.00           | \$933,090.10     |                  |
| JUDICIAL ADM FUND - HB688                        | \$1,019,735.19  | \$1,018,444.04   | \$2,038,179.23   |                  |
| JUDICIAL ADM FUND - LOCAL                        | \$167,499.17    | \$0.00           | \$167,499.17     |                  |
| COPIES                                           | \$187,270.16    | \$747,122.57     | \$934,392.73     |                  |
| SOLICITORS FEE                                   | \$447,902.20    | \$29,413.87      | \$477,316.07     |                  |
| TOTAL COURT DISBURSEMENTS                        | \$13,385,401.57 | \$9,966,541.10   | \$23,351,942.67  | \$23,351,942.67  |
| TOTAL COURT STATEWIDE DISBURSEMENTS              |                 |                  |                  | \$464,392,994.04 |
| NON COURT DISBURSEMENTS                          |                 |                  |                  |                  |
| GENERAL FUND                                     | \$33,652,242.16 | \$31,707,862.83  | \$65,360,104.99  |                  |
| FILING FEES - STATE GENERAL FUND                 | \$9,916,794.69  | \$15,077,680.28  | \$24,994,474.97  |                  |
| FILING FEES 92-227 (TO PREVENT LAYOFFS)          | \$3,557,619.70  | \$57,423.71      | \$3,615,043.41   |                  |
| FILING FEES - JUDICIAL & PUBLIC SAFETY FUNCTIONS | \$0.00          | \$11,872,313.42  | \$11,872,313.42  |                  |
| FAIR TRIAL TAX                                   | \$4,651,391.29  | \$4,388,518.83   | \$9,039,910.12   |                  |