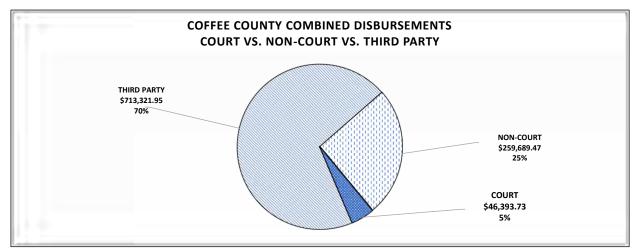

|
| TOTAL NON COURT DISBURSEMENTS                    | \$1,507,829.24 | \$95,313.16       | \$1,603,142.40                              | \$1,603,142.40       |
| TOTAL DISBURSEMENTS                              | \$1,507,025.24 | <i>433,313.10</i> | <i>,,,,,,,</i> ,,,,,,,,,,,,,,,,,,,,,,,,,,,, | \$2,777,964.77       |
| BONDS/INTERPLEADER                               | \$29,772.00    | \$2,300.00        | \$32,072.00                                 | <i>42,111,304.11</i> |
|                                                  | 723,772.00     | 72,300.00         | 432,072.00                                  |                      |
|                                                  |                |                   |                                             |                      |



\*PLEASE NOTE THAT THIRD PARTY DISBURSEMENTS ARE SUPPORT, JUDGMENTS, REFUNDS, ALIMONY AND RESTITUTION MOST OF WHICH IS PAID TO LOCAL RESIDENTS AND BUSINESSES.

| COFFEE COUNTY COMBINED TRANSMITTAL FOR FY2018    |              |              |              |                |
|--------------------------------------------------|--------------|--------------|--------------|----------------|
| OCTOBER 1, 2017 THROUGH SEPTEMBER 30, 2018       |              |              |              |                |
|                                                  |              |              | COMBINED     |                |
| THIRD PARTY DISBURSEMENTS*                       | CRIMINAL     | CIVIL        | TOTALS       | GRAND TOTALS   |
| RESTITUTION                                      | \$38,416.4