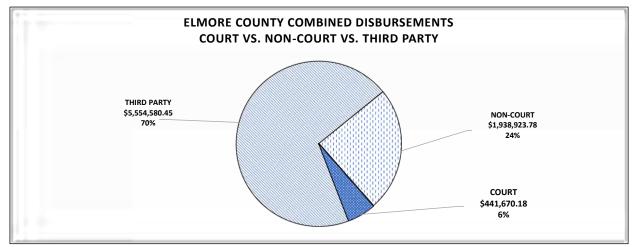

\* PLEASE NOTE THAT THIRD PARTY DISBURSEMENTS ARE SUPPORT, JUDGMENTS, REFUNDS, ALIMONY AND RESTITUTION MOST OF WHICH IS PAID TO LOCAL RESIDENTS AND BUSINESSES.

| STATEWIDE COMBINED TRANSMITTAL FOR FY2018        |                 |                  |                  |                  |
|--------------------------------------------------|-----------------|------------------|------------------|------------------|
| OCTOBER 1, 2017 THRU SEPTEMBER 30, 2018          |                 |                  |                  |                  |
|                                                  |                 |                  | COMBINED         |                  |
| THIRD PARTY DISBURSEMENTS*                       | CRIMINAL        | CIVIL            | TOTALS           | GRAND TOTALS     |
| RESTITUTION                                      | \$12,826,587.58 | \$0.00           | \$12,826,587.58  |                  |
| CHILD SUPPORT                                    | \$0.00          | \$3,564,093.60   | \$3,564,093.60   |                  |
| ACDD CHILD SUPPORT UNIT                          | \$0.00          | \$148,108,794.58 | \$148,108,794.58 |                  |
| ALIMONY                                          | \$0.00          | \$1,238,589.20   | \$1,238,589.20   |                  |
| JUDGMENTS                                        | \$0.00          | \$153,022,750.99 | \$153,022,750.99 |                  |
| REFUNDS                                          | \$476,151.85    | \$663,707.20     | \$1,139,859.05   |                  |
| MISCELLANEOUS                                    | \$306,820.59    | \$9,624,857.59   | \$9,931,678.18   |                  |
| TOTAL THIRD PARTY DISBURSEMENTS                  | \$13,609,560.02 | \$316,222,793.16 | \$329,832,353.18 | \$329,832,353.18 |
| TOTAL NON COURT DISBURSEMENTS                    | \$69,970,908.17 | \$41,237,790.02  | \$111,208,698.19 | \$111,208,698.19 |
| COURT DISBURSEMENTS                              |                 |                  |                  |                  |
| AOC                                              | \$5,038,819.07  | \$5,642,783.07   | \$10,681,602.14  |                  |
| CERTIFIED MAIL                                   | \$3,609.32      | \$998,699.86     | \$1,002,309.18   |                  |
| CHIP - AOC                                       | \$152,914.46    | \$0.00           | \$152,914.46     |                  |
| ADVANCED TECH                                    | \$1,118,668.09  | \$744,499.42     | \$1,863,167.51   |                  |
| JUDICIAL PAY PLAN                                | \$109,548.71    | \$0.00           | \$109,548.71     |                  |
| JUDICIAL ADM FUND-HB688                          | \$3,653,659.99  | \$3,899,583.79   | \$7,553,243.78   |                  |
| JUROR CHARGES                                    | \$418.50        | \$0.00           | \$418.50         |                  |
| PRESIDING JUDGE                                  | \$2,793,559.69  | \$2,108,378.63   | \$4,901,938.32   |                  |
| JUDICIAL ADM FUND (HB688)                        | \$914,580.02    | \$998,610.87     | \$1,913,190.89   |                  |
| LAW LIBRARY                                      | \$920,136.52    | \$1,010,237.88   | \$1,930,374.40   |                  |
| PRIVATE JUDGE                                    | \$0.00          | \$350.00         | \$350.00         |                  |
| JUDICIAL ADM FUND (LOCAL)                        | \$689,962.51    | \$29,223.48      | \$719,185.99     |                  |
| JU SUPERVISION FEES                              | \$263,609.28    | \$69,956.40      | \$333,565.68     |                  |
| DOMESTIC VIOLENCE FUND                           | \$5,271.36      | \$0.00           | \$5,271.36       |                  |
| CIRCUIT CLERK                                    | \$5,553,022.81  | \$2,215,379.40   | \$7,768,402.21   |                  |
| FEES - D999/DOM VIOL/SORNA/PRETRIAL              | \$1,742,095.72  | \$420,398.92     | \$2,162,494.64   |                  |
| BAIL FEE                                         | \$1,055,430.27  | \$0.00           | \$1,055,430.27   |                  |
| 3.5% BAIL FEE                                    | \$933,090.10    | \$0.00           | \$933,090.10     |                  |
| JUDICIAL ADM FUND - HB688                        | \$1,019,735.19  | \$1,018,444.04   | \$2,038,179.23   |                  |
| JUDICIAL ADM FUND - LOCAL                        | \$167,499.17    | \$0.00           | \$167,499.17     |                  |
| COPIES                                           | \$187,270.16    | \$747,122.57     | \$934,392.73     |                  |
| SOLICITORS FEE                                   | \$447,902.20    | \$29,413.87      | \$477,316.07     |                  |
| TOTAL COURT DISBURSEMENTS                        | \$13,385,401.57 | \$9,966,541.10   | \$23,351,942.67  | \$23,351,942.67  |
| TOTAL COURT STATEWIDE DISBURSEMENTS              |                 |                  |                  | \$464,392,994.04 |
| NON COURT DISBURSEMENTS                          |                 |                  |                  |                  |
| GENERAL FUND                                     | \$33,652,242.16 | \$31,707,862.83  | \$65,360,104.99  |                  |
| FILING FEES - STATE GENERAL FUND                 | \$9,916,794.69  | \$15,077,680.28  | \$24,994,474.97  |                  |
| FILING FEES 92-227 (TO PREVENT LAYOFFS)          | \$3,557,619.70  | \$57,423.71      | \$3,615,043.41   |                  |
| FILING FEES - JUDICIAL & PUBLIC SAFETY FUNCTIONS | \$0.00          | \$11,872,313.42  | \$11,872,313.42  |                  |
| FAIR TRIAL TAX                                   | \$4,651,391.29  | \$4,388,518.83   | \$9,039,910.12   |                  |