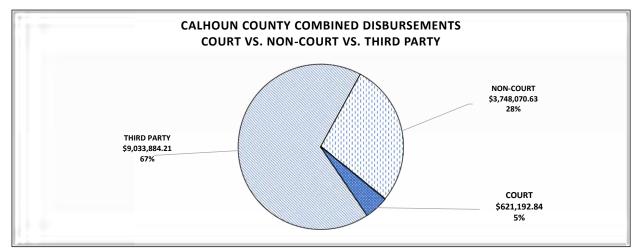

\* PLEASE NOTE THAT THIRD PARTY DISBURSEMENTS ARE SUPPORT, JUDGMENTS, REFUNDS, ALIMONY AND RESTITUTION MOST OF WHICH IS PAID TO LOCAL RESIDENTS AND BUSINESSES.

| STATEWIDE COMBINED TRANSMITTAL FOR FY2018        |                 |                  |                  |                  |
|--------------------------------------------------|-----------------|------------------|------------------|------------------|
| OCTOBER 1, 2017 THRU SEPTEMBER 30, 2018          |                 |                  |                  |                  |
|                                                  |                 |                  | COMBINED         |                  |
| THIRD PARTY DISBURSEMENTS*                       | CRIMINAL        | CIVIL            | TOTALS           | GRAND TOTALS     |
| RESTITUTION                                      | \$12,826,587.58 | \$0.00           | \$12,826,587.58  |                  |
| CHILD SUPPORT                                    | \$0.00          | \$3,564,093.60   | \$3,564,093.60   |                  |
| ACDD CHILD SUPPORT UNIT                          | \$0.00          | \$148,108,794.58 | \$148,108,794.58 |                  |
| ALIMONY                                          | \$0.00          | \$1,238,589.20   | \$1,238,589.20   |                  |
| JUDGMENTS                                        | \$0.00          | \$153,022,750.99 | \$153,022,750.99 |                  |
| REFUNDS                                          | \$476,151.85    | \$663,707.20     | \$1,139,859.05   |                  |
| MISCELLANEOUS                                    | \$306,820.59    | \$9,624,857.59   | \$9,931,678.18   |                  |
| TOTAL THIRD PARTY DISBURSEMENTS                  | \$13,609,560.02 | \$316,222,793.16 | \$329,832,353.18 | \$329,832,353.18 |
| TOTAL NON COURT DISBURSEMENTS                    | \$69,970,908.17 | \$41,237,790.02  | \$111,208,698.19 | \$111,208,698.19 |
| COURT DISBURSEMENTS                              |                 |                  |                  |                  |
| AOC                                              | \$5,038,819.07  | \$5,642,783.07   | \$10,681,602.14  |                  |
| CERTIFIED MAIL                                   | \$3,609.32      | \$998,699.86     | \$1,002,309.18   |                  |
| CHIP - AOC                                       | \$152,914.46    | \$0.00           | \$152,914.46     |                  |
| ADVANCED TECH                                    | \$1,118,668.09  | \$744,499.42     | \$1,863,167.51   |                  |
| JUDICIAL PAY PLAN                                | \$109,548.71    | \$0.00           | \$109,548.71     |                  |
| JUDICIAL ADM FUND-HB688                          | \$3,653,659.99  | \$3,899,583.79   | \$7,553,243.78   |                  |
| JUROR CHARGES                                    | \$418.50        | \$0.00           | \$418.50         |                  |
| PRESIDING JUDGE                                  | \$2,793,559.69  | \$2,108,378.63   | \$4,901,938.32   |                  |
| JUDICIAL ADM FUND (HB688)                        | \$914,580.02    | \$998,610.87     | \$1,913,190.89   |                  |
| LAW LIBRARY                                      | \$920,136.52    | \$1,010,237.88   | \$1,930,374.40   |                  |
| PRIVATE JUDGE                                    | \$0.00          | \$350.00         | \$350.00         |                  |
| JUDICIAL ADM FUND (LOCAL)                        | \$689,962.51    | \$29,223.48      | \$719,185.99     |                  |
| JU SUPERVISION FEES                              | \$263,609.28    | \$69,956.40      | \$333,565.68     |                  |
| DOMESTIC VIOLENCE FUND                           | \$5,271.36      | \$0.00           | \$5,271.36       |                  |
| CIRCUIT CLERK                                    | \$5,553,022.81  | \$2,215,379.40   | \$7,768,402.21   |                  |
| FEES - D999/DOM VIOL/SORNA/PRETRIAL              | \$1,742,095.72  | \$420,398.92     | \$2,162,494.64   |                  |
| BAIL FEE                                         | \$1,055,430.27  | \$0.00           | \$1,055,430.27   |                  |
| 3.5% BAIL FEE                                    | \$933,090.10    | \$0.00           | \$933,090.10     |                  |
| JUDICIAL ADM FUND - HB688                        | \$1,019,735.19  | \$1,018,444.04   | \$2,038,179.23   |                  |
| JUDICIAL ADM FUND - LOCAL                        | \$167,499.17    | \$0.00           | \$167,499.17     |                  |
| COPIES                                           | \$187,270.16    | \$747,122.57     | \$934,392.73     |                  |
| SOLICITORS FEE                                   | \$447,902.20    | \$29,413.87      | \$477,316.07     |                  |
| TOTAL COURT DISBURSEMENTS                        | \$13,385,401.57 | \$9,966,541.10   | \$23,351,942.67  | \$23,351,942.67  |
| TOTAL COURT STATEWIDE DISBURSEMENTS              |                 |                  |                  | \$464,392,994.04 |
| NON COURT DISBURSEMENTS                          |                 |                  |                  |                  |
| GENERAL FUND                                     | \$33,652,242.16 | \$31,707,862.83  | \$65,360,104.99  |                  |
| FILING FEES - STATE GENERAL FUND                 | \$9,916,794.69  | \$15,077,680.28  | \$24,994,474.97  |                  |
| FILING FEES 92-227 (TO PREVENT LAYOFFS)          | \$3,557,619.70  | \$57,423.71      | \$3,615,043.41   |                  |
| FILING FEES - JUDICIAL & PUBLIC SAFETY FUNCTIONS | \$0.00          | \$11,872,313.42  | \$11,872,313.42  |                  |
| FAIR TRIAL TAX                                   | \$4,651,391.29  | \$4,388,518.83   | \$9,039,910.12   |                  |