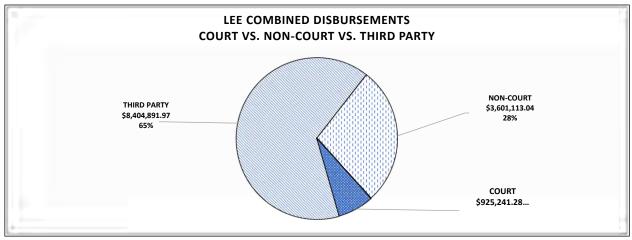

| \$0.00         | \$0.00         | \$0.00         |                |
| SOLICITORS FEE                                   | \$55,228.55    | \$0.00         | \$55,228.55    |                |
| TOTAL NON COURT DISBURSEMENTS                    | \$932,936.71   | \$194,901.48   | \$1,127,838.19 | \$1,127,838.19 |
| TOTAL DISBURSEMENTS                              |                |                |                | \$3,807,983.52 |
| BONDS/INTERPLEADER                               | \$10,962.00    | \$12,011.37    | \$22,973.37    |                |
|                                                  |                |                |                |                |
| TOTAL COLLECTIONS FY2018                         | \$1,177,628.25 | \$2,653,328.64 | \$3,830,956.89 |                |



\*PLEASE NOTE THAT THIRD PARTY DISBURSEMENTS ARE SUPPORT, JUDGMENTS, REFUNDS, ALIMONY AND RESTITUTION MOST OF WHICH IS PAID TO LOCAL RESIDENTS AND BUSINESSES.

| LEE COUNTY COMBINED TRANSMITTAL FOR FY2018       |                |                |                |                 |
|--------------------------------------------------|----------------|----------------|----------------|-----------------|
| OCTOBER 1. 2017 THROUGH SEPTEMBER 30. 2018       |                |                |                |                 |
|                                                  |                |                | COMBINED       |                 |
| THIRD PARTY DISBURSEMENTS*                       | CRIMINAL       | CIVIL          | TOTALS         | GRAND TOTALS    |
| RESTITUTION