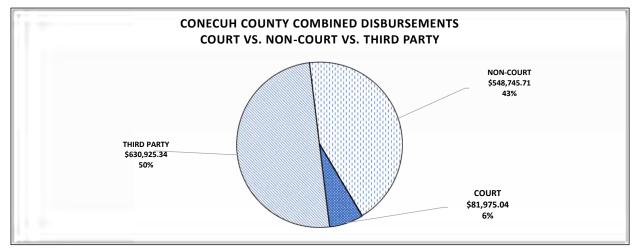

65,067.35                            | \$434,450.40   | \$1,099,517.75                          | \$1,099,517.75 |
| TOTAL DISBURSEMENTS                              | ,                                       | ,              | ,,,,,,,,,,,,,,,,,,,,,,,,,,,,,,,,,,,,,,, | \$5,104,441.97 |
| BONDS/INTERPLEADER                               | \$16,163.50                             | \$259,572.01   | \$275,735.51                            | <i>,</i> ,,.,  |
|                                                  | , ,,,,,,,,,,,,,,,,,,,,,,,,,,,,,,,,,,,,, |                | ,                                       |                |
| TOTAL COLLECTIONS FY2018                         | \$943,225.41                            | \$4,436,952.07 | \$5,380,177.48                          |                |



\*PLEASE NOTE THAT THIRD PARTY DISBURSEMENTS ARE SUPPORT, JUDGMENTS, REFUNDS, ALIMONY AND RESTITUTION MOST OF WHICH IS PAID TO LOCAL RESIDENTS AND BUSINESSES.

| CONECUH COUNTY COMBINED TRANSMITTAL FOR FY2018   |              |              |              |                |
|--------------------------------------------------|--------------|--------------|--------------|----------------|
| OCTOBER 1, 2017 THROUGH SEPTEMBER 30, 2018       |              |              |              |                |
|                                                  |              |              | COMBINED     |                |
| THIRD PARTY DISBURSEMENTS*                       | CRIMINAL     | CIVIL        | TOTALS       | GRAND TOTALS   |
| RESTITUTION                                      | \$40,809.8