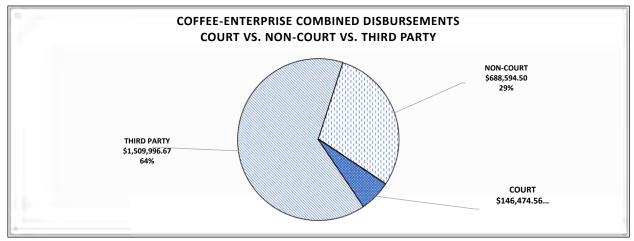

UG ENFORCEMENT   | \$3,391.04   | \$0.00         | \$3,391.04     |                |
| WORTHLESS CHECK UNIT                             | \$895.73     | \$0.00         | \$895.73       |                |
| SOLICITORS FEE                                   | \$7,568.76   | \$0.00         | \$7,568.76     |                |
| TOTAL NON COURT DISBURSEMENTS                    | \$167,664.35 | \$197,787.80   | \$365,452.15   | \$365,452.15   |
| TOTAL DISBURSEMENTS                              |              |                |                | \$2,195,534.09 |
| BONDS/INTERPLEADER                               | \$39,142.00  | \$0.00         | \$39,142.00    |                |
| TOTAL COLLECTIONS FY2018                         | \$308,297.99 | \$1,926,378.10 | \$2,234,676.09 |                |



\*PLEASE NOTE THAT THIRD PARTY DISBURSEMENTS ARE SUPPORT, JUDGMENTS, REFUNDS, ALIMONY AND RESTITUTION MOST OF WHICH IS PAID TO LOCAL RESIDENTS AND BUSINESSES.

| COFFEE-ENTERPRISE SITE COMBINED TRANSMITTAL FOR FY2018 |              |                |                |                |
|--------------------------------------------------------|--------------|----------------|----------------|----------------|
| OCTOBER 1. 2017 THROUGH SEPTEMBER 30. 2018             |              |                |                |                |
|                                                        |              |                | COMBINED       |                |
| THIRD PARTY DISBURSEMENTS*                             | CRIMINAL     | CIVIL          | TOTALS         | GRAND TOTALS   |
| RESTITUTION