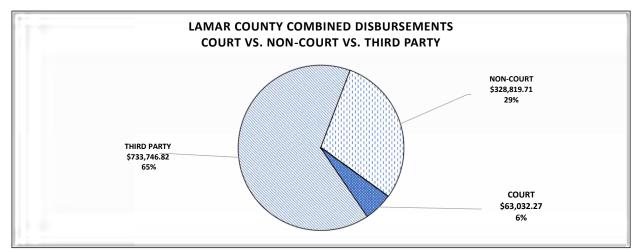

\$1,276,624.39                         | \$1,276,624.39 |
| TOTAL DISBURSEMENTS                              | çc-75,501.50   | Ç420,042.43       | ,,,,,,,,,,,,,,,,,,,,,,,,,,,,,,,,,,,,,, | \$5,358,392.37 |
| BONDS/INTERPLEADER                               | \$6,900.00     | \$5,000.00        | \$11,900.00                            |                |
|                                                  | \$0,500.00     | <i>\$3,000.00</i> | Ş11,500.00                             |                |
| TOTAL COLLECTIONS FY2018                         | \$1,159,767.88 | \$4,210,524.49    | \$5,370,292.37                         |                |
|                                                  | Ŷ1,133,707.00  | Y7,210,327.43     | <i>43,370,232.31</i>                   |                |



\*PLEASE NOTE THAT THIRD PARTY DISBURSEMENTS ARE SUPPORT, JUDGMENTS, REFUNDS, ALIMONY AND RESTITUTION MOST OF WHICH IS PAID TO LOCAL RESIDENTS AND BUSINESSES.

| LAMAR COUNTY COMBINED TRANSMITTAL FOR FY2018     |              |              |              |                |
|--------------------------------------------------|--------------|--------------|--------------|----------------|
| OCTOBER 1, 2017 THROUGH SEPTEMBER 30, 2018       |              |              |              |                |
|                                                  | 001040141    | 01.41        | COMBINED     |                |
| THIRD PARTY DISBURSEMENTS*                       | CRIMINAL     | CIVIL        | TOTALS       | GRAND TOTALS   |
| RESTITUTION                                      | \$78,143.2