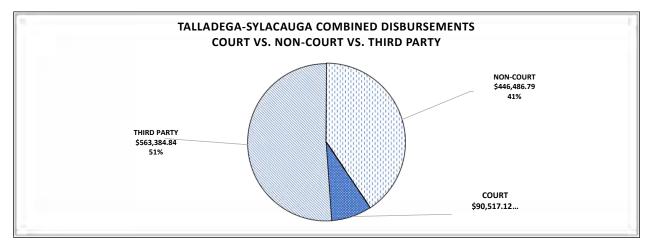

$343,369.87                          | \$688,594.50             | \$688,594.50               |
| TOTAL DISBURSEMENTS                              |                          | ,,,,,,,,,,,,,,,,,,,,,,,,,,,,,,,,,,,,, | J000,JJ4.JU              | \$2,345,065.73             |
| BONDS/INTERPLEADER                               | (\$250.00)               | \$0.00                                | (\$250.00)               | ¥2,3 <del>4</del> 3,003.73 |
|                                                  | (7250.00)                | Ş <b>U.UU</b>                         | (9250.00)                |                            |
| TOTAL COLLECTIONS FY2018                         | \$465,260.36             | \$1,879,555.37                        | \$2,344,815.73           |                            |



\*PLEASE NOTE THAT THIRD PARTY DISBURSEMENTS ARE SUPPORT, JUDGMENTS, REFUNDS, ALIMONY AND RESTITUTION MOST OF WHICH IS PAID TO LOCAL RESIDENTS AND BUSINESSES.

| TALLADEGA-SYLACAUGA SITE COMBINED TRANSMITTAL FOR FY2018 |              |                      |                    |                |
|----------------------------------------------------------|--------------|----------------------|--------------------|----------------|
| OCTOBER 1. 2017 THROUGH SEPTEMBER 30. 2018               |              |                      |                    |                |
| OCTOBER 1, 2017 MIROOGH SEFTEMBER 30, 2018               |              |                      | COMBINED           |                |
| THIRD PARTY DISBURSEMENTS*                               | CRIMINAL     | CIVIL