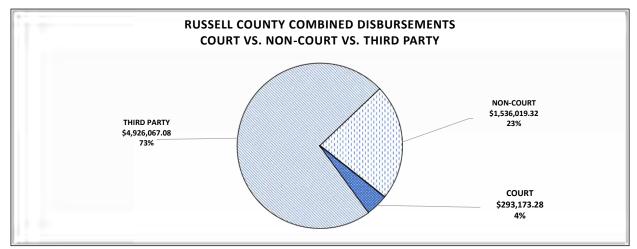

$0.00         | \$0.00         |                     |
| SOLICITORS FEE                                   | \$10,737.45  | \$0.00         | \$10,737.45    |                     |
| TOTAL NON COURT DISBURSEMENTS                    | \$381,856.20 | \$153,887.60   | \$535,743.80   | \$535,743.80        |
| TOTAL DISBURSEMENTS                              | ,            |                | ,,.            | \$1,636,380.27      |
| BONDS/INTERPLEADER                               | \$14,100.00  | \$0.00         | \$14,100.00    | +=,-= <b>0,000.</b> |
| <u> </u>                                         | , .,         | ÷30            | ,=====         |                     |
| TOTAL COLLECTIONS FY2018                         | \$508,329.24 | \$1,142,151.03 | \$1,650,480.27 |                     |



\*PLEASE NOTE THAT THIRD PARTY DISBURSEMENTS ARE SUPPORT, JUDGMENTS, REFUNDS, ALIMONY AND RESTITUTION MOST OF WHICH IS PAID TO LOCAL RESIDENTS AND BUSINESSES.

| RUSSELL COUNTY COMBINED TRANSMITTAL FOR FY2018   |              |                |                |                |
|--------------------------------------------------|--------------|----------------|----------------|----------------|
| OCTOBER 1. 2017 THROUGH SEPTEMBER 30. 2018       |              |                |                |                |
|                                                  |              |                | COMBINED       |                |
| THIRD PARTY DISBURSEMENTS*                       | CRIMINAL     | CIVIL          | TOTALS         | GRAND TOTALS   |
| RESTITUTION