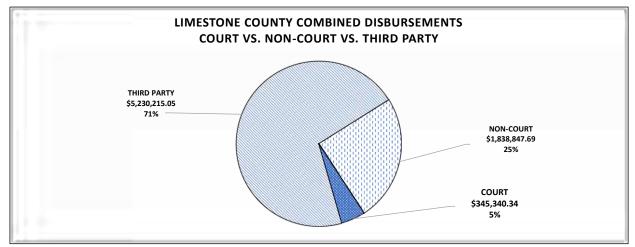

\$152,926.29   | \$0.00         | \$152,926.29                       |                 |
| TOTAL NON COURT DISBURSEMENTS                    | \$2,520,671.00 | \$1,080,442.04 | \$3,601,113.04                     | \$3,601,113.04  |
| TOTAL DISBURSEMENTS                              | <i> </i>       | ÷=,==0,        | <i><i><i>vvvvvvvvvvvvv</i></i></i> | \$12,931,246.29 |
| BONDS/INTERPLEADER                               | (\$17,570.00)  | \$132,692.66   | \$115,122.66                       | <i>+,</i>       |
|                                                  |                | _              |                                    |                 |
| TOTAL COLLECTIONS FY2018                         | \$3,512,695.12 | \$9,533,673.83 | \$13,046,368.95                    |                 |



\*PLEASE NOTE THAT THIRD PARTY DISBURSEMENTS ARE SUPPORT, JUDGMENTS, REFUNDS, ALIMONY AND RESTITUTION MOST OF WHICH IS PAID TO LOCAL RESIDENTS AND BUSINESSES.

| LIMESTONE COUNTY COMBINED TRANSMITTAL FOR FY2018 |                |                |                |                                              |
|--------------------------------------------------|----------------|----------------|----------------|----------------------------------------------|
| OCTOBER 1, 2017 THROUGH SEPTEMBER 30, 2018       | 1              |                |                |                                              |
|                                                  |                |                | COMBINED       |                                              |
| THIRD PARTY DISBURSEMENTS*