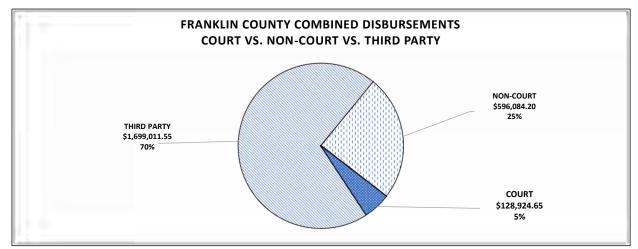

\* PLEASE NOTE THAT THIRD PARTY DISBURSEMENTS ARE SUPPORT, JUDGMENTS, REFUNDS, ALIMONY AND RESTITUTION MOST OF WHICH IS PAID TO LOCAL RESIDENTS AND BUSINESSES.

| STATEWIDE COMBINED TRANSMITTAL FOR FY2018        |                 |                  |                  |                  |
|--------------------------------------------------|-----------------|------------------|------------------|------------------|
| OCTOBER 1, 2017 THRU SEPTEMBER 30, 2018          |                 |                  |                  |                  |
|                                                  |                 |                  | COMBINED         |                  |
| THIRD PARTY DISBURSEMENTS*                       | CRIMINAL        | CIVIL            | TOTALS           | GRAND TOTALS     |
| RESTITUTION                                      | \$12,826,587.58 | \$0.00           | \$12,826,587.58  |                  |
| CHILD SUPPORT                                    | \$0.00          | \$3,564,093.60   | \$3,564,093.60   |                  |
| ACDD CHILD SUPPORT UNIT                          | \$0.00          | \$148,108,794.58 | \$148,108,794.58 |                  |
| ALIMONY                                          | \$0.00          | \$1,238,589.20   | \$1,238,589.20   |                  |
| JUDGMENTS                                        | \$0.00          | \$153,022,750.99 | \$153,022,750.99 |                  |
| REFUNDS                                          | \$476,151.85    | \$663,707.20     | \$1,139,859.05   |                  |
| MISCELLANEOUS                                    | \$306,820.59    | \$9,624,857.59   | \$9,931,678.18   |                  |
| TOTAL THIRD PARTY DISBURSEMENTS                  | \$13,609,560.02 | \$316,222,793.16 | \$329,832,353.18 | \$329,832,353.18 |
| TOTAL NON COURT DISBURSEMENTS                    | \$69,970,908.17 | \$41,237,790.02  | \$111,208,698.19 | \$111,208,698.19 |
| COURT DISBURSEMENTS                              |                 |                  |                  |                  |
| AOC                                              | \$5,038,819.07  | \$5,642,783.07   | \$10,681,602.14  |                  |
| CERTIFIED MAIL                                   | \$3,609.32      | \$998,699.86     | \$1,002,309.18   |                  |
| CHIP - AOC                                       | \$152,914.46    | \$0.00           | \$152,914.46     |                  |
| ADVANCED TECH                                    | \$1,118,668.09  | \$744,499.42     | \$1,863,167.51   |                  |
| JUDICIAL PAY PLAN                                | \$109,548.71    | \$0.00           | \$109,548.71     |                  |
| JUDICIAL ADM FUND-HB688                          | \$3,653,659.99  | \$3,899,583.79   | \$7,553,243.78   |                  |
| JUROR CHARGES                                    | \$418.50        | \$0.00           | \$418.50         |                  |
| PRESIDING JUDGE                                  | \$2,793,559.69  | \$2,108,378.63   | \$4,901,938.32   |                  |
| JUDICIAL ADM FUND (HB688)                        | \$914,580.02    | \$998,610.87     | \$1,913,190.89   |                  |
| LAW LIBRARY                                      | \$920,136.52    | \$1,010,237.88   | \$1,930,374.40   |                  |
| PRIVATE JUDGE                                    | \$0.00          | \$350.00         | \$350.00         |                  |
| JUDICIAL ADM FUND (LOCAL)                        | \$689,962.51    | \$29,223.48      | \$719,185.99     |                  |
| JU SUPERVISION FEES                              | \$263,609.28    | \$69,956.40      | \$333,565.68     |                  |
| DOMESTIC VIOLENCE FUND                           | \$5,271.36      | \$0.00           | \$5,271.36       |                  |
| CIRCUIT CLERK                                    | \$5,553,022.81  | \$2,215,379.40   | \$7,768,402.21   |                  |
| FEES - D999/DOM VIOL/SORNA/PRETRIAL              | \$1,742,095.72  | \$420,398.92     | \$2,162,494.64   |                  |
| BAIL FEE                                         | \$1,055,430.27  | \$0.00           | \$1,055,430.27   |                  |
| 3.5% BAIL FEE                                    | \$933,090.10    | \$0.00           | \$933,090.10     |                  |
| JUDICIAL ADM FUND - HB688                        | \$1,019,735.19  | \$1,018,444.04   | \$2,038,179.23   |                  |
| JUDICIAL ADM FUND - LOCAL                        | \$167,499.17    | \$0.00           | \$167,499.17     |                  |
| COPIES                                           | \$187,270.16    | \$747,122.57     | \$934,392.73     |                  |
| SOLICITORS FEE                                   | \$447,902.20    | \$29,413.87      | \$477,316.07     |                  |
| TOTAL COURT DISBURSEMENTS                        | \$13,385,401.57 | \$9,966,541.10   | \$23,351,942.67  | \$23,351,942.67  |
| TOTAL COURT STATEWIDE DISBURSEMENTS              |                 |                  |                  | \$464,392,994.04 |
| NON COURT DISBURSEMENTS                          |                 |                  |                  |                  |
| GENERAL FUND                                     | \$33,652,242.16 | \$31,707,862.83  | \$65,360,104.99  |                  |
| FILING FEES - STATE GENERAL FUND                 | \$9,916,794.69  | \$15,077,680.28  | \$24,994,474.97  |                  |
| FILING FEES 92-227 (TO PREVENT LAYOFFS)          | \$3,557,619.70  | \$57,423.71      | \$3,615,043.41   |                  |
| FILING FEES - JUDICIAL & PUBLIC SAFETY FUNCTIONS | \$0.00          | \$11,872,313.42  | \$11,872,313.42  |                  |
| FAIR TRIAL TAX                                   | \$4,651,391.29  | \$4,388,518.83   | \$9,039,910.12   |                  |