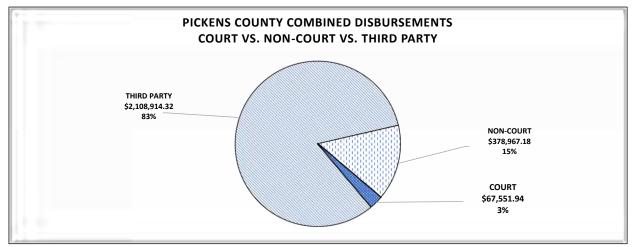

|
| WORTHLESS CHECK UNIT                             | \$17.00      | \$0.00       | \$17.00      |              |
| SOLICITORS FEE                                   | \$9,813.74   | \$0.00       | \$9,813.74   |              |
| TOTAL NON COURT DISBURSEMENTS                    | \$101,155.47 | \$67,601.93  | \$168,757.40 | \$168,757.40 |
| TOTAL DISBURSEMENTS                              |              |              |              | \$416,696.90 |
| BONDS/INTERPLEADER                               | \$0.00       | \$0.00       | \$0.00       |              |
|                                                  |              |              |              |              |
| TOTAL COLLECTIONS FY2018                         | \$125,710.61 | \$290,986.29 | \$416,696.90 |              |



\*PLEASE NOTE THAT THIRD PARTY DISBURSEMENTS ARE SUPPORT, JUDGMENTS, REFUNDS, ALIMONY AND RESTITUTION MOST OF WHICH IS PAID TO LOCAL RESIDENTS AND BUSINESSES.

| PICKENS COUNTY COMBINED TRANSMITTAL FOR FY2018   |              |                |                |                |
|--------------------------------------------------|--------------|----------------|----------------|----------------|
| OCTOBER 1, 2017 THROUGH SEPTEMBER 30, 2018       |              |                |                |                |
|                                                  |              |                | COMBINED       |                |
| THIRD PARTY DISBURSEMENTS*                       | CRIMINAL     | CIVIL          | TOTALS         | GRAND TOTALS   |
| RESTITUTION