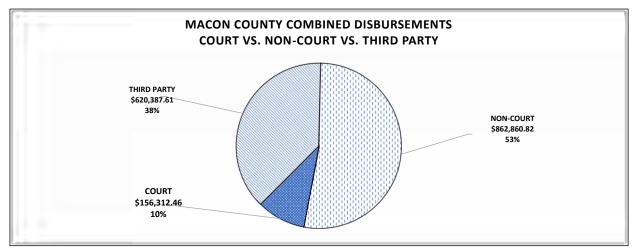

| \$0.00       | \$0.00      | \$0.00       |                    |
| SOLICITORS FEE                                   | \$21,321.05  | \$0.00      | \$21,321.05  |                    |
| TOTAL NON COURT DISBURSEMENTS                    | \$232,822.94 | \$72,951.72 | \$305,774.66 | \$305,774.66       |
| TOTAL DISBURSEMENTS                              |              |             |              | \$1,030,313.68     |
| BONDS/INTERPLEADER                               | \$4,123.00   | \$20,294.61 | \$24,417.61  | <i>+_,0,020.00</i> |
| · · ·                                            | , ,,         | , ,,        | ,            |                    |
|                                                  |              |             |              |                    |



\*PLEASE NOTE THAT THIRD PARTY DISBURSEMENTS ARE SUPPORT, JUDGMENTS, REFUNDS, ALIMONY AND RESTITUTION MOST OF WHICH IS PAID TO LOCAL RESIDENTS AND BUSINESSES.

| MACON COUNTY COMBINED TRANSMITTAL FOR FY2018<br>OCTOBER 1, 2017 THROUGH SEPTEMBER 30, 2018 |              |                    |                        |                |
|--------------------------------------------------------------------------------------------|--------------|--------------------|------------------------|----------------|
| OCTOBER 1, 2017 THROUGH SEPTEMBER 30, 2018                                                 |              |                    | COMBINED               |                |
| THIRD PARTY DISBURSEMENTS*                                                                 | CRIMINAL     | CIVIL