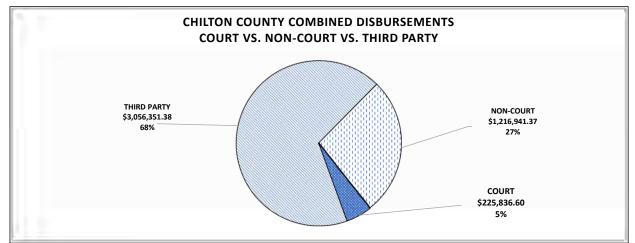

\*PLEASE NOTE THAT THIRD PARTY DISBURSEMENTS ARE SUPPORT, JUDGMENTS, REFUNDS, ALIMONY AND RESTITUTION MOST OF WHICH IS PAID TO LOCAL RESIDENTS AND BUSINESSES.

| AUTAUGA COUNTY COMBINED TRANSMITTAL FOR FY2018   |              |                |                                         |                |
|--------------------------------------------------|--------------|----------------|-----------------------------------------|----------------|
| OCTOBER 1, 2017 THROUGH SEPTEMBER 30, 2018       |              |                |                                         |                |
|                                                  |              |                | COMBINED                                |                |
| THIRD PARTY DISBURSEMENTS*                       | CRIMINAL     | CIVIL          | TOTALS                                  | GRAND TOTALS   |
| RESTITUTION                                      | \$135,137.58 | \$0.00         | \$135,137.58                            | CITATE FORAES  |
| CHILD SUPPORT                                    | \$0.00       | \$0.00         | \$0.00                                  |                |
| ACDD CHILD SUPPORT UNIT                          | \$0.00       | \$1,362,909.70 | \$1,362,909.70                          |                |
| ALIMONY                                          | \$0.00       | \$0.00         | \$0.00                                  |                |
| JUDGMENTS                                        | \$0.00       | \$1,020,970.50 | \$1,020,970.50                          |                |
| REFUNDS                                          | \$2.949.36   | \$2,234.45     | \$5.183.81                              |                |
| MISCELLANEOUS                                    | \$100.00     | \$5,943.54     | \$6,043.54                              |                |
| TOTAL THIRD PARTY DISBURSEMENTS                  | \$138,186.94 | \$2,392,058.19 | \$2,530,245.13                          | \$2,530,245.13 |
|                                                  |              |                |                                         |                |
| TOTAL NON COURT DISBURSEMENTS                    | \$939,148.95 | \$440,148.16   | \$1,379,297.11                          | \$1,379,297.11 |
| COURT DISBURSEMENTS                              |              |                |                                         |                |
| AOC                                              | \$69,155.23  | \$57,610.48    | \$126,765.71                            |                |
| CERTIFIED MAIL                                   | \$0.00       | \$9,058.99     | \$9,058.99                              |                |
| CHIP - AOC                                       | \$1,584.23   | \$0.00         | \$1,584.23                              |                |
| ADVANCED TECH                                    | \$15,813.78  | \$7,958.16     | \$23,771.94                             |                |
| JUDICIAL PAY PLAN                                | \$881.45     | \$0.00         | \$881.45                                |                |
| JUDICIAL ADM FUND-HB688                          | \$50,875.77  | \$40,593.33    | \$91,469.10                             |                |
| JUROR CHARGES                                    | \$0.00       | \$0.00         | \$0.00                                  |                |
| PRESIDING JUDGE                                  | \$50,202.47  | \$36,102.20    | \$86,304.67                             |                |
| JUDICIAL ADM FUND (HB688)                        | \$12,222.35  | \$10,148.33    | \$22,370.68                             |                |
| LAW LIBRARY                                      | \$6,196.31   | \$4,322.63     | \$10,518.94                             |                |
| PRIVATE JUDGE                                    | \$0.00       | \$0.00         | \$0.00                                  |                |
| JUDICIAL ADM FUND (LOCAL)                        | \$0.00       | \$0.00         | \$0.00                                  |                |
| JU SUPERVISION FEES                              | \$31,783.81  | \$21,631.24    | \$53,415.05                             |                |
| DOMESTIC VIOLENCE FUND                           | \$0.00       | \$0.00         | \$0.00                                  |                |
| CIRCUIT CLERK                                    | \$53,500.62  | \$14,964,46    | \$68,465.08                             |                |
| FEES - D999/DOM VIOL/SORNA/PRETRIAL              | \$22,975.63  | \$0.00         | \$22,975.63                             |                |
| BAIL FEE                                         | \$6,415.60   | \$0.00         | \$6,415.60                              |                |
| 3.5% BAIL FEE                                    | \$7,764.02   | \$0.00         | \$7,764.02                              |                |
| JUDICIAL ADM FUND - HB688                        | \$13,057.76  | \$10,148.34    | \$23,206.10                             |                |
| JUDICIAL ADM FUND - LOCAL                        | \$0.00       | \$0.00         | \$0.00                                  |                |
| COPIES                                           | \$230.75     | \$4,816.12     | \$5,046.87                              |                |
| SOLICITORS FEE                                   | \$3,056.86   | \$0.00         | \$3,056.86                              |                |
| TOTAL COURT DISBURSEMENTS                        | \$172,858.32 | \$108,677.14   | \$281,535.46                            | \$281,535.46   |
| TOTAL COURT STATEWIDE DISBURSEMENTS              |              |                | , , , , , , , , , , , , , , , , , , , , | \$4,191,077.70 |
| NON COURT DISBURSEMENTS                          |              |                |                                         |                |
|                                                  | 6462 244 44  | 6227 202 00    | 6700 637 04                             |                |
| GENERAL FUND                                     | \$462,244.14 | \$327,383.80   | \$789,627.94                            |                |
| FILING FEES - STATE GENERAL FUND                 | \$139,142.96 | \$161,449.12   | \$300,592.08                            |                |
| FILING FEES 92-227 (TO PREVENT LAYOFFS)          | \$49,997.79  | \$465.00       | \$50,462.79                             |                |
| FILING FEES - JUDICIAL & PUBLIC SAFETY FUNCTIONS | \$0.00       | \$118,580.03   | \$118,580.03                            | <u> </u>       |

| FAIR TRIAL TAX                                   | \$66,148.39                                  | \$46,729.07                             | \$112,877.46                          |                |
|--------------------------------------------------|----------------------------------------------|-----------------------------------------|---------------------------------------|----------------|
| FAIR TRIAL TAX RECOUPMENT                        | \$25,237.61                                  | \$0.00                                  | \$25,237.61                           |                |
| CIVIL LEGAL SERVICE                              | \$881.06                                     | \$0.00                                  | \$881.06                              |                |
| FINES/COPIES/INTEREST                            | \$180,094.35                                 | \$160.58                                | \$180,254.93                          |                |
| ADMINISTRATIVE FEES - GENERAL FUND               | \$741.98                                     | \$0.00                                  | \$741.98                              |                |
| COMMISSIONS ON JUDICIAL SALES-GENERAL FUND       | \$0.00                                       | \$0.00                                  | \$0.00                                |                |
| EXTRADITION                                      | \$0.00                                       | \$0.00                                  | \$0.00                                |                |
| POLICE OFFICERS STANDARDS/TRAINING (POST)        | \$7,776.22                                   | \$65.00                                 | \$7,841.22                            |                |
| POLICE OFFICERS ANNUITY FUND (POAF)              | \$15,757.86                                  | \$0.00                                  | \$15,757.86                           |                |
| DEPT OF CONSERVATION/FORESTRY/WATER SAFETY       | \$9,498.30                                   | \$0.00                                  | \$9,498.30                            |                |
| DEPT OF CORRECTIONS                              | \$4,628.96                                   | \$0.00                                  | \$4,628.96                            |                |
| AL DEPT OF ECOMONIC & COMMUNITY AFFAIRS          | \$4,935.70                                   | \$0.00                                  | \$4,935.70                            |                |
| CITIZENSHIP TRUST - AMERICAN VILLAGE, MONTEVALLO | \$3,818.81                                   | \$0.00                                  | \$3,818.81                            |                |
| STATE DEPARTMENT OF EDUCATION                    | \$25,833.95                                  | \$0.00                                  | \$25,833.95                           |                |
| DRIVERS EDUCATION FUND (STATE DEPT OF ED)        | \$22,205.31                                  | \$0.00                                  | \$22,205.31                           |                |
| IMPAIRED DRS TRUST FUND (HEAD INJURY)            | \$3,628.64                                   | \$0.00                                  | \$3,628.64                            |                |
| DEPT OF PUBLIC HEALTH (NO CHILD RESTRAINT FINES) | \$399.00                                     | \$0.00                                  | \$399.00                              |                |
| MUNICIPALITIES-APPEALS/FINES/COSTS/SORNA         | \$1,680.99                                   | \$0.00                                  | \$1,680.99                            |                |
| MISCELLANEOUS ASSESSMENTS                        | \$0.00                                       | \$0.00                                  | \$0.00                                |                |
|                                                  | \$22,413.03                                  | \$0.00                                  | \$22,413.03                           |                |
| FORENSIC SCIENCE                                 | \$46,891.05                                  | \$3,527.16                              | \$50,418.21                           |                |
| DNA DATABASE FUND                                | \$38,489.41                                  | \$3,527.16                              | \$42,016.57                           |                |
| FORENSIC TRUST FUND                              | \$4,871.30                                   | \$0.00                                  | \$4,871.30                            |                |
| CHEMICAL TRAINING/TRUST FUND                     | \$3,530.34                                   | \$0.00                                  | \$3,530.34                            |                |
| ALABAMA LAW ENFORCEMENT AGENCY                   | \$10,984.03                                  | \$0.00                                  | \$10,984.03                           |                |
| AL CRIMINAL JUSTICE INFORMATION SYSTEMS          | \$3,128.77                                   | \$0.00                                  | \$3,128.77                            |                |
| PUBLIC SAFETY FUND                               | \$5,497.30                                   | \$0.00                                  | \$5,497.30                            |                |
| LAW ENFORCEMENT (NO SEAT BELT)                   | \$60.00                                      | \$0.00                                  | \$60.00                               |                |
| INTERLOCK INDIGENCY/IMPAIRED DRIVING FUND        | \$2,297.96                                   | \$0.00                                  | \$2,297.96                            |                |
| SHERIFF                                          | \$14,835.26                                  | \$31,905.00                             | \$46,740.26                           |                |
| BAIL FEES                                        | \$1,425.61                                   | \$0.00                                  | \$1,425.61                            |                |
| BOND FEES                                        | \$3,130.87                                   | \$0.00                                  | \$3,130.87                            |                |
| JAIL BOOKING FEES/DETENTION FEES                 | \$0.00                                       | \$0.00                                  | \$0.00                                |                |
| SERVICE FEES                                     | \$10,278.78                                  | \$31,905.00                             | \$42,183.78                           |                |
| PRETRIAL FEES                                    | \$0.00                                       | \$0.00                                  | \$0.00                                |                |
| COUNTY                                           | \$147,003.45                                 | \$77,267.20                             | \$224,270.65                          |                |
| COUNTY GENERAL FUND - FEES                       | \$25,705.45                                  | \$34,640.36                             | \$60,345.81                           |                |
| OPERATIONS FUND                                  | \$121,298.00                                 | \$42,626.84                             | \$163,924.84                          |                |
| DISTRICT ATTORNEY                                | \$160,448.20                                 | \$0.00                                  | \$160,448.20                          |                |
| BAIL FEE                                         | \$6,415.94                                   | \$0.00                                  | \$6,415.94                            |                |
| BAIL BOND FEE                                    | \$8,734.16                                   | \$0.00                                  | \$8,734.16                            |                |
| D999 COLLECTIONS                                 | \$68,599.57                                  | \$0.00                                  | \$68,599.57                           |                |
| FEES-COST/PRETRIAL/OPERATIONS/DRUG ENFORCEMENT   | \$12,454.92                                  | \$0.00                                  | \$12,454.92                           |                |
| WORTHLESS CHECK UNIT                             | \$1,767.80                                   | \$0.00                                  | \$1,767.80                            |                |
| SOLICITORS FEE                                   | \$62,475.81                                  | \$0.00                                  | \$62,475.81                           |                |
| TOTAL NON COURT DISBURSEMENTS                    | \$939,148.95                                 | \$440,148.16                            | \$1,379,297.11                        | \$1,379,297.11 |
| TOTAL DISBURSEMENTS                              | <i>+=30,=10.00</i>                           | ÷ · · · · · · · · · · · · · · · · · · · | +=,== 0,=07.22                        | \$4,191,077.70 |
| BONDS/INTERPLEADER                               | \$24,174.00                                  | \$17,123.00                             | \$41,297.00                           | ¥4,131,077.70  |
|                                                  | ÷=+,1,1,4,50                                 | <i>+_/,</i> <b>120.00</b>               | ÷ .1,237.30                           |                |
| TOTAL COLLECTIONS FY2018                         | \$1,274,368.21                               | \$2,958,006.49                          | \$4,232,374.70                        |                |
|                                                  | <i>+_,,</i> ,,,,,,,,,,,,,,,,,,,,,,,,,,,,,,,, | +=,000,000,40                           | + .,,,,,,,,,,,,,,,,,,,,,,,,,,,,,,,,,, |                |