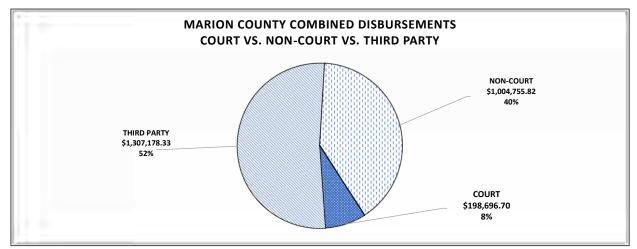

\* PLEASE NOTE THAT THIRD PARTY DISBURSEMENTS ARE SUPPORT, JUDGMENTS, REFUNDS, ALIMONY AND RESTITUTION MOST OF WHICH IS PAID TO LOCAL RESIDENTS AND BUSINESSES.

| STATEWIDE COMBINED TRANSMITTAL FOR FY2018        |                 |                  |                  |                  |
|--------------------------------------------------|-----------------|------------------|------------------|------------------|
| OCTOBER 1, 2017 THRU SEPTEMBER 30, 2018          |                 |                  |                  |                  |
|                                                  |                 |                  | COMBINED         |                  |
| THIRD PARTY DISBURSEMENTS*                       | CRIMINAL        | CIVIL            | TOTALS           | GRAND TOTALS     |
| RESTITUTION                                      | \$12,826,587.58 | \$0.00           | \$12,826,587.58  |                  |
| CHILD SUPPORT                                    | \$0.00          | \$3,564,093.60   | \$3,564,093.60   |                  |
| ACDD CHILD SUPPORT UNIT                          | \$0.00          | \$148,108,794.58 | \$148,108,794.58 |                  |
| ALIMONY                                          | \$0.00          | \$1,238,589.20   | \$1,238,589.20   |                  |
| JUDGMENTS                                        | \$0.00          | \$153,022,750.99 | \$153,022,750.99 |                  |
| REFUNDS                                          | \$476,151.85    | \$663,707.20     | \$1,139,859.05   |                  |
| MISCELLANEOUS                                    | \$306,820.59    | \$9,624,857.59   | \$9,931,678.18   |                  |
| TOTAL THIRD PARTY DISBURSEMENTS                  | \$13,609,560.02 | \$316,222,793.16 | \$329,832,353.18 | \$329,832,353.18 |
| TOTAL NON COURT DISBURSEMENTS                    | \$69,970,908.17 | \$41,237,790.02  | \$111,208,698.19 | \$111,208,698.19 |
| COURT DISBURSEMENTS                              |                 |                  |                  |                  |
| AOC                                              | \$5,038,819.07  | \$5,642,783.07   | \$10,681,602.14  |                  |
| CERTIFIED MAIL                                   | \$3,609.32      | \$998,699.86     | \$1,002,309.18   |                  |
| CHIP - AOC                                       | \$152,914.46    | \$0.00           | \$152,914.46     |                  |
| ADVANCED TECH                                    | \$1,118,668.09  | \$744,499.42     | \$1,863,167.51   |                  |
| JUDICIAL PAY PLAN                                | \$109,548.71    | \$0.00           | \$109,548.71     |                  |
| JUDICIAL ADM FUND-HB688                          | \$3,653,659.99  | \$3,899,583.79   | \$7,553,243.78   |                  |
| JUROR CHARGES                                    | \$418.50        | \$0.00           | \$418.50         |                  |
| PRESIDING JUDGE                                  | \$2,793,559.69  | \$2,108,378.63   | \$4,901,938.32   |                  |
| JUDICIAL ADM FUND (HB688)                        | \$914,580.02    | \$998,610.87     | \$1,913,190.89   |                  |
| LAW LIBRARY                                      | \$920,136.52    | \$1,010,237.88   | \$1,930,374.40   |                  |
| PRIVATE JUDGE                                    | \$0.00          | \$350.00         | \$350.00         |                  |
| JUDICIAL ADM FUND (LOCAL)                        | \$689,962.51    | \$29,223.48      | \$719,185.99     |                  |
| JU SUPERVISION FEES                              | \$263,609.28    | \$69,956.40      | \$333,565.68     |                  |
| DOMESTIC VIOLENCE FUND                           | \$5,271.36      | \$0.00           | \$5,271.36       |                  |
| CIRCUIT CLERK                                    | \$5,553,022.81  | \$2,215,379.40   | \$7,768,402.21   |                  |
| FEES - D999/DOM VIOL/SORNA/PRETRIAL              | \$1,742,095.72  | \$420,398.92     | \$2,162,494.64   |                  |
| BAIL FEE                                         | \$1,055,430.27  | \$0.00           | \$1,055,430.27   |                  |
| 3.5% BAIL FEE                                    | \$933,090.10    | \$0.00           | \$933,090.10     |                  |
| JUDICIAL ADM FUND - HB688                        | \$1,019,735.19  | \$1,018,444.04   | \$2,038,179.23   |                  |
| JUDICIAL ADM FUND - LOCAL                        | \$167,499.17    | \$0.00           | \$167,499.17     |                  |
| COPIES                                           | \$187,270.16    | \$747,122.57     | \$934,392.73     |                  |
| SOLICITORS FEE                                   | \$447,902.20    | \$29,413.87      | \$477,316.07     |                  |
| TOTAL COURT DISBURSEMENTS                        | \$13,385,401.57 | \$9,966,541.10   | \$23,351,942.67  | \$23,351,942.67  |
| TOTAL COURT STATEWIDE DISBURSEMENTS              |                 |                  |                  | \$464,392,994.04 |
| NON COURT DISBURSEMENTS                          |                 |                  |                  |                  |
| GENERAL FUND                                     | \$33,652,242.16 | \$31,707,862.83  | \$65,360,104.99  |                  |
| FILING FEES - STATE GENERAL FUND                 | \$9,916,794.69  | \$15,077,680.28  | \$24,994,474.97  |                  |
| FILING FEES 92-227 (TO PREVENT LAYOFFS)          | \$3,557,619.70  | \$57,423.71      | \$3,615,043.41   |                  |
| FILING FEES - JUDICIAL & PUBLIC SAFETY FUNCTIONS | \$0.00          | \$11,872,313.42  | \$11,872,313.42  |                  |
| FAIR TRIAL TAX                                   | \$4,651,391.29  | \$4,388,518.83   | \$9,039,910.12   |                  |