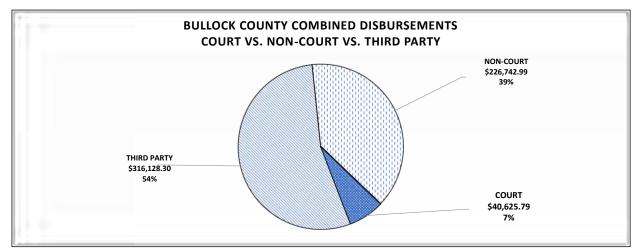

\* PLEASE NOTE THAT THIRD PARTY DISBURSEMENTS ARE SUPPORT, JUDGMENTS, REFUNDS, ALIMONY AND RESTITUTION MOST OF WHICH IS PAID TO LOCAL RESIDENTS AND BUSINESSES.

| STATEWIDE COMBINED TRANSMITTAL FOR FY2018        |                 |                  |                  |                  |
|--------------------------------------------------|-----------------|------------------|------------------|------------------|
| OCTOBER 1, 2017 THRU SEPTEMBER 30, 2018          |                 |                  |                  |                  |
|                                                  |                 |                  | COMBINED         |                  |
| THIRD PARTY DISBURSEMENTS*                       | CRIMINAL        | CIVIL            | TOTALS           | GRAND TOTALS     |
| RESTITUTION                                      | \$12,826,587.58 | \$0.00           | \$12,826,587.58  |                  |
| CHILD SUPPORT                                    | \$0.00          | \$3,564,093.60   | \$3,564,093.60   |                  |
| ACDD CHILD SUPPORT UNIT                          | \$0.00          | \$148,108,794.58 | \$148,108,794.58 |                  |
| ALIMONY                                          | \$0.00          | \$1,238,589.20   | \$1,238,589.20   |                  |
| JUDGMENTS                                        | \$0.00          | \$153,022,750.99 | \$153,022,750.99 |                  |
| REFUNDS                                          | \$476,151.85    | \$663,707.20     | \$1,139,859.05   |                  |
| MISCELLANEOUS                                    | \$306,820.59    | \$9,624,857.59   | \$9,931,678.18   |                  |
| TOTAL THIRD PARTY DISBURSEMENTS                  | \$13,609,560.02 | \$316,222,793.16 | \$329,832,353.18 | \$329,832,353.18 |
| TOTAL NON COURT DISBURSEMENTS                    | \$69,970,908.17 | \$41,237,790.02  | \$111,208,698.19 | \$111,208,698.19 |
| COURT DISBURSEMENTS                              |                 |                  |                  |                  |
| AOC                                              | \$5,038,819.07  | \$5,642,783.07   | \$10,681,602.14  |                  |
| CERTIFIED MAIL                                   | \$3,609.32      | \$998,699.86     | \$1,002,309.18   |                  |
| CHIP - AOC                                       | \$152,914.46    | \$0.00           | \$152,914.46     |                  |
| ADVANCED TECH                                    | \$1,118,668.09  | \$744,499.42     | \$1,863,167.51   |                  |
| JUDICIAL PAY PLAN                                | \$109,548.71    | \$0.00           | \$109,548.71     |                  |
| JUDICIAL ADM FUND-HB688                          | \$3,653,659.99  | \$3,899,583.79   | \$7,553,243.78   |                  |
| JUROR CHARGES                                    | \$418.50        | \$0.00           | \$418.50         |                  |
| PRESIDING JUDGE                                  | \$2,793,559.69  | \$2,108,378.63   | \$4,901,938.32   |                  |
| JUDICIAL ADM FUND (HB688)                        | \$914,580.02    | \$998,610.87     | \$1,913,190.89   |                  |
| LAW LIBRARY                                      | \$920,136.52    | \$1,010,237.88   | \$1,930,374.40   |                  |
| PRIVATE JUDGE                                    | \$0.00          | \$350.00         | \$350.00         |                  |
| JUDICIAL ADM FUND (LOCAL)                        | \$689,962.51    | \$29,223.48      | \$719,185.99     |                  |
| JU SUPERVISION FEES                              | \$263,609.28    | \$69,956.40      | \$333,565.68     |                  |
| DOMESTIC VIOLENCE FUND                           | \$5,271.36      | \$0.00           | \$5,271.36       |                  |
| CIRCUIT CLERK                                    | \$5,553,022.81  | \$2,215,379.40   | \$7,768,402.21   |                  |
| FEES - D999/DOM VIOL/SORNA/PRETRIAL              | \$1,742,095.72  | \$420,398.92     | \$2,162,494.64   |                  |
| BAIL FEE                                         | \$1,055,430.27  | \$0.00           | \$1,055,430.27   |                  |
| 3.5% BAIL FEE                                    | \$933,090.10    | \$0.00           | \$933,090.10     |                  |
| JUDICIAL ADM FUND - HB688                        | \$1,019,735.19  | \$1,018,444.04   | \$2,038,179.23   |                  |
| JUDICIAL ADM FUND - LOCAL                        | \$167,499.17    | \$0.00           | \$167,499.17     |                  |
| COPIES                                           | \$187,270.16    | \$747,122.57     | \$934,392.73     |                  |
| SOLICITORS FEE                                   | \$447,902.20    | \$29,413.87      | \$477,316.07     |                  |
| TOTAL COURT DISBURSEMENTS                        | \$13,385,401.57 | \$9,966,541.10   | \$23,351,942.67  | \$23,351,942.67  |
| TOTAL COURT STATEWIDE DISBURSEMENTS              |                 |                  |                  | \$464,392,994.04 |
| NON COURT DISBURSEMENTS                          |                 |                  |                  |                  |
| GENERAL FUND                                     | \$33,652,242.16 | \$31,707,862.83  | \$65,360,104.99  |                  |
| FILING FEES - STATE GENERAL FUND                 | \$9,916,794.69  | \$15,077,680.28  | \$24,994,474.97  |                  |
| FILING FEES 92-227 (TO PREVENT LAYOFFS)          | \$3,557,619.70  | \$57,423.71      | \$3,615,043.41   |                  |
| FILING FEES - JUDICIAL & PUBLIC SAFETY FUNCTIONS | \$0.00          | \$11,872,313.42  | \$11,872,313.42  |                  |
| FAIR TRIAL TAX                                   | \$4,651,391.29  | \$4,388,518.83   | \$9,039,910.12   |                  |