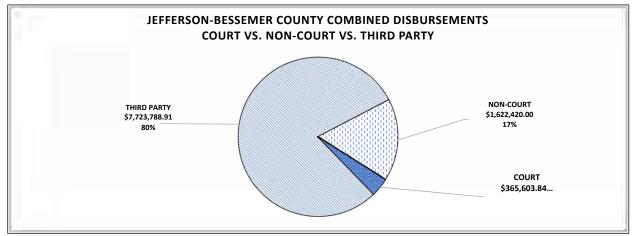

\*PLEASE NOTE THAT THIRD PARTY DISBURSEMENTS ARE SUPPORT, JUDGMENTS, REFUNDS, ALIMONY AND RESTITUTION MOST OF WHICH IS PAID TO LOCAL RESIDENTS AND BUSINESSES.

| JEFFERSON COUNTY COMBINED TRANSMITTAL FOR FY2018 |                |                 |                 |                 |
|--------------------------------------------------|----------------|-----------------|-----------------|-----------------|
| OCTOBER 1, 2017 THROUGH SEPTEMBER 30, 2018       |                |                 |                 |                 |
|                                                  |                |                 | COMBINED        |                 |
| THIRD PARTY DISBURSEMENTS*                       | CRIMINAL       | CIVIL           | TOTALS          | GRAND TOTALS    |
| RESTITUTION                                      | \$1,160,097.41 | \$0.00          | \$1,160,097.41  | GRAND TOTALS    |
| CHILD SUPPORT                                    | \$1,100,097.41 | \$662,040.45    | \$662,040.45    |                 |
|                                                  | \$0.00         |                 |                 |                 |
| ACDD CHILD SUPPORT UNIT<br>ALIMONY               | \$0.00         | \$19,314,635.38 | \$19,314,635.38 |                 |
|                                                  | \$0.00         | \$76,050.34     | \$76,050.34     |                 |
| JUDGMENTS                                        |                | \$24,485,143.05 | \$24,485,143.05 |                 |
| REFUNDS                                          | \$14,780.80    | \$358,107.72    | \$372,888.52    |                 |
|                                                  | \$34.90        | \$3,255,438.57  | \$3,255,473.47  | 640 226 220 C2  |
| TOTAL THIRD PARTY DISBURSEMENTS                  | \$1,174,913.11 | \$48,151,415.51 | \$49,326,328.62 | \$49,326,328.62 |
| TOTAL NON COURT DISBURSEMENTS                    | \$4,005,919.51 | \$5,752,106.77  | \$9,758,026.28  | \$9,758,026.28  |
| COURT DISBURSEMENTS                              |                |                 |                 |                 |
| AOC                                              | \$362,370.85   | \$819,442.15    | \$1,181,813.00  |                 |
| CERTIFIED MAIL                                   | \$0.42         | \$175,832.20    | \$175,832.62    |                 |
| CHIP - AOC                                       | \$9,348.63     | \$0.00          | \$9,348.63      |                 |
| ADVANCED TECH                                    | \$80,767.44    | \$104,723.38    | \$185,490.82    |                 |
| JUDICIAL PAY PLAN                                | \$8,426.77     | \$0.00          | \$8,426.77      |                 |
| JUDICIAL ADM FUND-HB688                          | \$263,827.59   | \$538,886.57    | \$802,714.16    |                 |
| JUROR CHARGES                                    | \$0.00         | \$0.00          | \$0.00          |                 |
| PRESIDING JUDGE                                  | \$171,576.61   | \$313,466.20    | \$485,042.81    |                 |
| JUDICIAL ADM FUND (HB688)                        | \$62,647.74    | \$134,721.52    | \$197,369.26    |                 |
| LAW LIBRARY                                      | \$108,928.87   | \$178,444.68    | \$287,373.55    |                 |
| PRIVATE JUDGE                                    | \$0.00         | \$300.00        | \$300.00        |                 |
| JUDICIAL ADM FUND (LOCAL)                        | \$0.00         | \$0.00          | \$0.00          |                 |
| JU SUPERVISION FEES                              | \$0.00         | \$0.00          | \$0.00          |                 |
| DOMESTIC VIOLENCE FUND                           | \$0.00         | \$0.00          | \$0.00          |                 |
| CIRCUIT CLERK                                    | \$277,280.88   | \$314,782.97    | \$592,063.85    |                 |
| FEES - D999/DOM VIOL/SORNA/PRETRIAL              | \$97,602.76    | \$350.00        | \$97,952.76     |                 |
| BAIL FEE                                         | \$25,503.25    | \$0.00          | \$25,503.25     |                 |
| 3.5% BAIL FEE                                    | \$9,683.83     | \$0.00          | \$9,683.83      |                 |
| JUDICIAL ADM FUND - HB688                        | \$71,167.39    | \$134,721.98    | \$205,889.37    |                 |
| JUDICIAL ADM FUND - LOCAL                        | \$0.00         | \$0.00          | \$0.00          |                 |
| COPIES                                           | \$26,705.30    | \$179,710.99    | \$206,416.29    |                 |
| SOLICITORS FEE                                   | \$46,618.35    | \$0.00          | \$46,618.35     |                 |
| TOTAL COURT DISBURSEMENTS                        | \$811,228.34   | \$1,447,691.32  | \$2,258,919.66  | \$2,258,919.66  |
| TOTAL COURT STATEWIDE DISBURSEMENTS              | +,,            | <i>+_,,</i>     | +_,>0,0_0000    | \$61,343,274.56 |
|                                                  |                |                 |                 |                 |
| NON COURT DISBURSEMENTS                          |                |                 |                 |                 |
| GENERAL FUND                                     | \$2,170,106.06 | \$4,805,842.07  | \$6,975,948.13  |                 |
| FILING FEES - STATE GENERAL FUND                 | \$655,877.59   | \$2,084,342.71  | \$2,740,220.30  |                 |
| FILING FEES 92-227 (TO PREVENT LAYOFFS)          | \$263,212.13   | \$3,244.38      | \$266,456.51    |                 |
| FILING FEES - JUDICIAL & PUBLIC SAFETY FUNCTIONS | \$0.00         | \$2,015,628.38  | \$2,015,628.38  |                 |