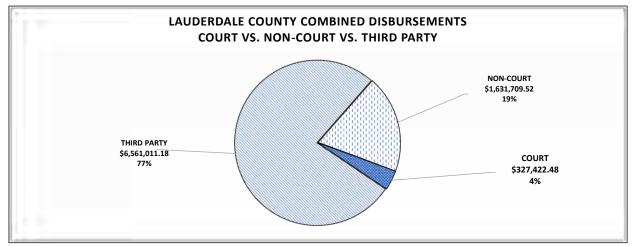

| \$261,613.00                            | \$67,206.71  | \$328,819.71   | \$328,819.71                          |
| TOTAL DISBURSEMENTS                              | , ,,,,,,,,,,,,,,,,,,,,,,,,,,,,,,,,,,,,, |              |                | \$1,125,598.80                        |
| BONDS/INTERPLEADER                               | \$19,107.00                             | \$82,423.46  | \$101,530.46   | <i>,</i> ,,,,,,,,,,,,,,,,,,,,,,,,,,,, |
| <u> </u>                                         | , ,,,                                   | ,,,          | , ,            |                                       |
| TOTAL COLLECTIONS FY2018                         | \$404,315.70                            | \$822,813.56 | \$1,227,129.26 |                                       |



\*PLEASE NOTE THAT THIRD PARTY DISBURSEMENTS ARE SUPPORT, JUDGMENTS, REFUNDS, ALIMONY AND RESTITUTION MOST OF WHICH IS PAID TO LOCAL RESIDENTS AND BUSINESSES.

| LAUDERDALE COUNTY COMBINED TRANSMITTAL FOR FY2018 |                |                             |                     |                |
|---------------------------------------------------|----------------|-----------------------------|---------------------|----------------|
| OCTOBER 1, 2017 THROUGH SEPTEMBER 30, 2018        |                |                             |                     |                |
| OCTOBER 1, 2017 THROUGH SEPTEMBER 30, 2018        |                |                             | COMBINED            |                |
| THIRD PARTY DISBURSEMENTS*                        | CRIMINAL       | CIVIL