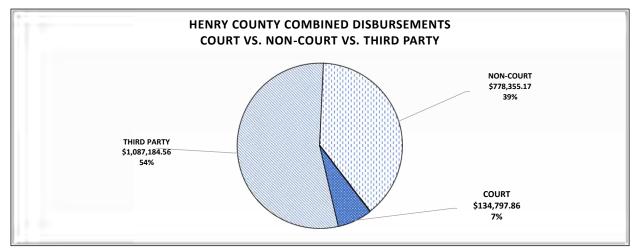

\* PLEASE NOTE THAT THIRD PARTY DISBURSEMENTS ARE SUPPORT, JUDGMENTS, REFUNDS, ALIMONY AND RESTITUTION MOST OF WHICH IS PAID TO LOCAL RESIDENTS AND BUSINESSES.

| STATEWIDE COMBINED TRANSMITTAL FOR FY2018        |                 |                  |                  |                  |
|--------------------------------------------------|-----------------|------------------|------------------|------------------|
| OCTOBER 1, 2017 THRU SEPTEMBER 30, 2018          |                 |                  |                  |                  |
|                                                  |                 |                  | COMBINED         |                  |
| THIRD PARTY DISBURSEMENTS*                       | CRIMINAL        | CIVIL            | TOTALS           | GRAND TOTALS     |
| RESTITUTION                                      | \$12,826,587.58 | \$0.00           | \$12,826,587.58  |                  |
| CHILD SUPPORT                                    | \$0.00          | \$3,564,093.60   | \$3,564,093.60   |                  |
| ACDD CHILD SUPPORT UNIT                          | \$0.00          | \$148,108,794.58 | \$148,108,794.58 |                  |
| ALIMONY                                          | \$0.00          | \$1,238,589.20   | \$1,238,589.20   |                  |
| JUDGMENTS                                        | \$0.00          | \$153,022,750.99 | \$153,022,750.99 |                  |
| REFUNDS                                          | \$476,151.85    | \$663,707.20     | \$1,139,859.05   |                  |
| MISCELLANEOUS                                    | \$306,820.59    | \$9,624,857.59   | \$9,931,678.18   |                  |
| TOTAL THIRD PARTY DISBURSEMENTS                  | \$13,609,560.02 | \$316,222,793.16 | \$329,832,353.18 | \$329,832,353.18 |
| TOTAL NON COURT DISBURSEMENTS                    | \$69,970,908.17 | \$41,237,790.02  | \$111,208,698.19 | \$111,208,698.19 |
| COURT DISBURSEMENTS                              |                 |                  |                  |                  |
| AOC                                              | \$5,038,819.07  | \$5,642,783.07   | \$10,681,602.14  |                  |
| CERTIFIED MAIL                                   | \$3,609.32      | \$998,699.86     | \$1,002,309.18   |                  |
| CHIP - AOC                                       | \$152,914.46    | \$0.00           | \$152,914.46     |                  |
| ADVANCED TECH                                    | \$1,118,668.09  | \$744,499.42     | \$1,863,167.51   |                  |
| JUDICIAL PAY PLAN                                | \$109,548.71    | \$0.00           | \$109,548.71     |                  |
| JUDICIAL ADM FUND-HB688                          | \$3,653,659.99  | \$3,899,583.79   | \$7,553,243.78   |                  |
| JUROR CHARGES                                    | \$418.50        | \$0.00           | \$418.50         |                  |
| PRESIDING JUDGE                                  | \$2,793,559.69  | \$2,108,378.63   | \$4,901,938.32   |                  |
| JUDICIAL ADM FUND (HB688)                        | \$914,580.02    | \$998,610.87     | \$1,913,190.89   |                  |
| LAW LIBRARY                                      | \$920,136.52    | \$1,010,237.88   | \$1,930,374.40   |                  |
| PRIVATE JUDGE                                    | \$0.00          | \$350.00         | \$350.00         |                  |
| JUDICIAL ADM FUND (LOCAL)                        | \$689,962.51    | \$29,223.48      | \$719,185.99     |                  |
| JU SUPERVISION FEES                              | \$263,609.28    | \$69,956.40      | \$333,565.68     |                  |
| DOMESTIC VIOLENCE FUND                           | \$5,271.36      | \$0.00           | \$5,271.36       |                  |
| CIRCUIT CLERK                                    | \$5,553,022.81  | \$2,215,379.40   | \$7,768,402.21   |                  |
| FEES - D999/DOM VIOL/SORNA/PRETRIAL              | \$1,742,095.72  | \$420,398.92     | \$2,162,494.64   |                  |
| BAIL FEE                                         | \$1,055,430.27  | \$0.00           | \$1,055,430.27   |                  |
| 3.5% BAIL FEE                                    | \$933,090.10    | \$0.00           | \$933,090.10     |                  |
| JUDICIAL ADM FUND - HB688                        | \$1,019,735.19  | \$1,018,444.04   | \$2,038,179.23   |                  |
| JUDICIAL ADM FUND - LOCAL                        | \$167,499.17    | \$0.00           | \$167,499.17     |                  |
| COPIES                                           | \$187,270.16    | \$747,122.57     | \$934,392.73     |                  |
| SOLICITORS FEE                                   | \$447,902.20    | \$29,413.87      | \$477,316.07     |                  |
| TOTAL COURT DISBURSEMENTS                        | \$13,385,401.57 | \$9,966,541.10   | \$23,351,942.67  | \$23,351,942.67  |
| TOTAL COURT STATEWIDE DISBURSEMENTS              |                 |                  |                  | \$464,392,994.04 |
| NON COURT DISBURSEMENTS                          |                 |                  |                  |                  |
| GENERAL FUND                                     | \$33,652,242.16 | \$31,707,862.83  | \$65,360,104.99  |                  |
| FILING FEES - STATE GENERAL FUND                 | \$9,916,794.69  | \$15,077,680.28  | \$24,994,474.97  |                  |
| FILING FEES 92-227 (TO PREVENT LAYOFFS)          | \$3,557,619.70  | \$57,423.71      | \$3,615,043.41   |                  |
| FILING FEES - JUDICIAL & PUBLIC SAFETY FUNCTIONS | \$0.00          | \$11,872,313.42  | \$11,872,313.42  |                  |
| FAIR TRIAL TAX                                   | \$4,651,391.29  | \$4,388,518.83   | \$9,039,910.12   |                  |