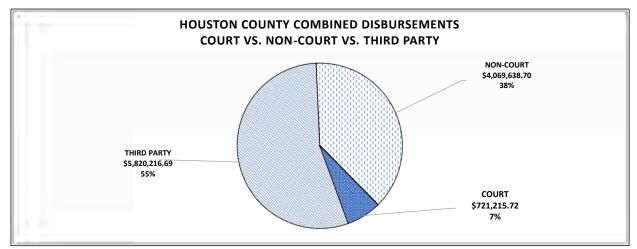

| TOTAL COLLECTIONS FY2018                   | \$889,340.48                                 | \$1,112,551.11                  | \$2,001,891.59 |                |



\*PLEASE NOTE THAT THIRD PARTY DISBURSEMENTS ARE SUPPORT, JUDGMENTS, REFUNDS, ALIMONY AND RESTITUTION MOST OF WHICH IS PAID TO LOCAL RESIDENTS AND BUSINESSES.

| HOUSTON COUNTY COMBINED TRANSMITTAL FOR FY2018   |                |                |                |                 |
|--------------------------------------------------|----------------|----------------|----------------|-----------------|
| OCTOBER 1, 2017 THROUGH SEPTEMBER 30, 2018       |                |                |                |                 |
|                                                  |                |                | COMBINED       |                 |
| THIRD PARTY DISBURSEMENTS*                       | CRIMINAL       | CIVIL          | TOTALS         | GRAND TOTALS    |
| RESTITUTION