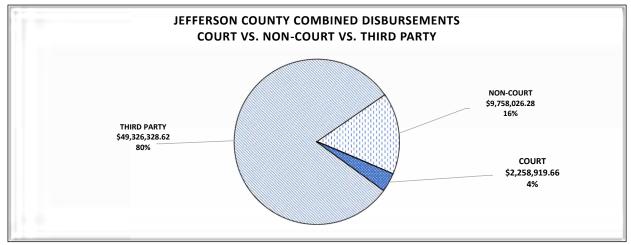

\*PLEASE NOTE THAT THIRD PARTY DISBURSEMENTS ARE SUPPORT, JUDGMENTS, REFUNDS, ALIMONY AND RESTITUTION MOST OF WHICH IS PAID TO LOCAL RESIDENTS AND BUSINESSES.

| JEFFERSON COUNTY COMBINED TRANSMITTAL FOR FY2018 |                |                 |                 |                 |
|--------------------------------------------------|----------------|-----------------|-----------------|-----------------|
| OCTOBER 1, 2017 THROUGH SEPTEMBER 30, 2018       |                |                 |                 |                 |
|                                                  |                |                 | COMBINED        |                 |
| THIRD PARTY DISBURSEMENTS*                       | CRIMINAL       | CIVIL           | TOTALS          | GRAND TOTALS    |
| RESTITUTION                                      | \$1,160,097.41 | \$0.00          | \$1,160,097.41  | GRAND TOTALS    |
| CHILD SUPPORT                                    | \$1,100,097.41 | \$662,040.45    | \$662,040.45    |                 |
|                                                  | \$0.00         |                 |                 |                 |
| ACDD CHILD SUPPORT UNIT<br>ALIMONY               | \$0.00         | \$19,314,635.38 | \$19,314,635.38 |                 |
|                                                  | \$0.00         | \$76,050.34     | \$76,050.34     |                 |
| JUDGMENTS                                        |                | \$24,485,143.05 | \$24,485,143.05 |                 |
| REFUNDS                                          | \$14,780.80    | \$358,107.72    | \$372,888.52    |                 |
|                                                  | \$34.90        | \$3,255,438.57  | \$3,255,473.47  | 640 226 220 C2  |
| TOTAL THIRD PARTY DISBURSEMENTS                  | \$1,174,913.11 | \$48,151,415.51 | \$49,326,328.62 | \$49,326,328.62 |
| TOTAL NON COURT DISBURSEMENTS                    | \$4,005,919.51 | \$5,752,106.77  | \$9,758,026.28  | \$9,758,026.28  |
| COURT DISBURSEMENTS                              |                |                 |                 |                 |
| AOC                                              | \$362,370.85   | \$819,442.15    | \$1,181,813.00  |                 |
| CERTIFIED MAIL                                   | \$0.42         | \$175,832.20    | \$175,832.62    |                 |
| CHIP - AOC                                       | \$9,348.63     | \$0.00          | \$9,348.63      |                 |
| ADVANCED TECH                                    | \$80,767.44    | \$104,723.38    | \$185,490.82    |                 |
| JUDICIAL PAY PLAN                                | \$8,426.77     | \$0.00          | \$8,426.77      |                 |
| JUDICIAL ADM FUND-HB688                          | \$263,827.59   | \$538,886.57    | \$802,714.16    |                 |
| JUROR CHARGES                                    | \$0.00         | \$0.00          | \$0.00          |                 |
| PRESIDING JUDGE                                  | \$171,576.61   | \$313,466.20    | \$485,042.81    |                 |
| JUDICIAL ADM FUND (HB688)                        | \$62,647.74    | \$134,721.52    | \$197,369.26    |                 |
| LAW LIBRARY                                      | \$108,928.87   | \$178,444.68    | \$287,373.55    |                 |
| PRIVATE JUDGE                                    | \$0.00         | \$300.00        | \$300.00        |                 |
| JUDICIAL ADM FUND (LOCAL)                        | \$0.00         | \$0.00          | \$0.00          |                 |
| JU SUPERVISION FEES                              | \$0.00         | \$0.00          | \$0.00          |                 |
| DOMESTIC VIOLENCE FUND                           | \$0.00         | \$0.00          | \$0.00          |                 |
| CIRCUIT CLERK                                    | \$277,280.88   | \$314,782.97    | \$592,063.85    |                 |
| FEES - D999/DOM VIOL/SORNA/PRETRIAL              | \$97,602.76    | \$350.00        | \$97,952.76     |                 |
| BAIL FEE                                         | \$25,503.25    | \$0.00          | \$25,503.25     |                 |
| 3.5% BAIL FEE                                    | \$9,683.83     | \$0.00          | \$9,683.83      |                 |
| JUDICIAL ADM FUND - HB688                        | \$71,167.39    | \$134,721.98    | \$205,889.37    |                 |
| JUDICIAL ADM FUND - LOCAL                        | \$0.00         | \$0.00          | \$0.00          |                 |
| COPIES                                           | \$26,705.30    | \$179,710.99    | \$206,416.29    |                 |
| SOLICITORS FEE                                   | \$46,618.35    | \$0.00          | \$46,618.35     |                 |
| TOTAL COURT DISBURSEMENTS                        | \$811,228.34   | \$1,447,691.32  | \$2,258,919.66  | \$2,258,919.66  |
| TOTAL COURT STATEWIDE DISBURSEMENTS              | +,,            | <i>+_,,</i>     | +_,>0,0_0000    | \$61,343,274.56 |
|                                                  |                |                 |                 |                 |
| NON COURT DISBURSEMENTS                          |                |                 |                 |                 |
| GENERAL FUND                                     | \$2,170,106.06 | \$4,805,842.07  | \$6,975,948.13  |                 |
| FILING FEES - STATE GENERAL FUND                 | \$655,877.59   | \$2,084,342.71  | \$2,740,220.30  |                 |
| FILING FEES 92-227 (TO PREVENT LAYOFFS)          | \$263,212.13   | \$3,244.38      | \$266,456.51    |                 |
| FILING FEES - JUDICIAL & PUBLIC SAFETY FUNCTIONS | \$0.00         | \$2,015,628.38  | \$2,015,628.38  |                 |

| FAIR TRIAL TAX                                   | \$334,698.21                                | \$570,713.97           | \$905,412.18          |                       |
|--------------------------------------------------|---------------------------------------------|------------------------|-----------------------|-----------------------|
| FAIR TRIAL TAX RECOUPMENT                        | \$9,088.48                                  | \$0.00                 | \$9,088.48            |                       |
| CIVIL LEGAL SERVICE                              | \$8,421.57                                  | \$0.00                 | \$8,421.57            |                       |
| FINES/COPIES/INTEREST                            | \$890,735.33                                | \$129,699.63           | \$1,020,434.96        |                       |
| ADMINISTRATIVE FEES - GENERAL FUND               | \$7,420.30                                  | \$2,213.00             | \$9,633.30            |                       |
| COMMISSIONS ON JUDICIAL SALES-GENERAL FUND       | \$0.00                                      | \$0.00                 | \$0.00                |                       |
| EXTRADITION                                      | \$652.45                                    | \$0.00                 | \$652.45              |                       |
| POLICE OFFICERS STANDARDS/TRAINING (POST)        | \$37,122.52                                 | \$3,882.73             | \$41,005.25           |                       |
| POLICE OFFICERS ANNUITY FUND (POAF)              | \$81,372.48                                 | \$0.00                 | \$81,372.48           |                       |
| DEPT OF CONSERVATION/FORESTRY/WATER SAFETY       | \$0.00                                      | \$0.00                 | \$0.00                |                       |
| DEPT OF CORRECTIONS                              | \$99,640.16                                 | \$0.00                 | \$99,640.16           |                       |
| AL DEPT OF ECOMONIC & COMMUNITY AFFAIRS          | \$23,279.29                                 | \$0.00                 | \$23,279.29           |                       |
| CITIZENSHIP TRUST - AMERICAN VILLAGE, MONTEVALLO | \$17,512.84                                 | \$0.00                 | \$17,512.84           |                       |
| STATE DEPARTMENT OF EDUCATION                    | \$125,807.18                                | \$0.00                 | \$125,807.18          |                       |
| DRIVERS EDUCATION FUND (STATE DEPT OF ED)        | \$111,445.04                                | \$0.00                 | \$111,445.04          |                       |
| IMPAIRED DRS TRUST FUND (HEAD INJURY)            | \$14,362.14                                 | \$0.00                 | \$14,362.14           |                       |
| DEPT OF PUBLIC HEALTH (NO CHILD RESTRAINT FINES) | \$1,271.10                                  | \$0.00                 | \$1,271.10            |                       |
| MUNICIPALITIES-APPEALS/FINES/COSTS/SORNA         | \$113,808.98                                | \$97.06                | \$113,906.04          |                       |
| MISCELLANEOUS ASSESSMENTS                        | \$71,615.95                                 | \$83,852.49            | \$155,468.44          |                       |
|                                                  | \$140,647.20                                | \$0.00                 | \$140,647.20          |                       |
| FORENSIC SCIENCE                                 | \$242,475.03                                | \$49,407.02            | \$291,882.05          |                       |
| DNA DATABASE FUND                                | \$169,300.65                                | \$49,407.02            | \$218,707.67          |                       |
| FORENSIC TRUST FUND                              | \$58,017.80                                 | \$0.00                 | \$58,017.80           |                       |
| CHEMICAL TRAINING/TRUST FUND                     | \$15,156.58                                 | \$0.00                 | \$15,156.58           |                       |
| ALABAMA LAW ENFORCEMENT AGENCY                   | \$53,119.20                                 | \$0.00                 | \$53,119.20           |                       |
| AL CRIMINAL JUSTICE INFORMATION SYSTEMS          | \$18,475.37                                 | \$0.00                 | \$18,475.37           |                       |
| PUBLIC SAFETY FUND                               | \$30,801.83                                 | \$0.00                 | \$30,801.83           |                       |
| LAW ENFORCEMENT (NO SEAT BELT)                   | \$297.00                                    | \$0.00                 | \$297.00              |                       |
| INTERLOCK INDIGENCY/IMPAIRED DRIVING FUND        | \$3,545.00                                  | \$0.00                 | \$3,545.00            |                       |
| SHERIFF                                          | \$9,180.12                                  | \$194,409.12           | \$203,589.24          |                       |
| BAIL FEES                                        | \$5,656.43                                  | \$0.00                 | \$5,656.43            |                       |
| BOND FEES                                        | \$3,216.69                                  | \$0.00                 | \$3,216.69            |                       |
| JAIL BOOKING FEES/DETENTION FEES                 | \$307.00                                    | \$0.00                 | \$307.00              |                       |
| SERVICE FEES                                     | \$0.00                                      | \$194,409.12           | \$194,409.12          |                       |
| PRETRIAL FEES                                    | \$0.00                                      | \$0.00                 | \$0.00                |                       |
| COUNTY                                           | \$132,061.67                                | \$614,566.28           | \$746,627.95          |                       |
| COUNTY GENERAL FUND - FEES                       | \$126,399.68                                | \$547,467.08           | \$673,866.76          |                       |
| OPERATIONS FUND                                  | \$5,661.99                                  | \$67,099.20            | \$72,761.19           |                       |
| DISTRICT ATTORNEY                                | \$686,899.73                                | \$50.00                | \$686,949.73          |                       |
| BAIL FEE                                         | \$25,540.21                                 | \$0.00                 | \$25,540.21           |                       |
| BAIL BOND FEE                                    | \$10,893.77                                 | \$0.00                 | \$10,893.77           |                       |
| D999 COLLECTIONS                                 | \$290,457.17                                | \$0.00                 | \$290,457.17          |                       |
| FEES-COST/PRETRIAL/OPERATIONS/DRUG ENFORCEMENT   | \$68,274.30                                 | \$50.00                | \$68,324.30           |                       |
| WORTHLESS CHECK UNIT                             | \$0.00                                      | \$0.00                 | \$0.00                |                       |
| SOLICITORS FEE                                   | \$291,734.28                                | \$0.00                 | \$291,734.28          |                       |
| TOTAL NON COURT DISBURSEMENTS                    | \$4,005,919.51                              | \$5,752,106.77         | \$9,758,026.28        | \$9,758,026.28        |
| TOTAL DISBURSEMENTS                              |                                             | <i>43,732,100.77</i>   | <i>ç3,130,020.20</i>  | \$61,343,274.56       |
| BONDS/INTERPLEADER                               | \$70,714.21                                 | \$314,263.83           | \$384,978.04          | <i>401,343,274.30</i> |
|                                                  | <i></i> ,,,,,,,,,,,,,,,,,,,,,,,,,,,,,,,,,,, |                        | ,570 <b>-</b> ,570.04 |                       |
| TOTAL COLLECTIONS FY2018                         | \$6,062,775.17                              | \$55,665,477.43        | \$61,728,252.60       |                       |
|                                                  | 30,002,773.17                               | <i>433,003,477.</i> 43 | <i>401,120,232.00</i> |                       |