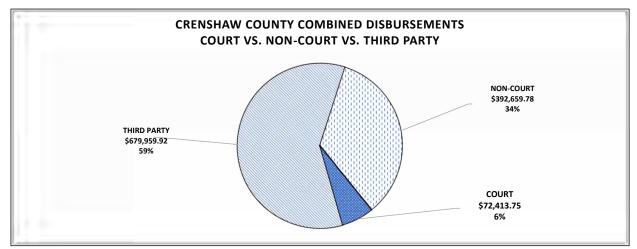

| \$41,880.98    |                |
| TOTAL NON COURT DISBURSEMENTS                    | \$1,119,033.24 | \$229,252.29                            | \$1,348,285.53 | \$1,348,285.53 |
| TOTAL DISBURSEMENTS                              | , ,,           | , ,,,,,,,,,,,,,,,,,,,,,,,,,,,,,,,,,,,,, | , , , ,,       | \$3,373,890.82 |
| BONDS/INTERPLEADER                               | \$1,000.00     | \$313,971.86                            | \$314,971.86   |                |
|                                                  | , ,            |                                         |                |                |
| TOTAL COLLECTIONS FY2018                         | \$1,468,250.02 | \$2,220,612.66                          | \$3,688,862.68 |                |



\*PLEASE NOTE THAT THIRD PARTY DISBURSEMENTS ARE SUPPORT, JUDGMENTS, REFUNDS, ALIMONY AND RESTITUTION MOST OF WHICH IS PAID TO LOCAL RESIDENTS AND BUSINESSES.

| OCTOBER 1, 2017 THROUGH SEPTEMBER 30, 2018       |              |              |              |                |
|--------------------------------------------------|--------------|--------------|--------------|----------------|
| OCTOBER 1, 2017 THROUGH SEPTEMBER 50, 2018       |              |              | COMBINED     |                |
| THIRD PARTY DISBURSEMENTS*                       | CRIMINAL     | CIVIL        | TOTALS       | GRAND TOTALS   |
| RESTITUTION                                      | \$53,556.47  | \$0.00       | \$53,556.47  | GRAND TOTALS   |
| CHILD SUPPORT                                    | \$0.00