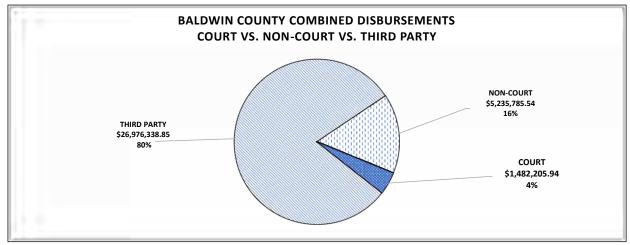

\*PLEASE NOTE THAT THIRD PARTY DISBURSEMENTS ARE SUPPORT, JUDGMENTS, REFUNDS, ALIMONY AND RESTITUTION MOST OF WHICH IS PAID TO LOCAL RESIDENTS AND BUSINESSES.

| BALDWIN COUNTY COMBINED TRANSMITTAL FOR FY2018   |                |                 |                                         |                 |
|--------------------------------------------------|----------------|-----------------|-----------------------------------------|-----------------|
| OCTOBER 1, 2017 THROUGH SEPTEMBER 30, 2018       |                |                 |                                         |                 |
| OCTOBER 1, 2017 THROUGH SEPTEMBER 30, 2018       |                |                 | COMBINED                                |                 |
| THIRD PARTY DISBURSEMENTS*                       | CRIMINAL       | CIVIL           | TOTALS                                  | GRAND TOTALS    |
| RESTITUTION                                      | \$634.055.15   | \$0.00          | \$634,055.15                            | GRAND TOTALS    |
| CHILD SUPPORT                                    | \$0.00         | \$3,517.47      | \$3,517.47                              |                 |
| ACDD CHILD SUPPORT UNIT                          | \$0.00         | \$7,940,245.45  | \$7,940,245.45                          |                 |
| ALIMONY                                          | \$0.00         | \$11,211.77     | \$11,211.77                             |                 |
| JUDGMENTS                                        | \$0.00         | \$17,787,610.71 | \$17,787,610.71                         |                 |
|                                                  | \$17,089.78    |                 |                                         |                 |
| REFUNDS                                          | \$17,089.78    | \$9,928.83      | \$27,018.61                             |                 |
|                                                  | , , -          | \$561,455.38    | \$572,679.69                            | 60C 07C 000 0F  |
| TOTAL THIRD PARTY DISBURSEMENTS                  | \$662,369.24   | \$26,313,969.61 | \$26,976,338.85                         | \$26,976,338.85 |
| TOTAL NON COURT DISBURSEMENTS                    | \$3,551,297.01 | \$1,684,488.53  | \$5,235,785.54                          | \$5,235,785.54  |
| COURT DISBURSEMENTS                              |                |                 |                                         |                 |
| AOC                                              | \$252,112.79   | \$247,230.05    | \$499,342.84                            |                 |
| CERTIFIED MAIL                                   | \$823.38       | \$50,403.30     | \$51,226.68                             |                 |
| CHIP - AOC                                       | \$8,949.68     | \$0.00          | \$8,949.68                              |                 |
| ADVANCED TECH                                    | \$55,631.28    | \$31,788.42     | \$87,419.70                             |                 |
| JUDICIAL PAY PLAN                                | \$4,789.21     | \$0.00          | \$4,789.21                              |                 |
| JUDICIAL ADM FUND-HB688                          | \$181,500.74   | \$165,038.33    | \$346,539.07                            |                 |
| JUROR CHARGES                                    | \$418.50       | \$0.00          | \$418.50                                |                 |
| PRESIDING JUDGE                                  | \$413,820.32   | \$281,467.23    | \$695,287.55                            |                 |
| JUDICIAL ADM FUND (HB688)                        | \$43,142.47    | \$41,259.54     | \$84,402.01                             |                 |
| LAW LIBRARY                                      | \$158,494.52   | \$238,685.99    | \$397,180.51                            |                 |
| PRIVATE JUDGE                                    | \$0.00         | \$0.00          | \$0.00                                  |                 |
| JUDICIAL ADM FUND (LOCAL)                        | \$158,851.87   | \$0.00          | \$158,851.87                            |                 |
| JU SUPERVISION FEES                              | \$50,251.46    | \$1,521.70      | \$51,773.16                             |                 |
| DOMESTIC VIOLENCE FUND                           | \$3,080.00     | \$0.00          | \$3,080.00                              |                 |
| CIRCUIT CLERK                                    | \$204,990.14   | \$82,585.41     | \$287,575.55                            |                 |
| FEES - D999/DOM VIOL/SORNA/PRETRIAL              | \$84,761.26    | \$16,698.04     | \$101,459.30                            |                 |
| BAIL FEE                                         | \$31,370.83    | \$0.00          | \$31,370.83                             |                 |
| 3.5% BAIL FEE                                    | \$29,330.30    | \$0.00          | \$29,330.30                             |                 |
| JUDICIAL ADM FUND - HB688                        | \$48.061.59    | \$41.259.68     | \$89.321.27                             |                 |
| JUDICIAL ADM FUND - LOCAL                        | \$0.00         | \$0.00          | \$0.00                                  |                 |
| COPIES                                           | \$11,466.16    | \$24,627.69     | \$36,093.85                             |                 |
| SOLICITORS FEE                                   | \$0.00         | \$0.00          | \$0.00                                  |                 |
| TOTAL COURT DISBURSEMENTS                        | \$870,923.25   | \$611,282.69    | \$1,482,205.94                          | \$1,482,205.94  |
| TOTAL COURT STATEWIDE DISBURSEMENTS              |                |                 | ,,,,,,,,,,,,,,,,,,,,,,,,,,,,,,,,,,,,,,, | \$33,694,330.33 |
|                                                  |                |                 |                                         |                 |
| NON COURT DISBURSEMENTS                          |                |                 |                                         |                 |
| GENERAL FUND                                     | \$1,609,627.60 | \$1,354,542.96  | \$2,964,170.56                          |                 |
| FILING FEES - STATE GENERAL FUND                 | \$497,445.37   | \$640,997.59    | \$1,138,442.96                          |                 |
| FILING FEES 92-227 (TO PREVENT LAYOFFS)          | \$180,927.02   | \$3,156.99      | \$184,084.01                            |                 |
| FILING FEES - JUDICIAL & PUBLIC SAFETY FUNCTIONS | \$0.00         | \$504,528.38    | \$504,528.38                            |                 |