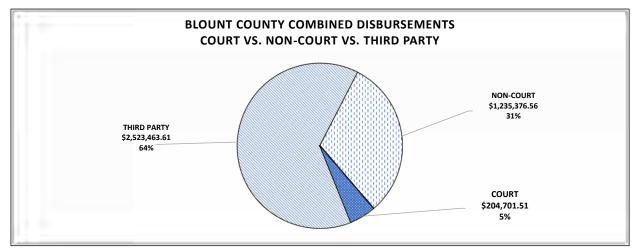

| \$2,410.75   | \$0.00         | \$2,410.75      |                |
| SOLICITORS FEE                                   | \$32,622.27  | \$0.00         | \$32,622.27     |                |
| TOTAL NON COURT DISBURSEMENTS                    | \$483,987.41 | \$133,200.96   | \$617,188.37    | \$617,188.37   |
| TOTAL DISBURSEMENTS                              | +····        | <i>+,100</i>   | <i>,,</i>       | \$1,615,570.41 |
| BONDS/INTERPLEADER                               | \$17,563.00  | \$4,460.00     | \$22,023.00     | +=,0=0,0,0,41  |
| ,                                                | <i>+</i> ,   | ÷ ., .cc.30    | <i>+,•</i> •••• |                |
| TOTAL COLLECTIONS FY2018                         | \$606,207.66 | \$1,031,385.75 | \$1,637,593.41  |                |



\*PLEASE NOTE THAT THIRD PARTY DISBURSEMENTS ARE SUPPORT, JUDGMENTS, REFUNDS, ALIMONY AND RESTITUTION MOST OF WHICH IS PAID TO LOCAL RESIDENTS AND BUSINESSES.

| BLOUNT COUNTY COMBINED TRANSMITTAL FOR FY2018    |              |                |                |                |
|--------------------------------------------------|--------------|----------------|----------------|----------------|
| OCTOBER 1, 2017 THROUGH SEPTEMBER 30, 2018       |              |                |                |                |
|                                                  |              |                | COMBINED       |                |
| THIRD PARTY DISBURSEMENTS*                       | CRIMINAL     | CIVIL          | TOTALS         | GRAND TOTALS   |
| RESTITUTION