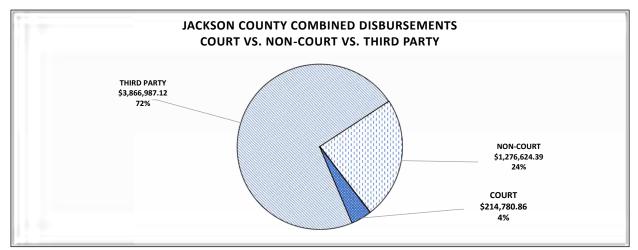

| \$0.00         | \$82,684.54    |                 |
| TOTAL NON COURT DISBURSEMENTS                    | \$2,767,104.09                        | \$1,302,534.61 | \$4,069,638.70 | \$4,069,638.70  |
| TOTAL DISBURSEMENTS                              | , ,,                                  | , ,            | . ,            | \$10,611,071.11 |
|                                                  | · · · · · · · · · · · · · · · · · · · | CAC1 210 18    | \$481,576.17   | +, <b>-,-</b>   |
| IBONDS/INTERPLEADER                              | \$20.265.99                           | 2401.310.1A    | 2401.2/0.1/    |                 |
| BONDS/INTERPLEADER                               | \$20,265.99                           | \$461,310.18   | \$461,576.17   |                 |



\*PLEASE NOTE THAT THIRD PARTY DISBURSEMENTS ARE SUPPORT, JUDGMENTS, REFUNDS, ALIMONY AND RESTITUTION MOST OF WHICH IS PAID TO LOCAL RESIDENTS AND BUSINESSES.

| JACKSON COUNTY COMBINED TRANSMITTAL FOR FY2018   |              |                |                |                |
|--------------------------------------------------|--------------|----------------|----------------|----------------|
| OCTOBER 1. 2017 THROUGH SEPTEMBER 30. 2018       |              |                |                |                |
|                                                  |              |                | COMBINED       |                |
| THIRD PARTY DISBURSEMENTS*                       | CRIMINAL     | CIVIL          | TOTALS         | GRAND TOTALS   |
| RESTITUTION