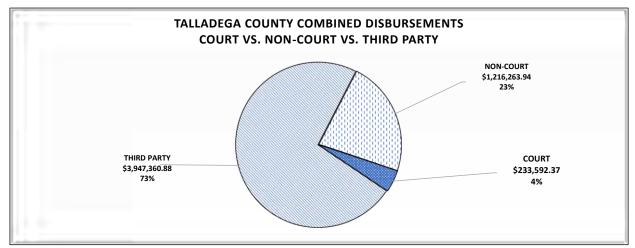

|
| WORTHLESS CHECK UNIT                             | \$744.00     | \$0.00       | \$744.00     |              |
| SOLICITORS FEE                                   | \$10,716.21  | \$0.00       | \$10,716.21  |              |
| TOTAL NON COURT DISBURSEMENTS                    | \$171,462.16 | \$59,129.94  | \$230,592.10 | \$230,592.10 |
| TOTAL DISBURSEMENTS                              |              |              |              | \$591,091.37 |
| BONDS/INTERPLEADER                               | \$44,203.00  | \$11,000.00  | \$55,203.00  | ,,           |
|                                                  | . ,          |              |              |              |
| TOTAL COLLECTIONS FY2018                         | \$287,886.37 | \$358,408.00 | \$646,294.37 |              |



\*PLEASE NOTE THAT THIRD PARTY DISBURSEMENTS ARE SUPPORT, JUDGMENTS, REFUNDS, ALIMONY AND RESTITUTION MOST OF WHICH IS PAID TO LOCAL RESIDENTS AND BUSINESSES.

| TALLADEGA COUNTY COMBINED TRANSMITTAL FOR FY2018 |              |                |                |                |
|--------------------------------------------------|--------------|----------------|----------------|----------------|
| OCTOBER 1, 2017 THROUGH SEPTEMBER 30, 2018       |              |                |                |                |
| OCTOBER 1, 2017 MIROOGH SEPTEMBER 30, 2018       |              |                | COMBINED       |                |
| THIRD PARTY DISBURSEMENTS*                       | CRIMINAL     | CIVIL          | TOTALS         | GRAND TOTALS   |
| RESTITUTION