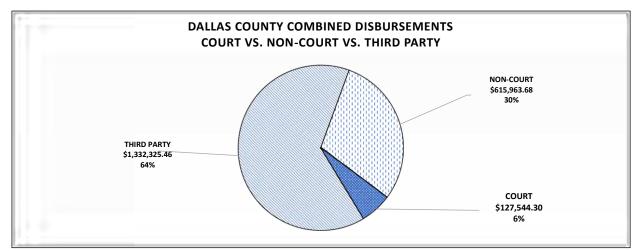

| \$956.72     | \$0.00         | \$956.72       |                |
| SOLICITORS FEE                                   | \$45,228.52  | \$0.00         | \$45,228.52    |                |
| TOTAL NON COURT DISBURSEMENTS                    | \$566,985.74 | \$397,175.50   | \$964,161.24   | \$964,161.24   |
| TOTAL DISBURSEMENTS                              |              |                |                | \$2,606,149.94 |
| BONDS/INTERPLEADER                               | \$5,022.00   | \$0.00         | \$5,022.00     | · · ·          |
|                                                  |              | -              |                |                |
| TOTAL COLLECTIONS FY2018                         | \$743,275.80 | \$1,867,896.14 | \$2,611,171.94 |                |



\*PLEASE NOTE THAT THIRD PARTY DISBURSEMENTS ARE SUPPORT, JUDGMENTS, REFUNDS, ALIMONY AND RESTITUTION MOST OF WHICH IS PAID TO LOCAL RESIDENTS AND BUSINESSES.

| DALLAS COUNTY COMBINED TRANSMITTAL FOR FY2018    |              |                |                |                |
|--------------------------------------------------|--------------|----------------|----------------|----------------|
| OCTOBER 1, 2017 THROUGH SEPTEMBER 30, 2018       |              |                |                |                |
|                                                  |              |                | COMBINED       |                |
| THIRD PARTY DISBURSEMENTS*                       | CRIMINAL     | CIVIL          | TOTALS         | GRAND TOTALS   |
| RESTITUTION