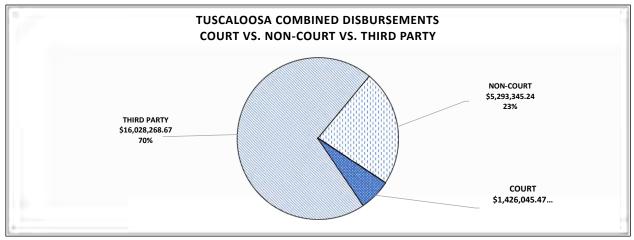

| \$852.90     | \$0.00        | \$852.90       |                |
| SOLICITORS FEE                                   | \$14,811.43  | \$0.00        | \$14,811.43    |                |
| TOTAL NON COURT DISBURSEMENTS                    | \$224,247.72 | \$98,631.10   | \$322,878.82   | \$322,878.82   |
| TOTAL DISBURSEMENTS                              |              |               |                | \$1,179,420.67 |
| BONDS/INTERPLEADER                               | \$86,718.00  | (\$46,350.00) | \$40,368.00    | , , ,          |
|                                                  |              |               | ,              |                |
| TOTAL COLLECTIONS FY2018                         | \$395,971.44 | \$823,817.23  | \$1,219,788.67 |                |



\*PLEASE NOTE THAT THIRD PARTY DISBURSEMENTS ARE SUPPORT, JUDGMENTS, REFUNDS, ALIMONY AND RESTITUTION MOST OF WHICH IS PAID TO LOCAL RESIDENTS AND BUSINESSES.

| TUSCALOOSA COUNTY COMBINED TRANSMITTAL FOR FY2018 |                             |                     |                             |                 |
|---------------------------------------------------|-----------------------------|---------------------|-----------------------------|-----------------|
| OCTOBER 1, 2017 THROUGH SEPTEMBER 30, 2018        |                             |                     |                             |                 |
|                                                   |                             |                     | COMBINED                    |                 |
| THIRD PARTY DISBURSE