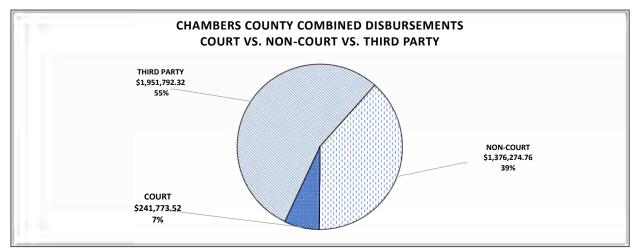

\* PLEASE NOTE THAT THIRD PARTY DISBURSEMENTS ARE SUPPORT, JUDGMENTS, REFUNDS, ALIMONY AND RESTITUTION MOST OF WHICH IS PAID TO LOCAL RESIDENTS AND BUSINESSES.

| STATEWIDE COMBINED TRANSMITTAL FOR FY2018        |                 |                  |                  |                  |
|--------------------------------------------------|-----------------|------------------|------------------|------------------|
| OCTOBER 1, 2017 THRU SEPTEMBER 30, 2018          |                 |                  |                  |                  |
|                                                  |                 |                  | COMBINED         |                  |
| THIRD PARTY DISBURSEMENTS*                       | CRIMINAL        | CIVIL            | TOTALS           | GRAND TOTALS     |
| RESTITUTION                                      | \$12,826,587.58 | \$0.00           | \$12,826,587.58  |                  |
| CHILD SUPPORT                                    | \$0.00          | \$3,564,093.60   | \$3,564,093.60   |                  |
| ACDD CHILD SUPPORT UNIT                          | \$0.00          | \$148,108,794.58 | \$148,108,794.58 |                  |
| ALIMONY                                          | \$0.00          | \$1,238,589.20   | \$1,238,589.20   |                  |
| JUDGMENTS                                        | \$0.00          | \$153,022,750.99 | \$153,022,750.99 |                  |
| REFUNDS                                          | \$476,151.85    | \$663,707.20     | \$1,139,859.05   |                  |
| MISCELLANEOUS                                    | \$306,820.59    | \$9,624,857.59   | \$9,931,678.18   |                  |
| TOTAL THIRD PARTY DISBURSEMENTS                  | \$13,609,560.02 | \$316,222,793.16 | \$329,832,353.18 | \$329,832,353.18 |
| TOTAL NON COURT DISBURSEMENTS                    | \$69,970,908.17 | \$41,237,790.02  | \$111,208,698.19 | \$111,208,698.19 |
| COURT DISBURSEMENTS                              |                 |                  |                  |                  |
| AOC                                              | \$5,038,819.07  | \$5,642,783.07   | \$10,681,602.14  |                  |
| CERTIFIED MAIL                                   | \$3,609.32      | \$998,699.86     | \$1,002,309.18   |                  |
| CHIP - AOC                                       | \$152,914.46    | \$0.00           | \$152,914.46     |                  |
| ADVANCED TECH                                    | \$1,118,668.09  | \$744,499.42     | \$1,863,167.51   |                  |
| JUDICIAL PAY PLAN                                | \$109,548.71    | \$0.00           | \$109,548.71     |                  |
| JUDICIAL ADM FUND-HB688                          | \$3,653,659.99  | \$3,899,583.79   | \$7,553,243.78   |                  |
| JUROR CHARGES                                    | \$418.50        | \$0.00           | \$418.50         |                  |
| PRESIDING JUDGE                                  | \$2,793,559.69  | \$2,108,378.63   | \$4,901,938.32   |                  |
| JUDICIAL ADM FUND (HB688)                        | \$914,580.02    | \$998,610.87     | \$1,913,190.89   |                  |
| LAW LIBRARY                                      | \$920,136.52    | \$1,010,237.88   | \$1,930,374.40   |                  |
| PRIVATE JUDGE                                    | \$0.00          | \$350.00         | \$350.00         |                  |
| JUDICIAL ADM FUND (LOCAL)                        | \$689,962.51    | \$29,223.48      | \$719,185.99     |                  |
| JU SUPERVISION FEES                              | \$263,609.28    | \$69,956.40      | \$333,565.68     |                  |
| DOMESTIC VIOLENCE FUND                           | \$5,271.36      | \$0.00           | \$5,271.36       |                  |
| CIRCUIT CLERK                                    | \$5,553,022.81  | \$2,215,379.40   | \$7,768,402.21   |                  |
| FEES - D999/DOM VIOL/SORNA/PRETRIAL              | \$1,742,095.72  | \$420,398.92     | \$2,162,494.64   |                  |
| BAIL FEE                                         | \$1,055,430.27  | \$0.00           | \$1,055,430.27   |                  |
| 3.5% BAIL FEE                                    | \$933,090.10    | \$0.00           | \$933,090.10     |                  |
| JUDICIAL ADM FUND - HB688                        | \$1,019,735.19  | \$1,018,444.04   | \$2,038,179.23   |                  |
| JUDICIAL ADM FUND - LOCAL                        | \$167,499.17    | \$0.00           | \$167,499.17     |                  |
| COPIES                                           | \$187,270.16    | \$747,122.57     | \$934,392.73     |                  |
| SOLICITORS FEE                                   | \$447,902.20    | \$29,413.87      | \$477,316.07     |                  |
| TOTAL COURT DISBURSEMENTS                        | \$13,385,401.57 | \$9,966,541.10   | \$23,351,942.67  | \$23,351,942.67  |
| TOTAL COURT STATEWIDE DISBURSEMENTS              |                 |                  |                  | \$464,392,994.04 |
| NON COURT DISBURSEMENTS                          |                 |                  |                  |                  |
| GENERAL FUND                                     | \$33,652,242.16 | \$31,707,862.83  | \$65,360,104.99  |                  |
| FILING FEES - STATE GENERAL FUND                 | \$9,916,794.69  | \$15,077,680.28  | \$24,994,474.97  |                  |
| FILING FEES 92-227 (TO PREVENT LAYOFFS)          | \$3,557,619.70  | \$57,423.71      | \$3,615,043.41   |                  |
| FILING FEES - JUDICIAL & PUBLIC SAFETY FUNCTIONS | \$0.00          | \$11,872,313.42  | \$11,872,313.42  |                  |
| FAIR TRIAL TAX                                   | \$4,651,391.29  | \$4,388,518.83   | \$9,039,910.12   |                  |