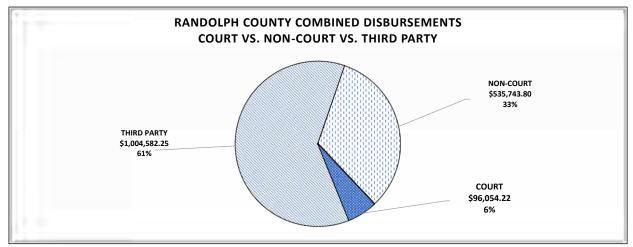

| <i>,,,,,,,,,,,,,,,,,,,,,,,,,,,,,,,,,,,,,</i> | <i>+,c.s</i>           | +=,==0,=00.00          | \$2,894,202.86 |
| BONDS/INTERPLEADER                               | (\$59,245.00)                                | \$0.00                 | (\$59,245.00)          | +=,004,202.00  |
| ,                                                | (+35)210130                                  | <i></i>                | (+===)=======(===)     |                |
| TOTAL COLLECTIONS FY2018                         | \$1,026,589.27                               | \$1,808,368.59         | \$2,834,957.86         |                |
|                                                  | +=,0=0,0001E/                                | <i>¥</i> 2,000,000,000 | <i>¥</i> =,00 .,00.100 |                |



\*PLEASE NOTE THAT THIRD PARTY DISBURSEMENTS ARE SUPPORT, JUDGMENTS, REFUNDS, ALIMONY AND RESTITUTION MOST OF WHICH IS PAID TO LOCAL RESIDENTS AND BUSINESSES.

| OCTOBER 1, 2017 THROUGH SEPTEMBER 30, 2018       |              |              |                |                |
|--------------------------------------------------|--------------|--------------|----------------|----------------|
| OCTOBER 1, 2017 THROUGH SEPTEMBER 50, 2018       |              |              | COMBINED       |                |
| THIRD PARTY DISBURSEMENTS*                       | CRIMINAL     | CIVIL        | TOTALS         | GRAND TOTALS   |
| RESTITUTION                                      | \$47.299.34  | \$0.00       | \$47,299.34    | GRAND TOTALS   |
| CHILD SUPPORT                                    |