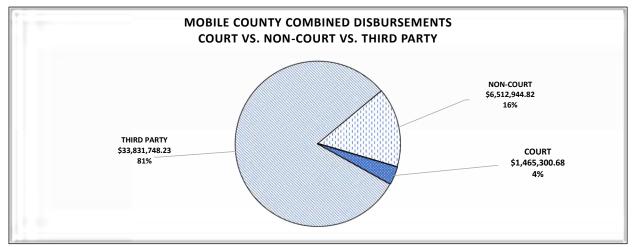

\*PLEASE NOTE THAT THIRD PARTY DISBURSEMENTS ARE SUPPORT, JUDGMENTS, REFUNDS, ALIMONY AND RESTITUTION MOST OF WHICH IS PAID TO LOCAL RESIDENTS AND BUSINESSES.

| MOBILE COUNTY COMBINED TRANSMITTAL FOR FY2018    |                |                 |                 |                 |
|--------------------------------------------------|----------------|-----------------|-----------------|-----------------|
| OCTOBER 1, 2017 THROUGH SEPTEMBER 30, 2018       |                |                 |                 |                 |
| ,,                                               |                |                 | COMBINED        |                 |
| THIRD PARTY DISBURSEMENTS*                       | CRIMINAL       | CIVIL           | TOTALS          | GRAND TOTALS    |
| RESTITUTION                                      | \$1,026,182.19 | \$0.00          | \$1,026,182.19  |                 |
| CHILD SUPPORT                                    | \$0.00         | \$1,719,462.28  | \$1,719,462.28  |                 |
| ACDD CHILD SUPPORT UNIT                          | \$0.00         | \$21,668,622.92 | \$21,668,622.92 |                 |
| ALIMONY                                          | \$0.00         | \$196,752.30    | \$196,752.30    |                 |
| JUDGMENTS                                        | \$0.00         | \$7,716,931.82  | \$7,716,931.82  |                 |
| REFUNDS                                          | \$35,711.40    | \$95,874.24     | \$131,585.64    |                 |
| MISCELLANEOUS                                    | \$13,384.95    | \$1,358,826.13  | \$1,372,211.08  |                 |
| TOTAL THIRD PARTY DISBURSEMENTS                  | \$1,075,278.54 | \$32,756,469.69 | \$33,831,748.23 | \$33,831,748.23 |
| TOTAL NON COURT DISBURSEMENTS                    | \$3,067,307.38 | \$3,445,637.44  | \$6,512,944.82  | \$6,512,944.82  |
| COURT DISBURSEMENTS                              |                |                 |                 |                 |
| AOC                                              | \$238,095.24   | \$511,577.91    | \$749,673.15    |                 |
| CERTIFIED MAIL                                   | \$658.72       | \$94,336.09     | \$94,994.81     |                 |
| CHIP - AOC                                       | \$8,234.38     | \$0.00          | \$8,234.38      |                 |
| ADVANCED TECH                                    | \$54,691.37    | \$68,911.91     | \$123,603.28    |                 |
| JUDICIAL PAY PLAN                                | \$7,521.81     | \$0.00          | \$7,521.81      |                 |
| JUDICIAL ADM FUND-HB688                          | \$166,988.96   | \$348,329.91    | \$515,318.87    |                 |
| JUROR CHARGES                                    | \$0.00         | \$0.00          | \$0.00          |                 |
| PRESIDING JUDGE                                  | \$93,661.49    | \$154,957.24    | \$248,618.73    |                 |
| JUDICIAL ADM FUND (HB688)                        | \$39,965.81    | \$87,082.41     | \$127,048.22    |                 |
| LAW LIBRARY                                      | \$48,271.53    | \$67,874.83     | \$116,146.36    |                 |
| PRIVATE JUDGE                                    | \$0.00         | \$0.00          | \$0.00          |                 |
| JUDICIAL ADM FUND (LOCAL)                        | \$4,640.15     | \$0.00          | \$4,640.15      |                 |
| JU SUPERVISION FEES                              | \$0.00         | \$0.00          | \$0.00          |                 |
| DOMESTIC VIOLENCE FUND                           | \$784.00       | \$0.00          | \$784.00        |                 |
| CIRCUIT CLERK                                    | \$291,157.10   | \$175,851.70    | \$467,008.80    |                 |
| FEES - D999/DOM VIOL/SORNA/PRETRIAL              | \$72,798.80    | \$0.00          | \$72,798.80     |                 |
| BAIL FEE                                         | \$81,974.83    | \$0.00          | \$81,974.83     |                 |
| 3.5% BAIL FEE                                    | \$35,345.75    | \$0.00          | \$35,345.75     |                 |
| JUDICIAL ADM FUND - HB688                        | \$43,267.63    | \$87,082.68     | \$130,350.31    |                 |
| JUDICIAL ADM FUND - LOCAL                        | \$0.00         | \$0.00          | \$0.00          |                 |
| COPIES                                           | \$24,969.04    | \$88,769.02     | \$113,738.06    |                 |
| SOLICITORS FEE                                   | \$32,801.05    | \$0.00          | \$32,801.05     |                 |
| TOTAL COURT DISBURSEMENTS                        | \$622,913.83   | \$842,386.85    | \$1,465,300.68  | \$1,465,300.68  |
| TOTAL COURT STATEWIDE DISBURSEMENTS              |                |                 |                 | \$41,809,993.73 |
| NON COURT DISBURSEMENTS                          |                |                 |                 |                 |
| GENERAL FUND                                     | \$1,462,591.83 | \$2,907,216.89  | \$4,369,808.72  |                 |
| FILING FEES - STATE GENERAL FUND                 | \$521,790.01   | \$1,356,332.78  | \$1,878,122.79  |                 |
| FILING FEES 92-227 (TO PREVENT LAYOFFS)          | \$172,088.56   | \$11,276.08     | \$183,364.64    |                 |
| FILING FEES - JUDICIAL & PUBLIC SAFETY FUNCTIONS | \$0.00         | \$1,140,025.70  | \$1,140,025.70  | l               |

| FAIR TRIAL TAX                                   | \$225,793.97   | \$376,590.31    | \$602,384.28    |                 |
|--------------------------------------------------|----------------|-----------------|-----------------|-----------------|
| FAIR TRIAL TAX RECOUPMENT                        | \$28,051.70    | \$0.00          | \$28,051.70     |                 |
| CIVIL LEGAL SERVICE                              | \$7,517.90     | \$0.00          | \$7,517.90      |                 |
| FINES/COPIES/INTEREST                            | \$501,566.94   | \$513.50        | \$502,080.44    |                 |
| ADMINISTRATIVE FEES - GENERAL FUND               | \$5,353.75     | \$850.00        | \$6,203.75      |                 |
| COMMISSIONS ON JUDICIAL SALES-GENERAL FUND       | \$0.00         | \$21,628.52     | \$21,628.52     |                 |
| EXTRADITION                                      | \$429.00       | \$0.00          | \$429.00        |                 |
| POLICE OFFICERS STANDARDS/TRAINING (POST)        | \$30,425.41    | \$2,889.22      | \$33,314.63     |                 |
| POLICE OFFICERS ANNUITY FUND (POAF)              | \$53,712.76    | \$0.00          | \$53,712.76     |                 |
| DEPT OF CONSERVATION/FORESTRY/WATER SAFETY       | \$36,097.92    | \$0.00          | \$36,097.92     |                 |
| DEPT OF CORRECTIONS                              | \$107,401.71   | \$0.00          | \$107,401.71    |                 |
| AL DEPT OF ECOMONIC & COMMUNITY AFFAIRS          | \$15,398.54    | \$0.00          | \$15,398.54     |                 |
| CITIZENSHIP TRUST - AMERICAN VILLAGE, MONTEVALLO | \$14,665.77    | \$0.00          | \$14,665.77     |                 |
| STATE DEPARTMENT OF EDUCATION                    | \$76,911.72    | \$0.00          | \$76,911.72     |                 |
| DRIVERS EDUCATION FUND (STATE DEPT OF ED)        | \$65,180.57    | \$0.00          | \$65,180.57     |                 |
| IMPAIRED DRS TRUST FUND (HEAD INJURY)            | \$11,731.15    | \$0.00          | \$11,731.15     |                 |
| DEPT OF PUBLIC HEALTH (NO CHILD RESTRAINT FINES) | \$1,362.00     | \$0.00          | \$1,362.00      |                 |
| MUNICIPALITIES-APPEALS/FINES/COSTS/SORNA         | \$62,414.77    | \$0.00          | \$62,414.77     |                 |
| MISCELLANEOUS ASSESSMENTS                        | \$72,086.39    | \$0.00          | \$72,086.39     |                 |
|                                                  | \$116,760.50   | \$0.00          | \$116,760.50    |                 |
| FORENSIC SCIENCE                                 | \$180,083.36   | \$30,227.96     | \$210,311.32    |                 |
| DNA DATABASE FUND                                | \$124,929.55   | \$30,227.96     | \$155,157.51    |                 |
| FORENSIC TRUST FUND                              | \$43,197.73    | \$0.00          | \$43,197.73     |                 |
| CHEMICAL TRAINING/TRUST FUND                     | \$11,956.08    | \$0.00          | \$11,956.08     |                 |
| ALABAMA LAW ENFORCEMENT AGENCY                   | \$47,274.30    | \$0.00          | \$47,274.30     |                 |
| AL CRIMINAL JUSTICE INFORMATION SYSTEMS          | \$16,185.96    | \$0.00          | \$16,185.96     |                 |
| PUBLIC SAFETY FUND                               | \$25,027.46    | \$0.00          | \$25,027.46     |                 |
| LAW ENFORCEMENT (NO SEAT BELT)                   | \$1,026.60     | \$0.00          | \$1,026.60      |                 |
| INTERLOCK INDIGENCY/IMPAIRED DRIVING FUND        | \$5,034.28     | \$0.00          | \$5,034.28      |                 |
| SHERIFF                                          | \$41,671.71    | \$0.00          | \$41,671.71     |                 |
| BAIL FEES                                        | \$18,215.85    | \$0.00          | \$18,215.85     |                 |
| BOND FEES                                        | \$23,455.86    | \$0.00          | \$23,455.86     |                 |
| JAIL BOOKING FEES/DETENTION FEES                 | \$0.00         | \$0.00          | \$0.00          |                 |
| SERVICE FEES                                     | \$0.00         | \$0.00          | \$0.00          |                 |
| PRETRIAL FEES                                    | \$0.00         | \$0.00          | \$0.00          |                 |
| COUNTY                                           | \$88,185.91    | \$505,303.37    | \$593,489.28    |                 |
| COUNTY GENERAL FUND - FEES                       | \$88,185.91    | \$327,733.83    | \$415,919.74    |                 |
| OPERATIONS FUND                                  | \$0.00         | \$177,569.54    | \$177,569.54    |                 |
| DISTRICT ATTORNEY                                | \$660,262.78   | \$0.00          | \$660,262.78    |                 |
| BAIL FEE                                         | \$81,979.31    | \$0.00          | \$81,979.31     |                 |
| BAIL BOND FEE                                    | \$39,758.62    | \$0.00          | \$39,758.62     |                 |
| D999 COLLECTIONS                                 | \$266,382.12   | \$0.00          | \$266,382.12    |                 |
| FEES-COST/PRETRIAL/OPERATIONS/DRUG ENFORCEMENT   | \$53,070.45    | \$0.00          | \$53,070.45     |                 |
| WORTHLESS CHECK UNIT                             | \$17,308.46    | \$0.00          | \$17,308.46     |                 |
| SOLICITORS FEE                                   | \$201,763.82   | \$0.00          | \$201,763.82    |                 |
| TOTAL NON COURT DISBURSEMENTS                    | \$3,067,307.38 | \$3,445,637.44  | \$6,512,944.82  | \$6,512,944.82  |
| TOTAL DISBURSEMENTS                              |                |                 |                 | \$41,809,993.73 |
| BONDS/INTERPLEADER                               | \$146,347.36   | \$97,071.89     | \$243,419.25    |                 |
|                                                  |                |                 |                 |                 |
| TOTAL COLLECTIONS FY2018                         | \$4,911,847.11 | \$37,141,565.87 | \$42,053,412.98 |                 |