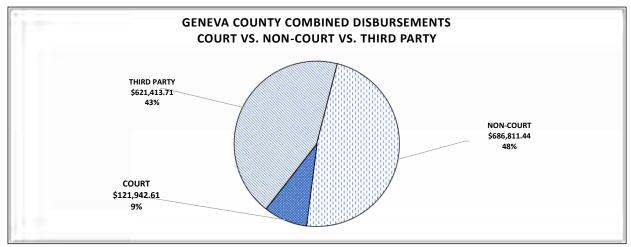

\* PLEASE NOTE THAT THIRD PARTY DISBURSEMENTS ARE SUPPORT, JUDGMENTS, REFUNDS, ALIMONY AND RESTITUTION MOST OF WHICH IS PAID TO LOCAL RESIDENTS AND BUSINESSES.

| STATEWIDE COMBINED TRANSMITTAL FOR FY2018        |                 |                  |                  |                  |
|--------------------------------------------------|-----------------|------------------|------------------|------------------|
| OCTOBER 1, 2017 THRU SEPTEMBER 30, 2018          |                 |                  |                  |                  |
|                                                  |                 |                  | COMBINED         |                  |
| THIRD PARTY DISBURSEMENTS*                       | CRIMINAL        | CIVIL            | TOTALS           | GRAND TOTALS     |
| RESTITUTION                                      | \$12,826,587.58 | \$0.00           | \$12,826,587.58  |                  |
| CHILD SUPPORT                                    | \$0.00          | \$3,564,093.60   | \$3,564,093.60   |                  |
| ACDD CHILD SUPPORT UNIT                          | \$0.00          | \$148,108,794.58 | \$148,108,794.58 |                  |
| ALIMONY                                          | \$0.00          | \$1,238,589.20   | \$1,238,589.20   |                  |
| JUDGMENTS                                        | \$0.00          | \$153,022,750.99 | \$153,022,750.99 |                  |
| REFUNDS                                          | \$476,151.85    | \$663,707.20     | \$1,139,859.05   |                  |
| MISCELLANEOUS                                    | \$306,820.59    | \$9,624,857.59   | \$9,931,678.18   |                  |
| TOTAL THIRD PARTY DISBURSEMENTS                  | \$13,609,560.02 | \$316,222,793.16 | \$329,832,353.18 | \$329,832,353.18 |
| TOTAL NON COURT DISBURSEMENTS                    | \$69,970,908.17 | \$41,237,790.02  | \$111,208,698.19 | \$111,208,698.19 |
| COURT DISBURSEMENTS                              |                 |                  |                  |                  |
| AOC                                              | \$5,038,819.07  | \$5,642,783.07   | \$10,681,602.14  |                  |
| CERTIFIED MAIL                                   | \$3,609.32      | \$998,699.86     | \$1,002,309.18   |                  |
| CHIP - AOC                                       | \$152,914.46    | \$0.00           | \$152,914.46     |                  |
| ADVANCED TECH                                    | \$1,118,668.09  | \$744,499.42     | \$1,863,167.51   |                  |
| JUDICIAL PAY PLAN                                | \$109,548.71    | \$0.00           | \$109,548.71     |                  |
| JUDICIAL ADM FUND-HB688                          | \$3,653,659.99  | \$3,899,583.79   | \$7,553,243.78   |                  |
| JUROR CHARGES                                    | \$418.50        | \$0.00           | \$418.50         |                  |
| PRESIDING JUDGE                                  | \$2,793,559.69  | \$2,108,378.63   | \$4,901,938.32   |                  |
| JUDICIAL ADM FUND (HB688)                        | \$914,580.02    | \$998,610.87     | \$1,913,190.89   |                  |
| LAW LIBRARY                                      | \$920,136.52    | \$1,010,237.88   | \$1,930,374.40   |                  |
| PRIVATE JUDGE                                    | \$0.00          | \$350.00         | \$350.00         |                  |
| JUDICIAL ADM FUND (LOCAL)                        | \$689,962.51    | \$29,223.48      | \$719,185.99     |                  |
| JU SUPERVISION FEES                              | \$263,609.28    | \$69,956.40      | \$333,565.68     |                  |
| DOMESTIC VIOLENCE FUND                           | \$5,271.36      | \$0.00           | \$5,271.36       |                  |
| CIRCUIT CLERK                                    | \$5,553,022.81  | \$2,215,379.40   | \$7,768,402.21   |                  |
| FEES - D999/DOM VIOL/SORNA/PRETRIAL              | \$1,742,095.72  | \$420,398.92     | \$2,162,494.64   |                  |
| BAIL FEE                                         | \$1,055,430.27  | \$0.00           | \$1,055,430.27   |                  |
| 3.5% BAIL FEE                                    | \$933,090.10    | \$0.00           | \$933,090.10     |                  |
| JUDICIAL ADM FUND - HB688                        | \$1,019,735.19  | \$1,018,444.04   | \$2,038,179.23   |                  |
| JUDICIAL ADM FUND - LOCAL                        | \$167,499.17    | \$0.00           | \$167,499.17     |                  |
| COPIES                                           | \$187,270.16    | \$747,122.57     | \$934,392.73     |                  |
| SOLICITORS FEE                                   | \$447,902.20    | \$29,413.87      | \$477,316.07     |                  |
| TOTAL COURT DISBURSEMENTS                        | \$13,385,401.57 | \$9,966,541.10   | \$23,351,942.67  | \$23,351,942.67  |
| TOTAL COURT STATEWIDE DISBURSEMENTS              |                 |                  |                  | \$464,392,994.04 |
| NON COURT DISBURSEMENTS                          |                 |                  |                  |                  |
| GENERAL FUND                                     | \$33,652,242.16 | \$31,707,862.83  | \$65,360,104.99  |                  |
| FILING FEES - STATE GENERAL FUND                 | \$9,916,794.69  | \$15,077,680.28  | \$24,994,474.97  |                  |
| FILING FEES 92-227 (TO PREVENT LAYOFFS)          | \$3,557,619.70  | \$57,423.71      | \$3,615,043.41   |                  |
| FILING FEES - JUDICIAL & PUBLIC SAFETY FUNCTIONS | \$0.00          | \$11,872,313.42  | \$11,872,313.42  |                  |
| FAIR TRIAL TAX                                   | \$4,651,391.29  | \$4,388,518.83   | \$9,039,910.12   |                  |