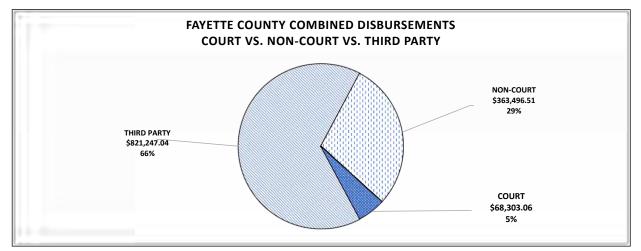

\* PLEASE NOTE THAT THIRD PARTY DISBURSEMENTS ARE SUPPORT, JUDGMENTS, REFUNDS, ALIMONY AND RESTITUTION MOST OF WHICH IS PAID TO LOCAL RESIDENTS AND BUSINESSES.

| STATEWIDE COMBINED TRANSMITTAL FOR FY2018        |                 |                  |                  |                  |
|--------------------------------------------------|-----------------|------------------|------------------|------------------|
| OCTOBER 1, 2017 THRU SEPTEMBER 30, 2018          |                 |                  |                  |                  |
|                                                  |                 |                  | COMBINED         |                  |
| THIRD PARTY DISBURSEMENTS*                       | CRIMINAL        | CIVIL            | TOTALS           | GRAND TOTALS     |
| RESTITUTION                                      | \$12,826,587.58 | \$0.00           | \$12,826,587.58  |                  |
| CHILD SUPPORT                                    | \$0.00          | \$3,564,093.60   | \$3,564,093.60   |                  |
| ACDD CHILD SUPPORT UNIT                          | \$0.00          | \$148,108,794.58 | \$148,108,794.58 |                  |
| ALIMONY                                          | \$0.00          | \$1,238,589.20   | \$1,238,589.20   |                  |
| JUDGMENTS                                        | \$0.00          | \$153,022,750.99 | \$153,022,750.99 |                  |
| REFUNDS                                          | \$476,151.85    | \$663,707.20     | \$1,139,859.05   |                  |
| MISCELLANEOUS                                    | \$306,820.59    | \$9,624,857.59   | \$9,931,678.18   |                  |
| TOTAL THIRD PARTY DISBURSEMENTS                  | \$13,609,560.02 | \$316,222,793.16 | \$329,832,353.18 | \$329,832,353.18 |
| TOTAL NON COURT DISBURSEMENTS                    | \$69,970,908.17 | \$41,237,790.02  | \$111,208,698.19 | \$111,208,698.19 |
| COURT DISBURSEMENTS                              |                 |                  |                  |                  |
| AOC                                              | \$5,038,819.07  | \$5,642,783.07   | \$10,681,602.14  |                  |
| CERTIFIED MAIL                                   | \$3,609.32      | \$998,699.86     | \$1,002,309.18   |                  |
| CHIP - AOC                                       | \$152,914.46    | \$0.00           | \$152,914.46     |                  |
| ADVANCED TECH                                    | \$1,118,668.09  | \$744,499.42     | \$1,863,167.51   |                  |
| JUDICIAL PAY PLAN                                | \$109,548.71    | \$0.00           | \$109,548.71     |                  |
| JUDICIAL ADM FUND-HB688                          | \$3,653,659.99  | \$3,899,583.79   | \$7,553,243.78   |                  |
| JUROR CHARGES                                    | \$418.50        | \$0.00           | \$418.50         |                  |
| PRESIDING JUDGE                                  | \$2,793,559.69  | \$2,108,378.63   | \$4,901,938.32   |                  |
| JUDICIAL ADM FUND (HB688)                        | \$914,580.02    | \$998,610.87     | \$1,913,190.89   |                  |
| LAW LIBRARY                                      | \$920,136.52    | \$1,010,237.88   | \$1,930,374.40   |                  |
| PRIVATE JUDGE                                    | \$0.00          | \$350.00         | \$350.00         |                  |
| JUDICIAL ADM FUND (LOCAL)                        | \$689,962.51    | \$29,223.48      | \$719,185.99     |                  |
| JU SUPERVISION FEES                              | \$263,609.28    | \$69,956.40      | \$333,565.68     |                  |
| DOMESTIC VIOLENCE FUND                           | \$5,271.36      | \$0.00           | \$5,271.36       |                  |
| CIRCUIT CLERK                                    | \$5,553,022.81  | \$2,215,379.40   | \$7,768,402.21   |                  |
| FEES - D999/DOM VIOL/SORNA/PRETRIAL              | \$1,742,095.72  | \$420,398.92     | \$2,162,494.64   |                  |
| BAIL FEE                                         | \$1,055,430.27  | \$0.00           | \$1,055,430.27   |                  |
| 3.5% BAIL FEE                                    | \$933,090.10    | \$0.00           | \$933,090.10     |                  |
| JUDICIAL ADM FUND - HB688                        | \$1,019,735.19  | \$1,018,444.04   | \$2,038,179.23   |                  |
| JUDICIAL ADM FUND - LOCAL                        | \$167,499.17    | \$0.00           | \$167,499.17     |                  |
| COPIES                                           | \$187,270.16    | \$747,122.57     | \$934,392.73     |                  |
| SOLICITORS FEE                                   | \$447,902.20    | \$29,413.87      | \$477,316.07     |                  |
| TOTAL COURT DISBURSEMENTS                        | \$13,385,401.57 | \$9,966,541.10   | \$23,351,942.67  | \$23,351,942.67  |
| TOTAL COURT STATEWIDE DISBURSEMENTS              |                 |                  |                  | \$464,392,994.04 |
| NON COURT DISBURSEMENTS                          |                 |                  |                  |                  |
| GENERAL FUND                                     | \$33,652,242.16 | \$31,707,862.83  | \$65,360,104.99  |                  |
| FILING FEES - STATE GENERAL FUND                 | \$9,916,794.69  | \$15,077,680.28  | \$24,994,474.97  |                  |
| FILING FEES 92-227 (TO PREVENT LAYOFFS)          | \$3,557,619.70  | \$57,423.71      | \$3,615,043.41   |                  |
| FILING FEES - JUDICIAL & PUBLIC SAFETY FUNCTIONS | \$0.00          | \$11,872,313.42  | \$11,872,313.42  |                  |
| FAIR TRIAL TAX                                   | \$4,651,391.29  | \$4,388,518.83   | \$9,039,910.12   |                  |