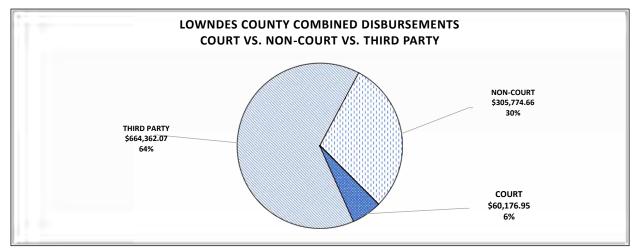

| \$1,838,847.69     |
| TOTAL DISBURSEMENTS                              | +=,=30,=00.04  | <i>+0,000.00</i> | +=,====,0,0,00                          | \$7,414,403.08     |
| BONDS/INTERPLEADER                               | \$43,731.00    | (\$998,797.01)   | (\$955,066.01)                          | <i>+.</i> ,,-00.00 |
| ,                                                | ÷.c,.c         | (+,,)            | (,,,,,,,,,,,,,,,,,,,,,,,,,,,,,,,,,,,,,, |                    |
| TOTAL COLLECTIONS FY2018                         | \$1,800,554.52 | \$4,658,782.55   | \$6,459,337.07                          |                    |
|                                                  | +_,,,          | ÷ .,             | <i>,,</i>                               |                    |



\*PLEASE NOTE THAT THIRD PARTY DISBURSEMENTS ARE SUPPORT, JUDGMENTS, REFUNDS, ALIMONY AND RESTITUTION MOST OF WHICH IS PAID TO LOCAL RESIDENTS AND BUSINESSES.

| LOWNDES COUNTY COMBINED TRANSMITTAL FOR FY2018   |              |              |              |                |
|--------------------------------------------------|--------------|--------------|--------------|----------------|
| OCTOBER 1, 2017 THROUGH SEPTEMBER 30, 2018       |              |              |              |                |
|                                                  |              |              | COMBINED     |                |
| THIRD PARTY DISBURSEMENTS*                       | CRIMINAL     | CIVIL        | TOTALS       | GRAND TOTALS   |
| RESTITUTION                                      | \$28,438.4