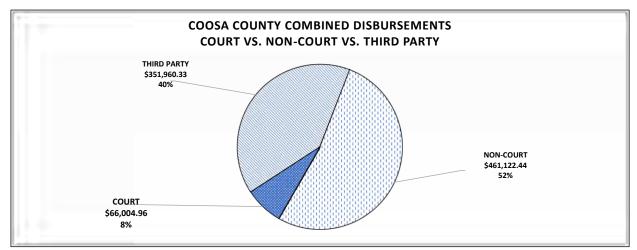

|
| SOLICITORS FEE                                   | \$31,488.30  | \$0.00      | \$31,488.30  |                              |
| TOTAL NON COURT DISBURSEMENTS                    | \$466,439.92 | \$82,305.79 | \$548,745.71 | \$548,745.71                 |
| TOTAL DISBURSEMENTS                              | ,            | ,.,         |              | \$1,261,646.09               |
|                                                  |              |             |              |                              |
|                                                  | \$410.00     | \$0.00      | \$410.00     | <i><i><i><i></i></i></i></i> |
| BONDS/INTERPLEADER                               | \$410.00     | \$0.00      | \$410.00     | <i><i><i></i></i></i>        |



\*PLEASE NOTE THAT THIRD PARTY DISBURSEMENTS ARE SUPPORT, JUDGMENTS, REFUNDS, ALIMONY AND RESTITUTION MOST OF WHICH IS PAID TO LOCAL RESIDENTS AND BUSINESSES.

| COOSA COUNTY COMBINED TRANSMITTAL FOR FY2018     |              |              |              |              |
|--------------------------------------------------|--------------|--------------|--------------|--------------|
| OCTOBER 1, 2017 THROUGH SEPTEMBER 30, 2018       |              |              |              |              |
|                                                  |              |              | COMBINED     |              |
| THIRD PARTY DISBURSEMENTS*                       | CRIMINAL     | CIVIL        | TOTALS       | GRAND TOTALS |
| RESTITUTION                                      | \$31,622.01  | \$0.0