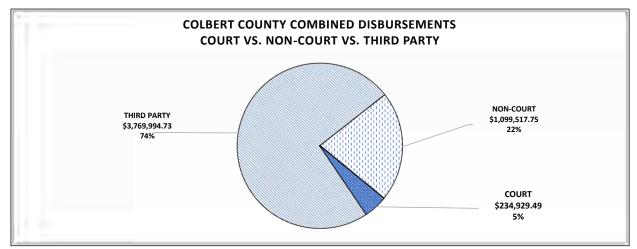

IT                             | \$570.29     | \$0.00       | \$570.29       |                |
| SOLICITORS FEE                                   | \$15,916.77  | \$0.00       | \$15,916.77    |                |
| TOTAL NON COURT DISBURSEMENTS                    | \$189,016.90 | \$70,672.57  | \$259,689.47   | \$259,689.47   |
| TOTAL DISBURSEMENTS                              |              |              |                | \$1,019,405.15 |
| BONDS/INTERPLEADER                               | \$330.00     | \$0.00       | \$330.00       |                |
|                                                  |              |              | ,              |                |
| TOTAL COLLECTIONS FY2018                         | \$258,104.77 | \$761,630.38 | \$1,019,735.15 |                |



\*PLEASE NOTE THAT THIRD PARTY DISBURSEMENTS ARE SUPPORT, JUDGMENTS, REFUNDS, ALIMONY AND RESTITUTION MOST OF WHICH IS PAID TO LOCAL RESIDENTS AND BUSINESSES.

| COLBERT COUNTY COMBINED TRANSMITTAL FOR FY2018   |              |                |                |                |
|--------------------------------------------------|--------------|----------------|----------------|----------------|
| OCTOBER 1, 2017 THROUGH SEPTEMBER 30, 2018       |              |                |                |                |
|                                                  |              |                | COMBINED       |                |
| THIRD PARTY DISBURSEMENTS*                       | CRIMINAL     | CIVIL          | TOTALS         | GRAND TOTALS   |
| RESTITUTION