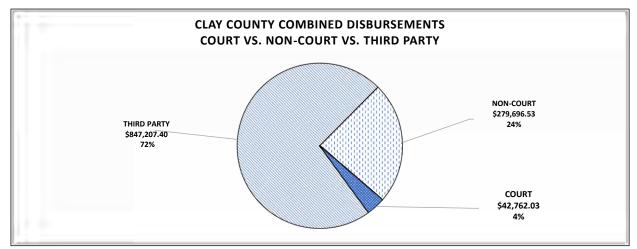

|                       |
|                                                  |              |              |                                                                                                                                                                                                                                                                                                                                                                                                                                               |                       |



\*PLEASE NOTE THAT THIRD PARTY DISBURSEMENTS ARE SUPPORT, JUDGMENTS, REFUNDS, ALIMONY AND RESTITUTION MOST OF WHICH IS PAID TO LOCAL RESIDENTS AND BUSINESSES.

| CLAY COUNTY COMBINED TRANSMITTAL FOR FY2018      |              |              |              |                |
|--------------------------------------------------|--------------|--------------|--------------|----------------|
| OCTOBER 1, 2017 THROUGH SEPTEMBER 30, 2018       |              |              |              |                |
|                                                  |              |              | COMBINED     |                |
| THIRD PARTY DISBURSEMENTS*                       | CRIMINAL     | CIVIL        | TOTALS       | GRAND TOTALS   |
| RESTITUTION                                      | \$82,137.3