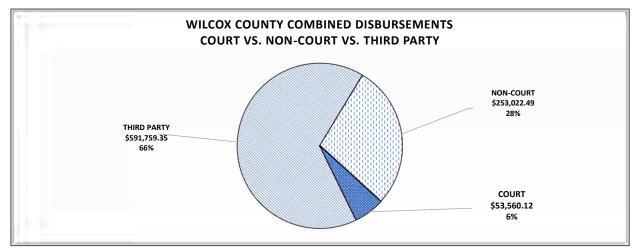

\* PLEASE NOTE THAT THIRD PARTY DISBURSEMENTS ARE SUPPORT, JUDGMENTS, REFUNDS, ALIMONY AND RESTITUTION MOST OF WHICH IS PAID TO LOCAL RESIDENTS AND BUSINESSES.

| STATEWIDE COMBINED TRANSMITTAL FOR FY2018        |                 |                  |                  |                  |
|--------------------------------------------------|-----------------|------------------|------------------|------------------|
| OCTOBER 1, 2017 THRU SEPTEMBER 30, 2018          |                 |                  |                  |                  |
|                                                  |                 |                  | COMBINED         |                  |
| THIRD PARTY DISBURSEMENTS*                       | CRIMINAL        | CIVIL            | TOTALS           | GRAND TOTALS     |
| RESTITUTION                                      | \$12,826,587.58 | \$0.00           | \$12,826,587.58  |                  |
| CHILD SUPPORT                                    | \$0.00          | \$3,564,093.60   | \$3,564,093.60   |                  |
| ACDD CHILD SUPPORT UNIT                          | \$0.00          | \$148,108,794.58 | \$148,108,794.58 |                  |
| ALIMONY                                          | \$0.00          | \$1,238,589.20   | \$1,238,589.20   |                  |
| JUDGMENTS                                        | \$0.00          | \$153,022,750.99 | \$153,022,750.99 |                  |
| REFUNDS                                          | \$476,151.85    | \$663,707.20     | \$1,139,859.05   |                  |
| MISCELLANEOUS                                    | \$306,820.59    | \$9,624,857.59   | \$9,931,678.18   |                  |
| TOTAL THIRD PARTY DISBURSEMENTS                  | \$13,609,560.02 | \$316,222,793.16 | \$329,832,353.18 | \$329,832,353.18 |
| TOTAL NON COURT DISBURSEMENTS                    | \$69,970,908.17 | \$41,237,790.02  | \$111,208,698.19 | \$111,208,698.19 |
| COURT DISBURSEMENTS                              |                 |                  |                  |                  |
| AOC                                              | \$5,038,819.07  | \$5,642,783.07   | \$10,681,602.14  |                  |
| CERTIFIED MAIL                                   | \$3,609.32      | \$998,699.86     | \$1,002,309.18   |                  |
| CHIP - AOC                                       | \$152,914.46    | \$0.00           | \$152,914.46     |                  |
| ADVANCED TECH                                    | \$1,118,668.09  | \$744,499.42     | \$1,863,167.51   |                  |
| JUDICIAL PAY PLAN                                | \$109,548.71    | \$0.00           | \$109,548.71     |                  |
| JUDICIAL ADM FUND-HB688                          | \$3,653,659.99  | \$3,899,583.79   | \$7,553,243.78   |                  |
| JUROR CHARGES                                    | \$418.50        | \$0.00           | \$418.50         |                  |
| PRESIDING JUDGE                                  | \$2,793,559.69  | \$2,108,378.63   | \$4,901,938.32   |                  |
| JUDICIAL ADM FUND (HB688)                        | \$914,580.02    | \$998,610.87     | \$1,913,190.89   |                  |
| LAW LIBRARY                                      | \$920,136.52    | \$1,010,237.88   | \$1,930,374.40   |                  |
| PRIVATE JUDGE                                    | \$0.00          | \$350.00         | \$350.00         |                  |
| JUDICIAL ADM FUND (LOCAL)                        | \$689,962.51    | \$29,223.48      | \$719,185.99     |                  |
| JU SUPERVISION FEES                              | \$263,609.28    | \$69,956.40      | \$333,565.68     |                  |
| DOMESTIC VIOLENCE FUND                           | \$5,271.36      | \$0.00           | \$5,271.36       |                  |
| CIRCUIT CLERK                                    | \$5,553,022.81  | \$2,215,379.40   | \$7,768,402.21   |                  |
| FEES - D999/DOM VIOL/SORNA/PRETRIAL              | \$1,742,095.72  | \$420,398.92     | \$2,162,494.64   |                  |
| BAIL FEE                                         | \$1,055,430.27  | \$0.00           | \$1,055,430.27   |                  |
| 3.5% BAIL FEE                                    | \$933,090.10    | \$0.00           | \$933,090.10     |                  |
| JUDICIAL ADM FUND - HB688                        | \$1,019,735.19  | \$1,018,444.04   | \$2,038,179.23   |                  |
| JUDICIAL ADM FUND - LOCAL                        | \$167,499.17    | \$0.00           | \$167,499.17     |                  |
| COPIES                                           | \$187,270.16    | \$747,122.57     | \$934,392.73     |                  |
| SOLICITORS FEE                                   | \$447,902.20    | \$29,413.87      | \$477,316.07     |                  |
| TOTAL COURT DISBURSEMENTS                        | \$13,385,401.57 | \$9,966,541.10   | \$23,351,942.67  | \$23,351,942.67  |
| TOTAL COURT STATEWIDE DISBURSEMENTS              |                 |                  |                  | \$464,392,994.04 |
| NON COURT DISBURSEMENTS                          |                 |                  |                  |                  |
| GENERAL FUND                                     | \$33,652,242.16 | \$31,707,862.83  | \$65,360,104.99  |                  |
| FILING FEES - STATE GENERAL FUND                 | \$9,916,794.69  | \$15,077,680.28  | \$24,994,474.97  |                  |
| FILING FEES 92-227 (TO PREVENT LAYOFFS)          | \$3,557,619.70  | \$57,423.71      | \$3,615,043.41   |                  |
| FILING FEES - JUDICIAL & PUBLIC SAFETY FUNCTIONS | \$0.00          | \$11,872,313.42  | \$11,872,313.42  |                  |
| FAIR TRIAL TAX                                   | \$4,651,391.29  | \$4,388,518.83   | \$9,039,910.12   |                  |