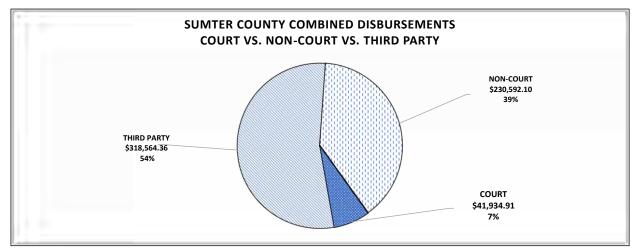

|                                       | \$741 940 01 | \$1 365 515 97      | \$2 107 455 99 |                        |



\*PLEASE NOTE THAT THIRD PARTY DISBURSEMENTS ARE SUPPORT, JUDGMENTS, REFUNDS, ALIMONY AND RESTITUTION MOST OF WHICH IS PAID TO LOCAL RESIDENTS AND BUSINESSES.

| SUMTER COUNTY COMBINED TRANSMITTAL FOR FY2018    |              |              |              |              |
|--------------------------------------------------|--------------|--------------|--------------|--------------|
| OCTOBER 1, 2017 THROUGH SEPTEMBER 30, 2018       |              |              |              |              |
|                                                  |              | 01.41        | COMBINED     |              |
| THIRD PARTY DISBURSEMENTS*                       | CRIMINAL     | CIVIL        | TOTALS       | GRAND TOTALS |
| RESTITUTION                                      | \$41,106.85  | \$0.0