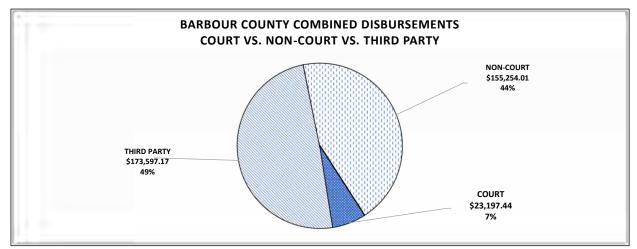

8,050.74     | \$0.00         | \$8,050.74     |                 |
| SOLICITORS FEE                                   | \$223,803.34   | \$0.00         | \$223,803.34   |                 |
| TOTAL NON COURT DISBURSEMENTS                    | \$3,551,297.01 | \$1,684,488.53 | \$5,235,785.54 | \$5,235,785.54  |
| TOTAL DISBURSEMENTS                              |                | ,              | ,              | \$33,694,330.33 |
| BONDS/INTERPLEADER                               | \$265,079.93   | \$403,701.75   | \$668,781.68   | +,, <b></b>     |
|                                                  | ,,             |                | , ,            |                 |
|                                                  |                |                |                |                 |



\*PLEASE NOTE THAT THIRD PARTY DISBURSEMENTS ARE SUPPORT, JUDGMENTS, REFUNDS, ALIMONY AND RESTITUTION MOST OF WHICH IS PAID TO LOCAL RESIDENTS AND BUSINESSES.

| BARBOUR COUNTY COMBINED TRANSMITTAL FOR FY2018   |              |               |                |              |
|--------------------------------------------------|--------------|---------------|----------------|--------------|
| OCTOBER 1, 2017 THROUGH SEPTEMBER 30, 2018       |              |               |                |              |
|                                                  | CDINAINIAI   | <b>C</b> D/41 | COMBINED       |              |
| THIRD PARTY DISBURSEMENTS*                       | CRIMINAL     | CIVIL         | TOTALS         | GRAND TOTALS |
| RESTITUTION                                      | \$7,2