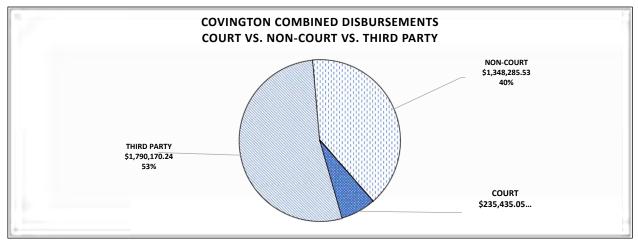

| <i>423,700.00</i> |                    |
| TOTAL COLLECTIONS FY2018                         | \$520,641.29       | \$388,146.44                                                                                                                                                                                                                                                                                                                                                                                                                                                                                                                                                                                                                               | \$908,787.73      |                    |



\*PLEASE NOTE THAT THIRD PARTY DISBURSEMENTS ARE SUPPORT, JUDGMENTS, REFUNDS, ALIMONY AND RESTITUTION MOST OF WHICH IS PAID TO LOCAL RESIDENTS AND BUSINESSES.

| COVINGTON COUNTY COMBINED TRANSMITTAL FOR FY2018 |                |                |                |                |
|--------------------------------------------------|----------------|----------------|----------------|----------------|
| OCTOBER 1, 2017 THROUGH SEPTEMBER 30, 2018       |                |                |                |                |
| OCTOBER 1, 2017 THROUGH SEPTEMBER 50, 2018       |                |                | COMBINED       |                |
| THIRD PARTY DISBURSEMENTS*                       | CRIMINAL       | CIVIL          | TOTALS         | GRAND TOTALS   |
| RESTITUTION