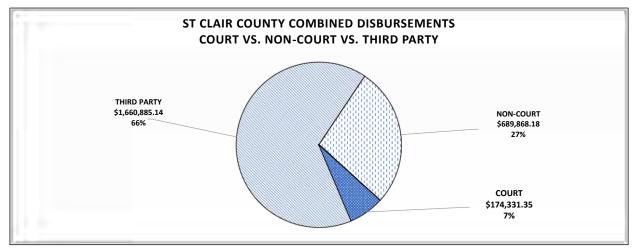

\$0.00          | \$11,980.64     |                 |
| SOLICITORS FEE                                   | \$106,326.47   | \$75,165.58     | \$181,492.05    |                 |
| TOTAL NON COURT DISBURSEMENTS                    | \$1,940,315.75 | \$1,343,270.03  | \$3,283,585.78  | \$3,283,585.78  |
| TOTAL DISBURSEMENTS                              |                |                 |                 | \$13,776,198.63 |
| BONDS/INTERPLEADER                               | \$192,570.00   | (\$42,106.29)   | \$150,463.71    |                 |
| -                                                |                |                 |                 |                 |
| TOTAL COLLECTIONS FY2018                         | \$2,948,711.59 | \$10,977,950.75 | \$13,926,662.34 |                 |



\*PLEASE NOTE THAT THIRD PARTY DISBURSEMENTS ARE SUPPORT, JUDGMENTS, REFUNDS, ALIMONY AND RESTITUTION MOST OF WHICH IS PAID TO LOCAL RESIDENTS AND BUSINESSES.

| ST CLAIR COUNTY COMBINED TRANSMITTAL FOR FY2018  |              |                |                |                |
|--------------------------------------------------|--------------|----------------|----------------|----------------|
| OCTOBER 1, 2017 THROUGH SEPTEMBER 30, 2018       |              |                |                |                |
|                                                  |              |                | COMBINED       |                |
| THIRD PARTY DISBURSEMENTS*                       | CRIMINAL     | CIVIL          | TOTALS         | GRAND TOTALS   |
| RESTITUTION