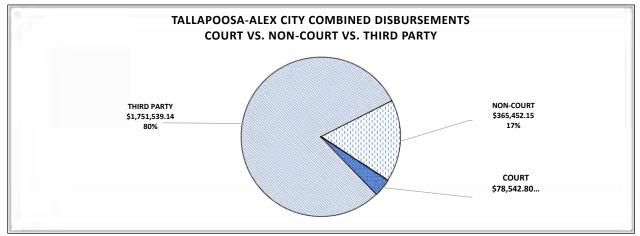

$15,780.72              | \$0.00             | \$15,780.72              |                |
| TOTAL NON COURT DISBURSEMENTS                                                    | \$309,738.79             | \$143,881.94       | \$453,620.73             | \$453,620.73   |
| TOTAL DISBURSEMENTS                                                              |                          |                    |                          | \$1,309,798.14 |
| BONDS/INTERPLEADER                                                               | \$0.00                   | \$0.00             | \$0.00                   |                |
| TOTAL COLLECTIONS FY2018                                                         | \$402,420.88             | \$907,377.26       | \$1,309,798.14           |                |



## \*PLEASE NOTE THAT THIRD PARTY DISBURSEMENTS ARE SUPPORT, JUDGMENTS, REFUNDS, ALIMONY AND RESTITUTION MOST OF WHICH IS PAID TO LOCAL RESIDENTS AND BUSINESSES.

| TALLAPOOSA-ALEX CITY SITE COMBINED TRANSMITTAL FOR FY2018                                   |              |                |                |                |
|---------------------------------------------------------------------------------------------|--------------|----------------|----------------|----------------|
| OCTOBER 1, 2017 THROUGH SEPTEMBER 30, 2018                                                  |              |                |                |                |
| OCTOBER 1, 2017 MIROOGH SEFTEMBER 30, 2018                                                  |              |                | COMBINED       |